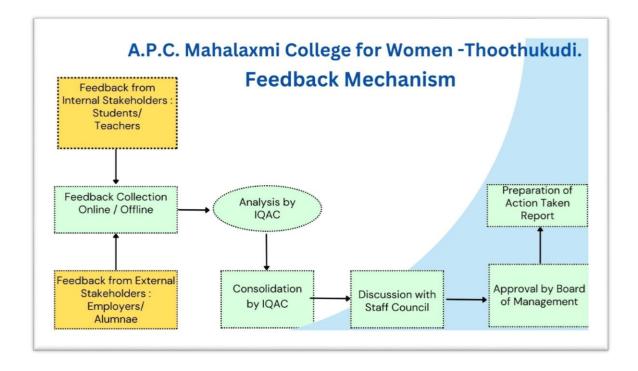

### Feedback Mechanism

### FEEDBACK MECHANISM

A systematic feedback mechanism is in place at A.P.C. Mahalaxmi College for Women, Thoothukudi. The Internal Quality Assurance Cell plays a pivotal role in obtaining feedback on the various stakeholders to identify the strengths and weaknesses of the functioning of the institution. Feedback is obtained both manually and electronically from various stakeholders, students, teachers, employers, teachers, and alumnae regarding curriculum, teaching-learning experience and infrastructure.

The feedback is collected in the form of a Questionnaire. Responses are expected on a four-point scale with answers ranging from Excellent to Poor. At the end, there is an open-ended question where the stakeholders are required to give their opinions and suggestions to strengthen the quality of the institution. Feedback is also collected at <a href="feedback@apcmcollege.ac.in">feedback@apcmcollege.ac.in</a> and through Google forms on the website. Apart from these, Student Satisfaction Survey reports feedback on activities and programmes, and on Course Instructor are also collected and analyzed.

The feedback collected is analysed by the members of IQAC and discussed in Staff Council meetings. It is passed on to the Departments as well and suggestions are invited. The collective suggestions are forwarded to the Board of Management and actions are taken accordingly.

The analysis of feedback provides innumerable opportunities for the institution to improve its facilities and performance and thereby enhance the quality of the teaching-learning experience. Action taken and improvisations made are hosted on the college website.