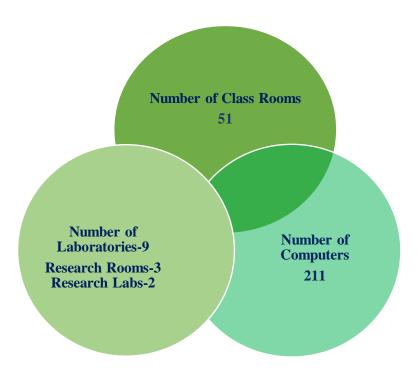

#### **Classroom Facilities**

Number of Class Rooms: 51 spacious classrooms with blackboards, smart boards and adequate furniture. 5 ICT-enabled class rooms with SMART Boards and 6 ICT Halls.

Number of Laboratories: 9 laboratories, Three Research rooms, Two Research labs.

Number of Computers: A total of 217 computers, 10 Scanners, 3 Dotmatrix Printers, 11 inkjets and 25 laser printers.