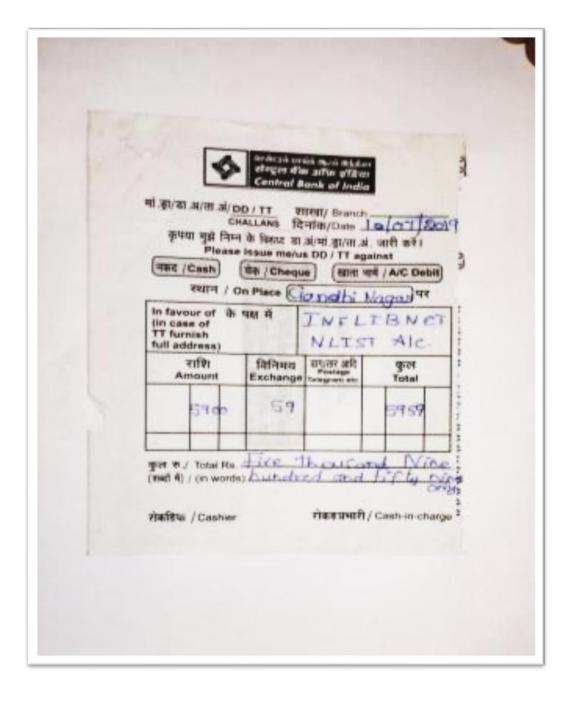

implemented a new reporting system for usage statistics, coinciding with the updated N-LIST Access Methodology introduced in July 2019. The revised statistics now encompass page views and unique sessions for individual users affiliated with the college, sourced from N-LIST generated logs. These usage statistics are regularly updated, typically in the first week of each month.

A comprehensive statistical report is provided below, detailing user names, usernames, departments, months, years, login frequencies, and corresponding page views.

## NLIST Usage Statistics for the Year 2021-2022



#### NLIST Home Page



Top 10 Users in the Year



Graphical image of Daily Page Views



User Data



INFLIBNET Usage

#### **N-List Renewal Receipts**

#### N-LIST Renewal Receipt 2019 (10-07-2019)



#### N-LIST Renewal Receipt-2020 (29-08-2020) (Online)



## N-LIST Renewal Receipt 2021 (11-03-2021)



# N-LIST Renewal Receipt 2022 (16-03-2022)

|                     | Central Bank of India       |
|---------------------|-----------------------------|
|                     | Thoothuk udi Branch         |
| Date :              | - 03 - 2022                 |
| A/c. No             | 1693232649                  |
| Received fro        | APC Mahalaxmi Colle         |
|                     | 20m20_By cheque '005444'    |
|                     | transfer for RTGS           |
|                     | NO THELIBALISTOLLIO         |
|                     | Name & Address TNFLIBNET C  |
| Beneficiary         | Name & Address              |
|                     |                             |
|