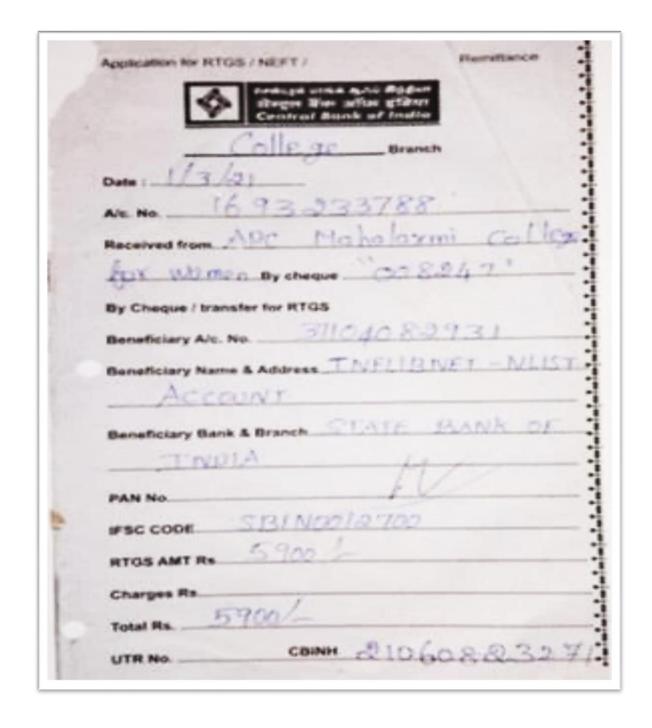

dology introduced in July 2019. The revised statistics now encompass page views and unique sessions for individual users affiliated with the college, sourced from N-LIST generated logs. These usage statistics are regularly updated, typically in the first week of each month.

A comprehensive statistical report is provided below, detailing user names, usernames, departments, months, years, login frequencies, and corresponding page views.

## NLIST Usage Statistics for the Year 2021-2022



#### NLIST Home Page



Top 10 Users in the Year



Graphical image of Daily Page Views



User Data



INFLIBNET Usage

#### **N-List Renewal Receipts**

#### N-LIST Renewal Receipt 2019 (10-07-2019)



#### N-LIST Renewal Receipt-2020 (29-08-2020) (Online)



## N-LIST Renewal Receipt 2021 (11-03-2021)



# N-LIST Renewal Receipt 2022 (16-03-2022)

|                     | Central Bank of India       |
|---------------------|-----------------------------|
|                     | Thoothuk udi Branch         |
| Date :              | - 03 - 2022                 |
| A/c. No             | 1693232649                  |
| Received fro        | APC Mahalaxmi Colle         |
|                     | 20m20_By cheque '005444'    |
|                     | transfer for RTGS           |
|                     | NO THELIBALISTOLLIO         |
|                     | Name & Address TNFLIBNET C  |
| Beneficiary         | Name & Address              |
|                     |                             |
|                     |                             |
|                     | Bank & Branch STATE BANK OF