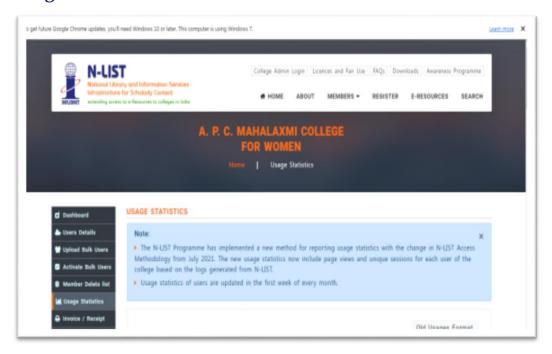

#### **NLIST Usage Statistics**

The National Library and Information Services (N-LIST) program has implemented a new reporting system for usage statistics, coinciding with the updated N-LIST Access Methodology introduced in July 2019. The revised statistics now encompass page views and unique sessions for individual users affiliated with the college, sourced from N-LIST generated logs. These usage statistics are regularly updated, typically in the first week of each month.

A comprehensive statistical report is provided below, detailing user names, usernames, departments, months, years, login frequencies, and corresponding page views.

## NLIST Usage Statistics for the Year 2021-2022

#### NLIST Home Page

Top 10 Users in the Year

Graphical image of Daily Page Views

User Data

INFLIBNET Usage