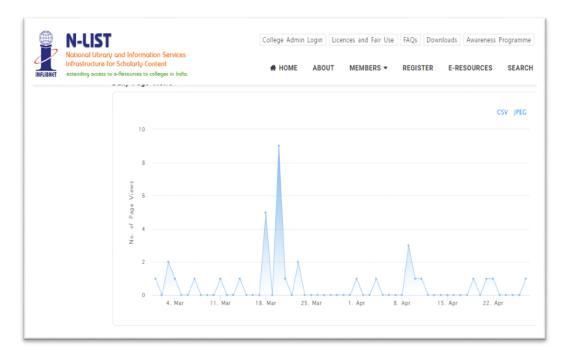

#### NLIST Home Page

Top 10 Users in the Year

Graphical image of Daily Page Views

User Data

INFLIBNET Usage