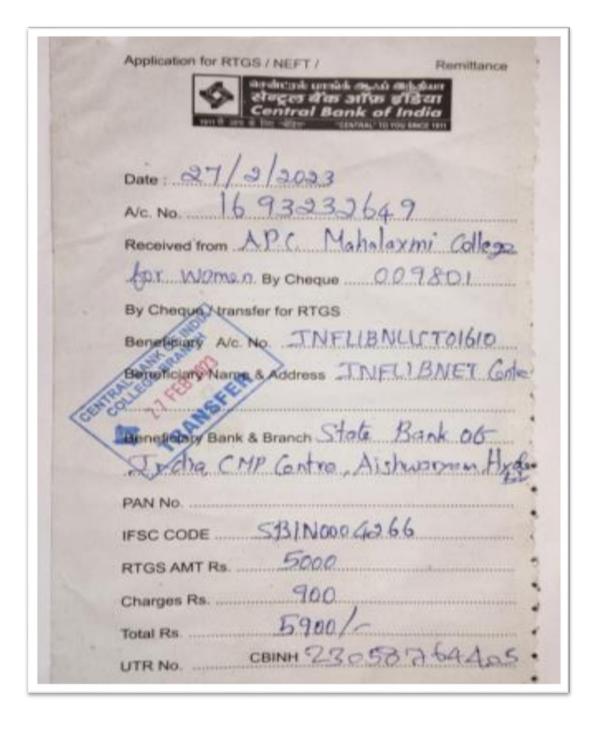

| NO THELIBALISTOLLIO         |
|                     | Name & Address TNFLIBNET C  |
| Beneficiary         | Name & Address              |
|                     |                             |
|                     |                             |
|                     | Bank & Branch STATE BANK OF |
|                     |                             |
| Beneficiary         |                             |
|                     | Bank & Branch STATE BANK OF |
| Beneficiary         | Bank & Branch STATE BANK OF |
| Beneficiary PAN No. | SBINOOO4266                 |
| PAN NO.             | SBINOGO 4266                |
| PAN No.             | SBINODO 4266  Re 5000/-     |
| PAN NO.             | SBINOGO 4266                |

#### N-LIST Renewal Receipt 2023 (27-02-2023)



# Total Number of Books Available in the College from 2018 to 2023

| S.<br>No. | Year    | Accession<br>Numbers From | Accession<br>Numbers To | Number of<br>Books |
|-----------|---------|---------------------------|-------------------------|--------------------|
| 1         | 2018-19 | 28765                     | 31812                   | 3047               |
| 2         | 2019-20 | 31813                     | 32,705                  | 892                |
| 3         | 2020-21 | 32706                     | 33,998                  | 1292               |
| 4         | 2021-22 | 33999                     | 34,533                  | 534                |
| 5         | 2022-23 | 34534                     | 35,996                  | 1462               |

# Total Number of Journals and Magaz