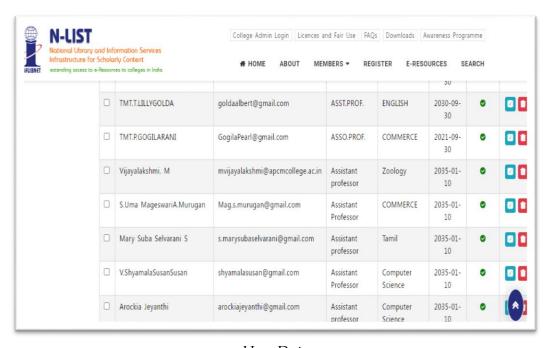

A comprehensive statistical report is provided below, detailing user names, usernames, departments, months, years, login frequencies, and corresponding page views.

#### NLIST Home Page

Top 10 Users in the Year

Graphical image of Daily Page Views

User Data

INFLIBNET Usage