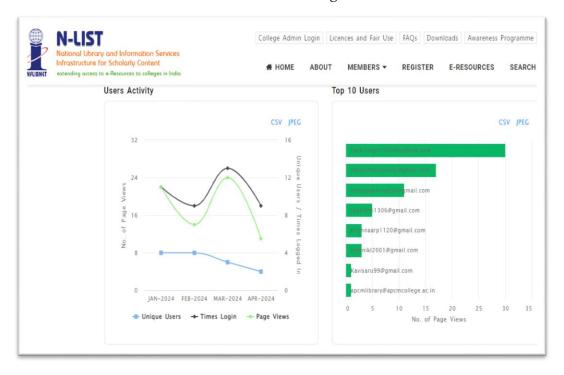

#### **NLIST Usage Statistics**

The National Library and Information Services (N-LIST) program has implemented a new reporting system for usage statistics, coinciding with the updated N-LIST Access Methodology introduced in July 2019. The revised statistics now encompass page views and unique sessions for individual users affiliated with the college, sourced from N-LIST generated logs. These usage statistics are regularly updated, typically in the first week of each month.

A comprehensive statistical report is provided below, detailing user names, usernames, departments, months, years, login frequencies, and corresponding page views.

## NLIST Usage Statistics for the Year 2021-2022

#### NLIST Home Page

Top 10 Users in the Year

Graphical image of Daily Page Views

User Data

INFLIBNET Usage