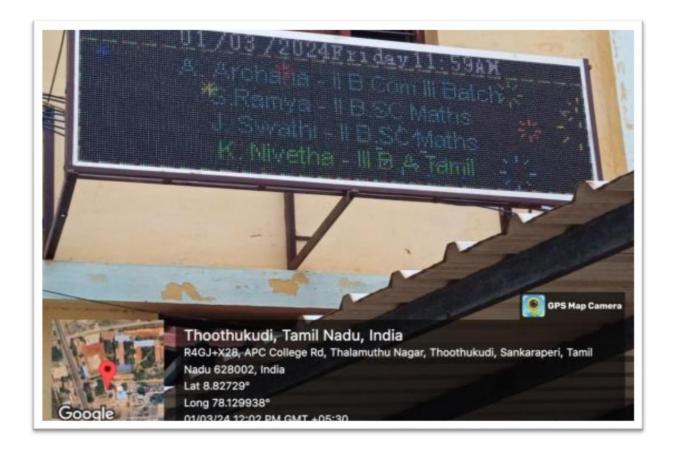

CCTV cameras were newly purchased in<br>the year 2022 and the count is increased from 32<br>to 36                                                                                                                   |
| 12. | Sound System                      | Three sound systems were purchased in the year 2023 and the number is improved from 5 to 8                                                                                                                                |

#### Website of the College



### Youtube Channel of the College



#### **Facebook Account of the College**



#### **Twitter Account of the College**



#### WiFi Router



**Distribution Box Near Office** 



### **Distribution Box Near Computer Lab**





# Camera in the College Campus





## **Digital Display**