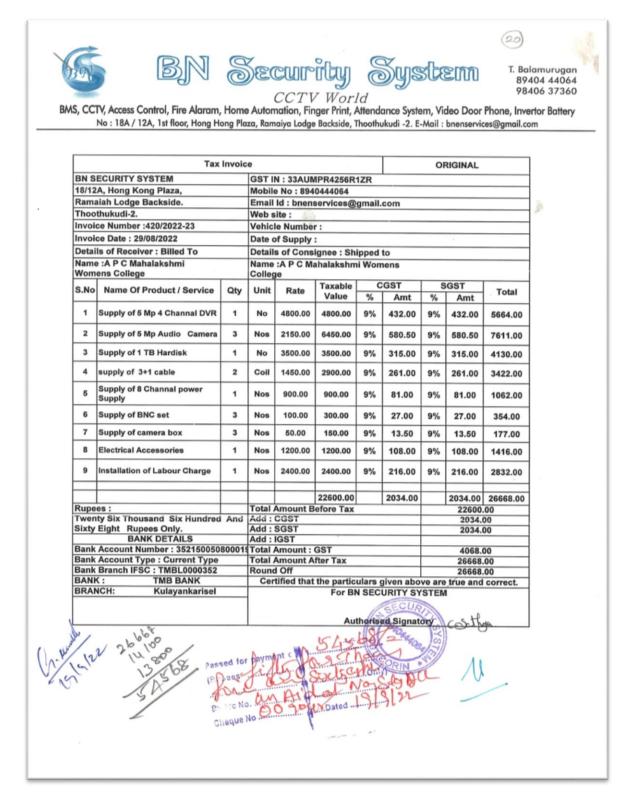

# Contents

| Bills for Purchase of IT Facilities                                   | .3  |
|-----------------------------------------------------------------------|-----|
| Purchase Bill for Computers (25) with inbuilt windows 10 - 29-01-2021 | .3  |
| Purchase Bill for Computers (2) with inbuilt windows 10 - 13-02-2021  | .5  |
| Purchase Bill for 35 Monitors - 21-12-2020                            | .7  |
| Purchase of RAM – 30-01-2021                                          | .9  |
| Purchase of Printer- 04-11-20221                                      | .0  |
| Purchase of Printer-07-12-20221                                       | .1  |
| Purchase of Digital Display-31-12-20221                               | 2   |
| CCTV Camera-19-09-20221                                               | .3  |
| Payment of Internet Charge- 04-07-20191                               | .4  |
| Payment of Internet Charge- 04-08-20191                               | .5  |
| Payment of Internet Charge- 03-09-20191                               | .6  |
| Payment of Internet Charge- 04-10-20191                               | 7   |
| Payment of Internet Charge- 05-11-20191                               | .8  |
| Payment of Internet Charge- 05-12-20191                               | .9  |
| Payment of Internet Charge- 05-01-20202                               | 20  |
| Payment of Internet Charge- 06-02-20202                               | 21  |
| Payment of Internet Charge- 06-03-20202                               | 22  |
| Payment of Internet Charge- 06-04-20202                               | 23  |
| Payment of Internet Charge- 06-05-20202                               | 24  |
| Payment of Internet Charge- 06-06-20202                               | 25  |
| Payment of Internet Charge- 07-07-20202                               | 26  |
| Payment of Internet Charge- 07-08-20202                               | 27  |
| Payment of Internet Charge- 07-09-20202                               | 28  |
| Payment of Internet Charge 07-10-20202                                | 29  |
| Payment of Internet Charge- 07-11-20203                               | 60  |
| Payment of Internet Charge- 07-12-20203                               | 51  |
| Payment of Internet Charge October 20223                              | 52  |
| Payment of Internet Charge- August 20233                              | \$3 |