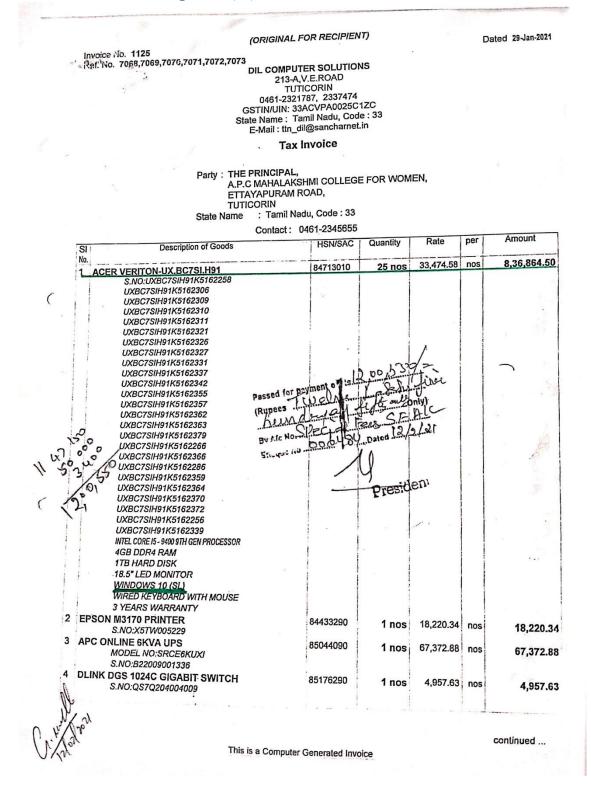

#### Purchase Bill for Computers (25) with inbuilt windows 10 - 29-01-2021

#### Continued

|                                                                                              |                                                                                                                                                                        | (OF                                                                                                                                         | RIGINAL FOR                                                                                                                                                                                               | R RECIPIEN                                                                                                                                               | T)                                                                                                         |                                                                                                                  |                                                                |                                                                                                                                                             |
|----------------------------------------------------------------------------------------------|------------------------------------------------------------------------------------------------------------------------------------------------------------------------|---------------------------------------------------------------------------------------------------------------------------------------------|-----------------------------------------------------------------------------------------------------------------------------------------------------------------------------------------------------------|----------------------------------------------------------------------------------------------------------------------------------------------------------|------------------------------------------------------------------------------------------------------------|------------------------------------------------------------------------------------------------------------------|----------------------------------------------------------------|-------------------------------------------------------------------------------------------------------------------------------------------------------------|
|                                                                                              | voice No. 1125                                                                                                                                                         | 7070,7071,7072,7073                                                                                                                         |                                                                                                                                                                                                           |                                                                                                                                                          |                                                                                                            |                                                                                                                  |                                                                | Dated 29-Jan-202                                                                                                                                            |
| 173                                                                                          | en. 140. 7050,7005,                                                                                                                                                    |                                                                                                                                             | COMPUTER                                                                                                                                                                                                  | SOLUTION                                                                                                                                                 | IS                                                                                                         |                                                                                                                  |                                                                |                                                                                                                                                             |
|                                                                                              | 1                                                                                                                                                                      |                                                                                                                                             | 213-A,V.E                                                                                                                                                                                                 |                                                                                                                                                          |                                                                                                            |                                                                                                                  |                                                                |                                                                                                                                                             |
|                                                                                              |                                                                                                                                                                        |                                                                                                                                             | TUTICO                                                                                                                                                                                                    |                                                                                                                                                          |                                                                                                            |                                                                                                                  |                                                                |                                                                                                                                                             |
|                                                                                              |                                                                                                                                                                        |                                                                                                                                             | 461-2321787                                                                                                                                                                                               |                                                                                                                                                          |                                                                                                            |                                                                                                                  |                                                                |                                                                                                                                                             |
|                                                                                              |                                                                                                                                                                        |                                                                                                                                             | N/UIN: 33AC                                                                                                                                                                                               |                                                                                                                                                          |                                                                                                            |                                                                                                                  |                                                                |                                                                                                                                                             |
|                                                                                              |                                                                                                                                                                        |                                                                                                                                             | Aail: ttn_dil@                                                                                                                                                                                            |                                                                                                                                                          |                                                                                                            |                                                                                                                  |                                                                |                                                                                                                                                             |
|                                                                                              |                                                                                                                                                                        |                                                                                                                                             |                                                                                                                                                                                                           |                                                                                                                                                          |                                                                                                            |                                                                                                                  |                                                                |                                                                                                                                                             |
|                                                                                              |                                                                                                                                                                        | 1                                                                                                                                           | ax Invoice                                                                                                                                                                                                | (Page 2)                                                                                                                                                 |                                                                                                            |                                                                                                                  |                                                                |                                                                                                                                                             |
|                                                                                              |                                                                                                                                                                        |                                                                                                                                             | AHALAKSHN                                                                                                                                                                                                 |                                                                                                                                                          | E FOR WOM                                                                                                  | EN,                                                                                                              |                                                                |                                                                                                                                                             |
|                                                                                              |                                                                                                                                                                        | TUTICO                                                                                                                                      | PURAM RO                                                                                                                                                                                                  | ĸD,                                                                                                                                                      |                                                                                                            |                                                                                                                  |                                                                |                                                                                                                                                             |
|                                                                                              |                                                                                                                                                                        |                                                                                                                                             | Tamil Nadu                                                                                                                                                                                                | , Code : 33                                                                                                                                              |                                                                                                            |                                                                                                                  |                                                                |                                                                                                                                                             |
|                                                                                              |                                                                                                                                                                        | C                                                                                                                                           | Contact: 046                                                                                                                                                                                              | 31-2345655                                                                                                                                               |                                                                                                            |                                                                                                                  |                                                                |                                                                                                                                                             |
|                                                                                              |                                                                                                                                                                        |                                                                                                                                             | ondot : one                                                                                                                                                                                               | and the second second                                                                                                                                    | Quantity                                                                                                   | Dete                                                                                                             | nor                                                            | Amount                                                                                                                                                      |
| SI<br>No.                                                                                    |                                                                                                                                                                        | Description of Goods                                                                                                                        |                                                                                                                                                                                                           | HSN/SAC                                                                                                                                                  | Quantity                                                                                                   | Rate                                                                                                             | per                                                            | Amount                                                                                                                                                      |
| 5                                                                                            | BATTERY 26AH<br>S.NO:M0Q0<br>747,746,7                                                                                                                                 | I SMF QUANTA<br>1265U216758,727,731,730,733,<br>725,737,734,736,738,716<br>M0Q02651U217555                                                  | ×                                                                                                                                                                                                         | 85072000                                                                                                                                                 | 16 nos                                                                                                     | 2,578.13                                                                                                         | nos                                                            | 41,250.08                                                                                                                                                   |
|                                                                                              |                                                                                                                                                                        |                                                                                                                                             |                                                                                                                                                                                                           |                                                                                                                                                          |                                                                                                            |                                                                                                                  |                                                                | 9,68,665.43                                                                                                                                                 |
|                                                                                              |                                                                                                                                                                        |                                                                                                                                             | SGST                                                                                                                                                                                                      |                                                                                                                                                          |                                                                                                            |                                                                                                                  |                                                                | 89,242.40                                                                                                                                                   |
|                                                                                              |                                                                                                                                                                        |                                                                                                                                             | CGST                                                                                                                                                                                                      |                                                                                                                                                          |                                                                                                            |                                                                                                                  |                                                                | 89,242.40                                                                                                                                                   |
|                                                                                              | Less :                                                                                                                                                                 | R                                                                                                                                           | ounded Off                                                                                                                                                                                                |                                                                                                                                                          |                                                                                                            |                                                                                                                  |                                                                | (-)0.23                                                                                                                                                     |
|                                                                                              |                                                                                                                                                                        |                                                                                                                                             |                                                                                                                                                                                                           |                                                                                                                                                          |                                                                                                            |                                                                                                                  |                                                                |                                                                                                                                                             |
|                                                                                              |                                                                                                                                                                        |                                                                                                                                             |                                                                                                                                                                                                           |                                                                                                                                                          |                                                                                                            |                                                                                                                  |                                                                |                                                                                                                                                             |
|                                                                                              |                                                                                                                                                                        |                                                                                                                                             |                                                                                                                                                                                                           |                                                                                                                                                          | 1                                                                                                          |                                                                                                                  |                                                                |                                                                                                                                                             |
|                                                                                              |                                                                                                                                                                        |                                                                                                                                             |                                                                                                                                                                                                           |                                                                                                                                                          | 1                                                                                                          |                                                                                                                  |                                                                |                                                                                                                                                             |
|                                                                                              |                                                                                                                                                                        |                                                                                                                                             |                                                                                                                                                                                                           |                                                                                                                                                          |                                                                                                            |                                                                                                                  |                                                                |                                                                                                                                                             |
|                                                                                              |                                                                                                                                                                        |                                                                                                                                             |                                                                                                                                                                                                           |                                                                                                                                                          |                                                                                                            |                                                                                                                  |                                                                |                                                                                                                                                             |
|                                                                                              |                                                                                                                                                                        |                                                                                                                                             |                                                                                                                                                                                                           |                                                                                                                                                          |                                                                                                            |                                                                                                                  | -                                                              |                                                                                                                                                             |
| 0                                                                                            |                                                                                                                                                                        |                                                                                                                                             |                                                                                                                                                                                                           |                                                                                                                                                          |                                                                                                            |                                                                                                                  |                                                                |                                                                                                                                                             |
| l                                                                                            | ,                                                                                                                                                                      |                                                                                                                                             |                                                                                                                                                                                                           |                                                                                                                                                          |                                                                                                            |                                                                                                                  |                                                                |                                                                                                                                                             |
| l                                                                                            |                                                                                                                                                                        |                                                                                                                                             |                                                                                                                                                                                                           |                                                                                                                                                          |                                                                                                            |                                                                                                                  |                                                                |                                                                                                                                                             |
| mill                                                                                         | hool                                                                                                                                                                   |                                                                                                                                             |                                                                                                                                                                                                           |                                                                                                                                                          |                                                                                                            |                                                                                                                  |                                                                |                                                                                                                                                             |
| hull                                                                                         | l'and                                                                                                                                                                  |                                                                                                                                             |                                                                                                                                                                                                           |                                                                                                                                                          |                                                                                                            |                                                                                                                  |                                                                |                                                                                                                                                             |
| hull 12/07                                                                                   | Jose L                                                                                                                                                                 |                                                                                                                                             |                                                                                                                                                                                                           |                                                                                                                                                          |                                                                                                            |                                                                                                                  |                                                                |                                                                                                                                                             |
| - mull<br>12/07                                                                              | ( nort                                                                                                                                                                 |                                                                                                                                             |                                                                                                                                                                                                           | ł                                                                                                                                                        |                                                                                                            |                                                                                                                  |                                                                |                                                                                                                                                             |
| 12 0°                                                                                        | and and                                                                                                                                                                |                                                                                                                                             | Total                                                                                                                                                                                                     |                                                                                                                                                          | 44 nos                                                                                                     | 2                                                                                                                |                                                                | ₹ 11,47.150.00                                                                                                                                              |
|                                                                                              | mount Chargeable (ir                                                                                                                                                   | n words)                                                                                                                                    | Totai                                                                                                                                                                                                     |                                                                                                                                                          | 44 nos                                                                                                     |                                                                                                                  |                                                                | ₹ 11,47,150.00<br>E. & O.t                                                                                                                                  |
| Ar                                                                                           | mount Chargeable (ir                                                                                                                                                   | n words)<br>orty Seven Thousand Or                                                                                                          |                                                                                                                                                                                                           | Fifty Only                                                                                                                                               | 44 nos                                                                                                     |                                                                                                                  |                                                                |                                                                                                                                                             |
| Ar                                                                                           | mount Chargeable (ir<br>NR Eleven Lakh Fo                                                                                                                              | orty Seven Thousand Or                                                                                                                      | ne Hundred I                                                                                                                                                                                              |                                                                                                                                                          |                                                                                                            | State                                                                                                            | Tax                                                            | E. & O.I                                                                                                                                                    |
| Ar                                                                                           | mount Chargeable (ir<br>NR Eleven Lakh Fo<br>H                                                                                                                         |                                                                                                                                             | ne Hundred I<br>Taxable<br>Value                                                                                                                                                                          | Cen<br>Rate                                                                                                                                              | tral Tax<br>Amount                                                                                         |                                                                                                                  | Amou                                                           | E. & O.t<br>Total<br>nt Tax Amount                                                                                                                          |
| Ar<br>IN<br>84                                                                               | mount Chargeable (ir<br><b>IR Eleven Lakh F</b> e<br>H<br>4713010                                                                                                      | orty Seven Thousand Or                                                                                                                      | Taxable<br>Value<br>8,36,864.                                                                                                                                                                             | Cen<br>Rate<br>50 9%                                                                                                                                     | tral Tax<br>Amount<br>75,317.81                                                                            | Rate /                                                                                                           | Amoui<br>75,31                                                 | E. & O.I<br>Total<br>nt Tax Amount<br>7.81 1,50,635.63                                                                                                      |
| Ar<br>IN<br>84<br>84                                                                         | mount Chargeable (ir<br><b>IR Eleven Lakh F</b> o<br>H<br>4713010<br>4433290                                                                                           | orty Seven Thousand Or                                                                                                                      | Taxable<br>Value<br>8,36,864.<br>18,220.                                                                                                                                                                  | Cen<br>Rate<br>50 9%<br>34 9%                                                                                                                            | tral Tax<br>Amount<br>75,317.81<br>1,639.83                                                                | Rate                                                                                                             | Amoui<br>75,31<br>1,63                                         | E. & O.t<br>Total<br>nt Tax Amount<br>7.81 1,50,635.63<br>9.83 3,279.66                                                                                     |
| Ar<br>IN<br>84<br>84<br>85                                                                   | mount Chargeable (ir<br><b>IR Eleven Lakh F</b><br>4713010<br>4433290<br>5044090<br>5176290                                                                            | orty Seven Thousand Or                                                                                                                      | ne Hundred I<br>Taxable<br>Value<br>8,36,864.<br>18,220.<br>67,372.<br>4,957.                                                                                                                             | Cen<br>Rate<br>50 9%<br>34 9%<br>88 9%<br>63 9%                                                                                                          | Amount<br>75,317.81<br>1,639.83<br>6,063.56<br>446.19                                                      | Rate         20%           9%         9%           9%         9%           9%         9%           9%         9% | Amoui<br>75,31<br>1,63<br>6,06<br>44                           | E. & O.I<br>Total<br>Tax Amount<br>7.81 1,50,635.6:<br>9.83 3,279.6<br>3.56 12,127.1<br>892.3                                                               |
| Ar<br>IN<br>84<br>84<br>85                                                                   | mount Chargeable (ir<br><b>NR Eleven Lakh Fr</b><br>H<br>4713010<br>4433290<br>5044090                                                                                 | orty Seven Thousand Or<br>ISN/SAC                                                                                                           | te Hundred I<br>Taxable<br>Value<br>8,36,864.<br>18,220.<br>67,372.<br>4,957.<br>41,250.                                                                                                                  | Cen<br>Rate<br>50 9%<br>34 9%<br>88 9%<br>63 9%<br>08 14%                                                                                                | tral Tax<br>Amount<br>75,317.81<br>1,639.83<br>6,063.56<br>446.19<br>5,775.01                              | Rate         0%           9%         9%           9%         9%           14%         14%                        | Amoui<br>75,31<br>1,63<br>6,06<br>44<br>5,77                   | E. & O.I<br>Total<br>Tax Amount<br>7.81 1,50,635.6;<br>9.83 3,279.6;<br>3.56 12,127.1;<br>6.19 892.3;<br>5.01 11,550.0;                                     |
| Ar<br>IN<br>84<br>84<br>85<br>85                                                             | mount Chargeable (ir<br><b>IR Eleven Lakh Fo</b><br>H<br>4713010<br>4433290<br>5074090<br>5176290<br>5072000                                                           | orty Seven Thousand Or<br>ISN/SAC<br>Tot                                                                                                    | Taxable<br>Value<br>8,36,864.<br>18,220.<br>67,372.<br>4,957.<br>41,250.<br>al 9,68,665.                                                                                                                  | Cen           Rate           50         9%           34         9%           88         9%           63         9%           08         14%           43 | tral Tax<br>Amount<br>75,317.81<br>1,639.83<br>6,063.56<br>446.19<br>5,775.01<br>89,242.40                 | Rate         A           9%         9%           9%         9%           9%         14%                          | Amoui<br>75,31<br>1,63<br>6,06<br>44<br>5,77<br>89,24          | E. & O.I<br>Total<br>Tax Amount<br>7.81 1,50,635.65<br>9.83 3,279.66<br>3.56 12,127.12<br>6.19 892.33<br>5.01 11,550.02<br>2.40 1,78,484.81                 |
| Ar<br>IN<br>84<br>84<br>85<br>85                                                             | mount Chargeable (ir<br><b>IR Eleven Lakh Fo</b><br>H<br>4713010<br>4433290<br>5074090<br>5176290<br>5072000                                                           | orty Seven Thousand Or<br>ISN/SAC<br>Tot                                                                                                    | Taxable<br>Value<br>8,36,864.<br>18,220.<br>67,372.<br>4,957.<br>41,250.<br>al 9,68,665.                                                                                                                  | Cen           Rate           50         9%           34         9%           88         9%           63         9%           08         14%           43 | tral Tax<br>Amount<br>75,317.81<br>1,639.83<br>6,063.56<br>446.19<br>5,775.01<br>89,242.40                 | Rate         A           9%         9%           9%         9%           9%         14%                          | Amoui<br>75,31<br>1,63<br>6,06<br>44<br>5,77<br>89,24          | E. & O.I<br>Total<br>Tax Amount<br>7.81 1,50,635.65<br>9.83 3,279.66<br>3.56 12,127.12<br>6.19 892.33<br>5.01 11,550.02<br>2.40 1,78,484.81                 |
| Ar<br>IN<br>84<br>84<br>85<br>85                                                             | mount Chargeable (ir<br><b>IR Eleven Lakh Fo</b><br>H<br>4713010<br>4433290<br>5074090<br>5176290<br>5072000                                                           | orty Seven Thousand Or<br>ISN/SAC<br>Tot                                                                                                    | Taxable<br>Value<br>8,36,864.<br>18,220.<br>67,372.<br>4,957.<br>41,250.<br>al 9,68,665.                                                                                                                  | Cen           Rate           50         9%           34         9%           88         9%           63         9%           08         14%           43 | tral Tax<br>Amount<br>75,317.81<br>1,639.83<br>6,063.56<br>446.19<br>5,775.01<br>89,242.40                 | Rate         A           9%         9%           9%         9%           9%         14%                          | Amoui<br>75,31<br>1,63<br>6,06<br>44<br>5,77<br>89,24          | E. & O.I<br>Total<br>Tax Amount<br>7.81 1,50,635.65<br>9.83 3,279.66<br>3.56 12,127.12<br>6.19 892.33<br>5.01 11,550.02<br>2.40 1,78,484.81                 |
| Ar<br>IN<br>84<br>85<br>85<br>85<br>77<br>85                                                 | mount Chargeable (ir<br><b>IR Eleven Lakh Fo</b><br>H<br>4713010<br>4433290<br>5044090<br>5176290<br>5072000<br>ax Amount (in words)<br>eclaration                     | orty Seven Thousand Or<br>ISN/SAC<br>Tot<br>) : INR One Lakh Sevent<br>Only                                                                 | Hundred           Taxable           Value           8,36,864           18,220,           67,372,           4,957,           41,250,           al         9,68,665.           ty Eight Tho                 | Cen           Rate           50         9%           34         9%           88         9%           63         9%           08         14%           43 | tral Tax<br>Amount<br>75,317,81<br>1,639,83<br>6,063,56<br>446,19<br>5,775.01<br>89,242.40<br>r Hundred Ei | Rate         A           9%         9%           9%         9%           9%         14%                          | Amoui<br>75,31<br>1,63<br>6,06<br>44<br>5,77<br>89,24<br>and E | E. & O.I<br>Total<br>Tax Amount<br>7.81 1,50.635.63<br>9.83 3,279.60<br>3.56 12,127.12<br>6.19 892.33<br>5.01 11,550.02<br>2.40 1,78,484.80<br>Eighty paise |
| Ar<br>IN<br>84<br>85<br>85<br>85<br>85<br>85<br>85<br>85<br>85<br>85<br>85<br>85<br>85<br>85 | mount Chargeable (ir<br>IR Eleven Lakh Fo<br>H<br>4713010<br>4433290<br>5074090<br>5176290<br>5072000<br>ax Amount (in words)<br>eclaration<br>/e declare that this ir | orty Seven Thousand Or<br>ISN/SAC<br>Tot<br>INR One Lakh Sevent<br>Only<br>procice shows the actual price                                   | Taxable           Value           8,36,664           18,220,           67,372,           4,957,           41,250,           al         9,68,665.           ty Eight Tho           e of the goods          | Cen           Rate           50         9%           34         9%           88         9%           63         9%           08         14%           43 | tral Tax<br>Amount<br>75,317,81<br>1,639,83<br>6,063,56<br>446,19<br>5,775.01<br>89,242.40<br>r Hundred Ei | Rate         A           9%         9%           9%         9%           14%                                     | Amoui<br>75,31<br>1,63<br>6,06<br>44<br>5,77<br>89,24<br>and E | E. & O.I<br>Total<br>Tax Amount<br>7.81 1,50.635.63<br>9.83 3,279.60<br>3.56 12,127.12<br>6.19 892.33<br>5.01 11,550.02<br>2.40 1,78,484.80<br>Eighty paise |
| Ar<br>IN<br>84<br>85<br>85<br>85<br>85<br>85<br>85<br>85<br>85<br>85<br>85<br>85<br>85<br>85 | mount Chargeable (ir<br>IR Eleven Lakh Fo<br>H<br>4713010<br>4433290<br>5074090<br>5176290<br>5072000<br>ax Amount (in words)<br>eclaration<br>/e declare that this ir | orty Seven Thousand Or<br>ISN/SAC<br>Tot<br>) : INR One Lakh Sevent<br>Only                                                                 | Taxable           Value           8,36,664           18,220,           67,372,           4,957,           41,250,           al         9,68,665.           ty Eight Tho           e of the goods          | Cen           Rate           50         9%           34         9%           88         9%           63         9%           08         14%           43 | tral Tax<br>Amount<br>75,317,81<br>1,639,83<br>6,063,56<br>446,19<br>5,775.01<br>89,242.40<br>r Hundred Ei | Rate         A           9%         9%           9%         9%           14%                                     | Amoui<br>75,31<br>1,63<br>6,06<br>44<br>5,77<br>89,24<br>and E | E. & O.I<br>Total<br>Tax Amount<br>7.81 1,50.635.63<br>9.83 3,279.63<br>3.56 12,127.13<br>6.19 892.33<br>5.01 11,550.02<br>2.40 1,78,484.84<br>Eighty paise |
| Ar<br>IN<br>84<br>85<br>85<br>85<br>85<br>85<br>85<br>85<br>85<br>85<br>85<br>85<br>85<br>85 | mount Chargeable (ir<br>IR Eleven Lakh Fo<br>H<br>4713010<br>4433290<br>5074090<br>5176290<br>5072000<br>ax Amount (in words)<br>eclaration<br>/e declare that this ir | orty Seven Thousand Or<br>ISN/SAC<br>Tot<br>INR One Lakh Sevent<br>Only<br>Invoice shows the actual price<br>particulars are true and corre | Taxable           Value           8,36,864.           18,220.           67,372.           4,957.           41,250.           al           9,68,665.           ty Eight Thoo           e of the goods set. | Cen<br>Rate<br>50 9%<br>34 9%<br>88 9%<br>63 9%<br>63 9%<br>08 14%<br>43<br>usand Four                                                                   | tral Tax<br>Amount<br>75,317,81<br>1,639,83<br>6,063,56<br>446,19<br>5,775.01<br>89,242.40<br>r Hundred Ei | Rate         A           9%         9%           9%         9%           14%                                     | Amoui<br>75,31<br>1,63<br>6,06<br>44<br>5,77<br>89,24<br>and E | E. & O.I<br>Total<br>Tax Amount<br>7.81 1,50.635.63<br>9.83 3,279.60<br>3.56 12,127.12<br>6.19 892.33<br>5.01 11,550.02<br>2.40 1,78,484.80<br>Eighty paise |
| Ar<br>IN<br>84<br>85<br>85<br>85<br>85<br>85<br>85<br>85<br>85<br>85<br>85<br>85<br>85<br>85 | mount Chargeable (ir<br>IR Eleven Lakh Fo<br>H<br>4713010<br>4433290<br>5074090<br>5176290<br>5072000<br>ax Amount (in words)<br>eclaration<br>/e declare that this ir | orty Seven Thousand Or<br>ISN/SAC<br>Tot<br>INR One Lakh Sevent<br>Only<br>Invoice shows the actual price<br>particulars are true and corre | Taxable           Value           8,36,664           18,220,           67,372,           4,957,           41,250,           al         9,68,665.           ty Eight Tho           e of the goods          | Cen<br>Rate<br>50 9%<br>34 9%<br>88 9%<br>63 9%<br>63 9%<br>08 14%<br>43<br>usand Four                                                                   | tral Tax<br>Amount<br>75,317,81<br>1,639,83<br>6,063,56<br>446,19<br>5,775.01<br>89,242.40<br>r Hundred Ei | Rate         A           9%         9%           9%         9%           14%                                     | Amoui<br>75,31<br>1,63<br>6,06<br>44<br>5,77<br>89,24<br>and E | E. & O.I<br>Total<br>Tax Amount<br>7.81 1,50.635.63<br>9.83 3,279.63<br>3.56 12,127.13<br>6.19 892.33<br>5.01 11,550.02<br>2.40 1,78,484.84<br>Eighty paise |
| Ar<br>IN<br>84<br>85<br>85<br>85<br>85<br>85<br>85<br>85<br>85<br>85<br>85<br>85<br>85<br>85 | mount Chargeable (ir<br>IR Eleven Lakh Fo<br>H<br>4713010<br>4433290<br>5074090<br>5176290<br>5072000<br>ax Amount (in words)<br>eclaration<br>/e declare that this ir | orty Seven Thousand Or<br>ISN/SAC<br>Tot<br>INR One Lakh Sevent<br>Only<br>Invoice shows the actual price<br>particulars are true and corre | Taxable           Value           8,36,864.           18,220.           67,372.           4,957.           41,250.           al           9,68,665.           ty Eight Thoo           e of the goods set. | Cen<br>Rate<br>50 9%<br>34 9%<br>88 9%<br>63 9%<br>63 9%<br>08 14%<br>43<br>usand Four                                                                   | tral Tax<br>Amount<br>75,317,81<br>1,639,83<br>6,063,56<br>446,19<br>5,775.01<br>89,242.40<br>r Hundred Ei | Rate         A           9%         9%           9%         9%           14%                                     | Amoui<br>75,31<br>1,63<br>6,06<br>44<br>5,77<br>89,24<br>and E | E. & O.I<br>Total<br>Tax Amount<br>7.81 1,50.635.63<br>9.83 3,279.63<br>3.56 12,127.13<br>6.19 892.33<br>5.01 11,550.02<br>2.40 1,78,484.84<br>Eighty paise |