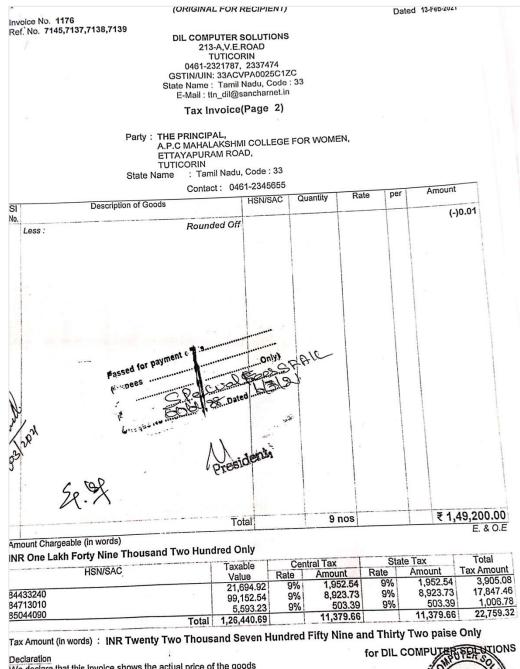

#### Purchase Bill for Computers (25) with inbuilt windows 10 - 29-01-2021

#### Continued

|                                                                                              |                                                                                                                                                                        | (OF                                                                                                                                         | RIGINAL FOR                                                                                                                                                                                               | R RECIPIEN                                                                                                                                               | T)                                                                                                         |                                                                                                                  |                                                                |                                                                                                                                                             |
|----------------------------------------------------------------------------------------------|------------------------------------------------------------------------------------------------------------------------------------------------------------------------|---------------------------------------------------------------------------------------------------------------------------------------------|-----------------------------------------------------------------------------------------------------------------------------------------------------------------------------------------------------------|----------------------------------------------------------------------------------------------------------------------------------------------------------|------------------------------------------------------------------------------------------------------------|------------------------------------------------------------------------------------------------------------------|----------------------------------------------------------------|-------------------------------------------------------------------------------------------------------------------------------------------------------------|
|                                                                                              | voice No. 1125                                                                                                                                                         | 7070,7071,7072,7073                                                                                                                         |                                                                                                                                                                                                           |                                                                                                                                                          |                                                                                                            |                                                                                                                  |                                                                | Dated 29-Jan-202                                                                                                                                            |
| 173                                                                                          | en. 140. 7050,7005,                                                                                                                                                    |                                                                                                                                             | COMPUTER                                                                                                                                                                                                  | SOLUTION                                                                                                                                                 | IS                                                                                                         |                                                                                                                  |                                                                |                                                                                                                                                             |
|                                                                                              | 1                                                                                                                                                                      |                                                                                                                                             | 213-A,V.E                                                                                                                                                                                                 |                                                                                                                                                          |                                                                                                            |                                                                                                                  |                                                                |                                                                                                                                                             |
|                                                                                              |                                                                                                                                                                        |                                                                                                                                             | TUTICO                                                                                                                                                                                                    |                                                                                                                                                          |                                                                                                            |                                                                                                                  |                                                                |                                                                                                                                                             |
|                                                                                              |                                                                                                                                                                        |                                                                                                                                             | 461-2321787                                                                                                                                                                                               |                                                                                                                                                          |                                                                                                            |                                                                                                                  |                                                                |                                                                                                                                                             |
|                                                                                              |                                                                                                                                                                        |                                                                                                                                             | N/UIN: 33AC                                                                                                                                                                                               |                                                                                                                                                          |                                                                                                            |                                                                                                                  |                                                                |                                                                                                                                                             |
|                                                                                              |                                                                                                                                                                        |                                                                                                                                             | Aail: ttn_dil@                                                                                                                                                                                            |                                                                                                                                                          |                                                                                                            |                                                                                                                  |                                                                |                                                                                                                                                             |
|                                                                                              |                                                                                                                                                                        |                                                                                                                                             |                                                                                                                                                                                                           |                                                                                                                                                          |                                                                                                            |                                                                                                                  |                                                                |                                                                                                                                                             |
|                                                                                              |                                                                                                                                                                        | 1                                                                                                                                           | ax Invoice                                                                                                                                                                                                | (Page 2)                                                                                                                                                 |                                                                                                            |                                                                                                                  |                                                                |                                                                                                                                                             |
|                                                                                              |                                                                                                                                                                        |                                                                                                                                             | AHALAKSHN                                                                                                                                                                                                 |                                                                                                                                                          | E FOR WOM                                                                                                  | EN,                                                                                                              |                                                                |                                                                                                                                                             |
|                                                                                              |                                                                                                                                                                        | TUTICO                                                                                                                                      | PURAM RO                                                                                                                                                                                                  | ĸD,                                                                                                                                                      |                                                                                                            |                                                                                                                  |                                                                |                                                                                                                                                             |
|                                                                                              |                                                                                                                                                                        |                                                                                                                                             | Tamil Nadu                                                                                                                                                                                                | , Code : 33                                                                                                                                              |                                                                                                            |                                                                                                                  |                                                                |                                                                                                                                                             |
|                                                                                              |                                                                                                                                                                        | C                                                                                                                                           | Contact: 046                                                                                                                                                                                              | 31-2345655                                                                                                                                               |                                                                                                            |                                                                                                                  |                                                                |                                                                                                                                                             |
|                                                                                              |                                                                                                                                                                        |                                                                                                                                             | ondot : one                                                                                                                                                                                               | and the second second                                                                                                                                    | Quantity                                                                                                   | Dete                                                                                                             | nor                                                            | Amount                                                                                                                                                      |
| SI<br>No.                                                                                    |                                                                                                                                                                        | Description of Goods                                                                                                                        |                                                                                                                                                                                                           | HSN/SAC                                                                                                                                                  | Quantity                                                                                                   | Rate                                                                                                             | per                                                            | Amount                                                                                                                                                      |
| 5                                                                                            | BATTERY 26AH<br>S.NO:M0Q0<br>747,746,7                                                                                                                                 | I SMF QUANTA<br>1265U216758,727,731,730,733,<br>725,737,734,736,738,716<br>M0Q02651U217555                                                  | ×                                                                                                                                                                                                         | 85072000                                                                                                                                                 | 16 nos                                                                                                     | 2,578.13                                                                                                         | nos                                                            | 41,250.08                                                                                                                                                   |
|                                                                                              |                                                                                                                                                                        |                                                                                                                                             |                                                                                                                                                                                                           |                                                                                                                                                          |                                                                                                            |                                                                                                                  |                                                                | 9,68,665.43                                                                                                                                                 |
|                                                                                              |                                                                                                                                                                        |                                                                                                                                             | SGST                                                                                                                                                                                                      |                                                                                                                                                          |                                                                                                            |                                                                                                                  |                                                                | 89,242.40                                                                                                                                                   |
|                                                                                              |                                                                                                                                                                        |                                                                                                                                             | CGST                                                                                                                                                                                                      |                                                                                                                                                          |                                                                                                            |                                                                                                                  |                                                                | 89,242.40                                                                                                                                                   |
|                                                                                              | Less :                                                                                                                                                                 | R                                                                                                                                           | ounded Off                                                                                                                                                                                                |                                                                                                                                                          |                                                                                                            |                                                                                                                  |                                                                | (-)0.23                                                                                                                                                     |
|                                                                                              |                                                                                                                                                                        |                                                                                                                                             |                                                                                                                                                                                                           |                                                                                                                                                          |                                                                                                            |                                                                                                                  |                                                                |                                                                                                                                                             |
|                                                                                              |                                                                                                                                                                        |                                                                                                                                             |                                                                                                                                                                                                           |                                                                                                                                                          |                                                                                                            |                                                                                                                  |                                                                |                                                                                                                                                             |
|                                                                                              |                                                                                                                                                                        |                                                                                                                                             |                                                                                                                                                                                                           |                                                                                                                                                          | 1                                                                                                          |                                                                                                                  |                                                                |                                                                                                                                                             |
|                                                                                              |                                                                                                                                                                        |                                                                                                                                             |                                                                                                                                                                                                           |                                                                                                                                                          | 1                                                                                                          |                                                                                                                  |                                                                |                                                                                                                                                             |
|                                                                                              |                                                                                                                                                                        |                                                                                                                                             |                                                                                                                                                                                                           |                                                                                                                                                          |                                                                                                            |                                                                                                                  |                                                                |                                                                                                                                                             |
|                                                                                              |                                                                                                                                                                        |                                                                                                                                             |                                                                                                                                                                                                           |                                                                                                                                                          |                                                                                                            |                                                                                                                  |                                                                |                                                                                                                                                             |
|                                                                                              |                                                                                                                                                                        |                                                                                                                                             |                                                                                                                                                                                                           |                                                                                                                                                          |                                                                                                            |                                                                                                                  | -                                                              |                                                                                                                                                             |
| 0                                                                                            |                                                                                                                                                                        |                                                                                                                                             |                                                                                                                                                                                                           |                                                                                                                                                          |                                                                                                            |                                                                                                                  |                                                                |                                                                                                                                                             |
| l                                                                                            | ,                                                                                                                                                                      |                                                                                                                                             |                                                                                                                                                                                                           |                                                                                                                                                          |                                                                                                            |                                                                                                                  |                                                                |                                                                                                                                                             |
| l                                                                                            |                                                                                                                                                                        |                                                                                                                                             |                                                                                                                                                                                                           |                                                                                                                                                          |                                                                                                            |                                                                                                                  |                                                                |                                                                                                                                                             |
| mill                                                                                         | hool                                                                                                                                                                   |                                                                                                                                             |                                                                                                                                                                                                           |                                                                                                                                                          |                                                                                                            |                                                                                                                  |                                                                |                                                                                                                                                             |
| hull                                                                                         | l'and                                                                                                                                                                  |                                                                                                                                             |                                                                                                                                                                                                           |                                                                                                                                                          |                                                                                                            |                                                                                                                  |                                                                |                                                                                                                                                             |
| hull 12/07                                                                                   | Jose L                                                                                                                                                                 |                                                                                                                                             |                                                                                                                                                                                                           |                                                                                                                                                          |                                                                                                            |                                                                                                                  |                                                                |                                                                                                                                                             |
| - mull<br>12/07                                                                              | ( nort                                                                                                                                                                 |                                                                                                                                             |                                                                                                                                                                                                           | ł                                                                                                                                                        |                                                                                                            |                                                                                                                  |                                                                |                                                                                                                                                             |
| 12 0°                                                                                        | and and                                                                                                                                                                |                                                                                                                                             | Total                                                                                                                                                                                                     |                                                                                                                                                          | 44 nos                                                                                                     | 2                                                                                                                |                                                                | ₹ 11,47.150.00                                                                                                                                              |
|                                                                                              | mount Chargeable (ir                                                                                                                                                   | n words)                                                                                                                                    | Totai                                                                                                                                                                                                     |                                                                                                                                                          | 44 nos                                                                                                     |                                                                                                                  |                                                                | ₹ 11,47,150.00<br>E. & O.t                                                                                                                                  |
| Ar                                                                                           | mount Chargeable (ir                                                                                                                                                   | n words)<br>orty Seven Thousand Or                                                                                                          |                                                                                                                                                                                                           | Fifty Only                                                                                                                                               | 44 nos                                                                                                     |                                                                                                                  |                                                                |                                                                                                                                                             |
| Ar                                                                                           | mount Chargeable (ir<br>NR Eleven Lakh Fo                                                                                                                              | orty Seven Thousand Or                                                                                                                      | ne Hundred I                                                                                                                                                                                              |                                                                                                                                                          |                                                                                                            | State                                                                                                            | Tax                                                            | E. & O.I                                                                                                                                                    |
| Ar                                                                                           | mount Chargeable (ir<br>NR Eleven Lakh Fo<br>H                                                                                                                         |                                                                                                                                             | ne Hundred I<br>Taxable<br>Value                                                                                                                                                                          | Cen<br>Rate                                                                                                                                              | tral Tax<br>Amount                                                                                         |                                                                                                                  | Amou                                                           | E. & O.t<br>Total<br>nt Tax Amount                                                                                                                          |
| Ar<br>IN<br>84                                                                               | mount Chargeable (ir<br><b>IR Eleven Lakh F</b> e<br>H<br>4713010                                                                                                      | orty Seven Thousand Or                                                                                                                      | Taxable<br>Value<br>8,36,864.                                                                                                                                                                             | Cen<br>Rate<br>50 9%                                                                                                                                     | tral Tax<br>Amount<br>75,317.81                                                                            | Rate /                                                                                                           | Amoui<br>75,31                                                 | E. & O.I<br>Total<br>nt Tax Amount<br>7.81 1,50,635.63                                                                                                      |
| Ar<br>IN<br>84<br>84                                                                         | mount Chargeable (ir<br><b>IR Eleven Lakh F</b> o<br>H<br>4713010<br>4433290                                                                                           | orty Seven Thousand Or                                                                                                                      | Taxable<br>Value<br>8,36,864.<br>18,220.                                                                                                                                                                  | Cen<br>Rate<br>50 9%<br>34 9%                                                                                                                            | tral Tax<br>Amount<br>75,317.81<br>1,639.83                                                                | Rate                                                                                                             | Amoui<br>75,31<br>1,63                                         | E. & O.t<br>Total<br>nt Tax Amount<br>7.81 1,50,635.63<br>9.83 3,279.66                                                                                     |
| Ar<br>IN<br>84<br>84<br>85                                                                   | mount Chargeable (ir<br><b>IR Eleven Lakh F</b><br>4713010<br>4433290<br>5044090<br>5176290                                                                            | orty Seven Thousand Or                                                                                                                      | ne Hundred I<br>Taxable<br>Value<br>8,36,864.<br>18,220.<br>67,372.<br>4,957.                                                                                                                             | Cen<br>Rate<br>50 9%<br>34 9%<br>88 9%<br>63 9%                                                                                                          | Amount<br>75,317.81<br>1,639.83<br>6,063.56<br>446.19                                                      | Rate         20%           9%         9%           9%         9%           9%         9%           9%         9% | Amoui<br>75,31<br>1,63<br>6,06<br>44                           | E. & O.I<br>Total<br>Tax Amount<br>7.81 1,50,635.6:<br>9.83 3,279.6<br>3.56 12,127.1<br>892.3                                                               |
| Ar<br>IN<br>84<br>84<br>85                                                                   | mount Chargeable (ir<br><b>NR Eleven Lakh Fr</b><br>H<br>4713010<br>4433290<br>5044090                                                                                 | orty Seven Thousand Or<br>ISN/SAC                                                                                                           | te Hundred I<br>Taxable<br>Value<br>8,36,864.<br>18,220.<br>67,372.<br>4,957.<br>41,250.                                                                                                                  | Cen<br>Rate<br>50 9%<br>34 9%<br>88 9%<br>63 9%<br>08 14%                                                                                                | tral Tax<br>Amount<br>75,317.81<br>1,639.83<br>6,063.56<br>446.19<br>5,775.01                              | Rate         0%           9%         9%           9%         9%           14%         14%                        | Amoui<br>75,31<br>1,63<br>6,06<br>44<br>5,77                   | E. & O.I<br>Total<br>Tax Amount<br>7.81 1,50,635.6;<br>9.83 3,279.6;<br>3.56 12,127.1;<br>6.19 892.3;<br>5.01 11,550.0;                                     |
| Ar<br>IN<br>84<br>84<br>85<br>85                                                             | mount Chargeable (ir<br><b>IR Eleven Lakh Fo</b><br>H<br>4713010<br>4433290<br>5074090<br>5176290<br>5072000                                                           | orty Seven Thousand Or<br>ISN/SAC<br>Tot                                                                                                    | Taxable<br>Value<br>8,36,864.<br>18,220.<br>67,372.<br>4,957.<br>41,250.<br>al 9,68,665.                                                                                                                  | Cen           Rate           50         9%           34         9%           88         9%           63         9%           08         14%           43 | tral Tax<br>Amount<br>75,317.81<br>1,639.83<br>6,063.56<br>446.19<br>5,775.01<br>89,242.40                 | Rate         A           9%         9%           9%         9%           9%         14%                          | Amoui<br>75,31<br>1,63<br>6,06<br>44<br>5,77<br>89,24          | E. & O.I<br>Total<br>Tax Amount<br>7.81 1,50,635.65<br>9.83 3,279.66<br>3.56 12,127.12<br>6.19 892.33<br>5.01 11,550.02<br>2.40 1,78,484.81                 |
| Ar<br>IN<br>84<br>84<br>85<br>85                                                             | mount Chargeable (ir<br><b>IR Eleven Lakh Fo</b><br>H<br>4713010<br>4433290<br>5074090<br>5176290<br>5072000                                                           | orty Seven Thousand Or<br>ISN/SAC<br>Tot                                                                                                    | Taxable<br>Value<br>8,36,864.<br>18,220.<br>67,372.<br>4,957.<br>41,250.<br>al 9,68,665.                                                                                                                  | Cen           Rate           50         9%           34         9%           88         9%           63         9%           08         14%           43 | tral Tax<br>Amount<br>75,317.81<br>1,639.83<br>6,063.56<br>446.19<br>5,775.01<br>89,242.40                 | Rate         A           9%         9%           9%         9%           9%         14%                          | Amoui<br>75,31<br>1,63<br>6,06<br>44<br>5,77<br>89,24          | E. & O.I<br>Total<br>Tax Amount<br>7.81 1,50,635.65<br>9.83 3,279.66<br>3.56 12,127.12<br>6.19 892.33<br>5.01 11,550.02<br>2.40 1,78,484.81                 |
| Ar<br>IN<br>84<br>84<br>85<br>85                                                             | mount Chargeable (ir<br><b>IR Eleven Lakh Fo</b><br>H<br>4713010<br>4433290<br>5074090<br>5176290<br>5072000                                                           | orty Seven Thousand Or<br>ISN/SAC<br>Tot                                                                                                    | Taxable<br>Value<br>8,36,864.<br>18,220.<br>67,372.<br>4,957.<br>41,250.<br>al 9,68,665.                                                                                                                  | Cen           Rate           50         9%           34         9%           88         9%           63         9%           08         14%           43 | tral Tax<br>Amount<br>75,317.81<br>1,639.83<br>6,063.56<br>446.19<br>5,775.01<br>89,242.40                 | Rate         A           9%         9%           9%         9%           9%         14%                          | Amoui<br>75,31<br>1,63<br>6,06<br>44<br>5,77<br>89,24          | E. & O.I<br>Total<br>Tax Amount<br>7.81 1,50,635.65<br>9.83 3,279.66<br>3.56 12,127.12<br>6.19 892.33<br>5.01 11,550.02<br>2.40 1,78,484.81                 |
| Ar<br>IN<br>84<br>85<br>85<br>85<br>77<br>85                                                 | mount Chargeable (ir<br><b>IR Eleven Lakh Fo</b><br>H<br>4713010<br>4433290<br>5044090<br>5176290<br>5072000<br>ax Amount (in words)<br>eclaration                     | orty Seven Thousand Or<br>ISN/SAC<br>Tot<br>) : INR One Lakh Sevent<br>Only                                                                 | Hundred           Taxable           Value           8,36,864           18,220,           67,372,           4,957,           41,250,           al         9,68,665.           ty Eight Tho                 | Cen           Rate           50         9%           34         9%           88         9%           63         9%           08         14%           43 | tral Tax<br>Amount<br>75,317,81<br>1,639,83<br>6,063,56<br>446,19<br>5,775.01<br>89,242.40<br>r Hundred Ei | Rate         A           9%         9%           9%         9%           9%         14%                          | Amoui<br>75,31<br>1,63<br>6,06<br>44<br>5,77<br>89,24<br>and E | E. & O.I<br>Total<br>Tax Amount<br>7.81 1,50.635.63<br>9.83 3,279.60<br>3.56 12,127.12<br>6.19 892.33<br>5.01 11,550.02<br>2.40 1,78,484.80<br>Eighty paise |
| Ar<br>IN<br>84<br>85<br>85<br>85<br>85<br>85<br>85<br>85<br>85<br>85<br>85<br>85<br>85<br>85 | mount Chargeable (ir<br>IR Eleven Lakh Fo<br>H<br>4713010<br>4433290<br>5074090<br>5176290<br>5072000<br>ax Amount (in words)<br>eclaration<br>/e declare that this ir | orty Seven Thousand Or<br>ISN/SAC<br>Tot<br>INR One Lakh Sevent<br>Only<br>procice shows the actual price                                   | Taxable           Value           8,36,664           18,220,           67,372,           4,957,           41,250,           al         9,68,665.           ty Eight Tho           e of the goods          | Cen           Rate           50         9%           34         9%           88         9%           63         9%           08         14%           43 | tral Tax<br>Amount<br>75,317,81<br>1,639,83<br>6,063,56<br>446,19<br>5,775.01<br>89,242.40<br>r Hundred Ei | Rate         A           9%         9%           9%         9%           14%                                     | Amoui<br>75,31<br>1,63<br>6,06<br>44<br>5,77<br>89,24<br>and E | E. & O.I<br>Total<br>Tax Amount<br>7.81 1,50.635.63<br>9.83 3,279.60<br>3.56 12,127.12<br>6.19 892.33<br>5.01 11,550.02<br>2.40 1,78,484.80<br>Eighty paise |
| Ar<br>IN<br>84<br>85<br>85<br>85<br>85<br>85<br>85<br>85<br>85<br>85<br>85<br>85<br>85<br>85 | mount Chargeable (ir<br>IR Eleven Lakh Fo<br>H<br>4713010<br>4433290<br>5074090<br>5176290<br>5072000<br>ax Amount (in words)<br>eclaration<br>/e declare that this ir | orty Seven Thousand Or<br>ISN/SAC<br>Tot<br>) : INR One Lakh Sevent<br>Only                                                                 | Taxable           Value           8,36,664           18,220,           67,372,           4,957,           41,250,           al         9,68,665.           ty Eight Tho           e of the goods          | Cen           Rate           50         9%           34         9%           88         9%           63         9%           08         14%           43 | tral Tax<br>Amount<br>75,317,81<br>1,639,83<br>6,063,56<br>446,19<br>5,775.01<br>89,242.40<br>r Hundred Ei | Rate         A           9%         9%           9%         9%           14%                                     | Amoui<br>75,31<br>1,63<br>6,06<br>44<br>5,77<br>89,24<br>and E | E. & O.I<br>Total<br>Tax Amount<br>7.81 1,50.635.63<br>9.83 3,279.63<br>3.56 12,127.13<br>6.19 892.33<br>5.01 11,550.02<br>2.40 1,78,484.84<br>Eighty paise |
| Ar<br>IN<br>84<br>85<br>85<br>85<br>85<br>85<br>85<br>85<br>85<br>85<br>85<br>85<br>85<br>85 | mount Chargeable (ir<br>IR Eleven Lakh Fo<br>H<br>4713010<br>4433290<br>5074090<br>5176290<br>5072000<br>ax Amount (in words)<br>eclaration<br>/e declare that this ir | orty Seven Thousand Or<br>ISN/SAC<br>Tot<br>INR One Lakh Sevent<br>Only<br>Invoice shows the actual price<br>particulars are true and corre | Taxable           Value           8,36,864.           18,220.           67,372.           4,957.           41,250.           al           9,68,665.           ty Eight Thoo           e of the goods set. | Cen<br>Rate<br>50 9%<br>34 9%<br>88 9%<br>63 9%<br>63 9%<br>08 14%<br>43<br>usand Four                                                                   | tral Tax<br>Amount<br>75,317,81<br>1,639,83<br>6,063,56<br>446,19<br>5,775.01<br>89,242.40<br>r Hundred Ei | Rate         A           9%         9%           9%         9%           14%                                     | Amoui<br>75,31<br>1,63<br>6,06<br>44<br>5,77<br>89,24<br>and E | E. & O.I<br>Total<br>Tax Amount<br>7.81 1,50.635.63<br>9.83 3,279.60<br>3.56 12,127.12<br>6.19 892.33<br>5.01 11,550.02<br>2.40 1,78,484.80<br>Eighty paise |
| Ar<br>IN<br>84<br>85<br>85<br>85<br>85<br>85<br>85<br>85<br>85<br>85<br>85<br>85<br>85<br>85 | mount Chargeable (ir<br>IR Eleven Lakh Fo<br>H<br>4713010<br>4433290<br>5074090<br>5176290<br>5072000<br>ax Amount (in words)<br>eclaration<br>/e declare that this ir | orty Seven Thousand Or<br>ISN/SAC<br>Tot<br>INR One Lakh Sevent<br>Only<br>Invoice shows the actual price<br>particulars are true and corre | Taxable           Value           8,36,664           18,220,           67,372,           4,957,           41,250,           al         9,68,665.           ty Eight Tho           e of the goods          | Cen<br>Rate<br>50 9%<br>34 9%<br>88 9%<br>63 9%<br>63 9%<br>08 14%<br>43<br>usand Four                                                                   | tral Tax<br>Amount<br>75,317,81<br>1,639,83<br>6,063,56<br>446,19<br>5,775.01<br>89,242.40<br>r Hundred Ei | Rate         A           9%         9%           9%         9%           14%                                     | Amoui<br>75,31<br>1,63<br>6,06<br>44<br>5,77<br>89,24<br>and E | E. & O.I<br>Total<br>Tax Amount<br>7.81 1,50.635.63<br>9.83 3,279.63<br>3.56 12,127.13<br>6.19 892.33<br>5.01 11,550.02<br>2.40 1,78,484.84<br>Eighty paise |
| Ar<br>IN<br>84<br>85<br>85<br>85<br>85<br>85<br>85<br>85<br>85<br>85<br>85<br>85<br>85<br>85 | mount Chargeable (ir<br>IR Eleven Lakh Fo<br>H<br>4713010<br>4433290<br>5074090<br>5176290<br>5072000<br>ax Amount (in words)<br>eclaration<br>/e declare that this ir | orty Seven Thousand Or<br>ISN/SAC<br>Tot<br>INR One Lakh Sevent<br>Only<br>Invoice shows the actual price<br>particulars are true and corre | Taxable           Value           8,36,864.           18,220.           67,372.           4,957.           41,250.           al           9,68,665.           ty Eight Thoo           e of the goods set. | Cen<br>Rate<br>50 9%<br>34 9%<br>88 9%<br>63 9%<br>63 9%<br>08 14%<br>43<br>usand Four                                                                   | tral Tax<br>Amount<br>75,317,81<br>1,639,83<br>6,063,56<br>446,19<br>5,775.01<br>89,242.40<br>r Hundred Ei | Rate         A           9%         9%           9%         9%           14%                                     | Amoui<br>75,31<br>1,63<br>6,06<br>44<br>5,77<br>89,24<br>and E | E. & O.I<br>Total<br>Tax Amount<br>7.81 1,50.635.63<br>9.83 3,279.63<br>3.56 12,127.13<br>6.19 892.33<br>5.01 11,550.02<br>2.40 1,78,484.84<br>Eighty paise |