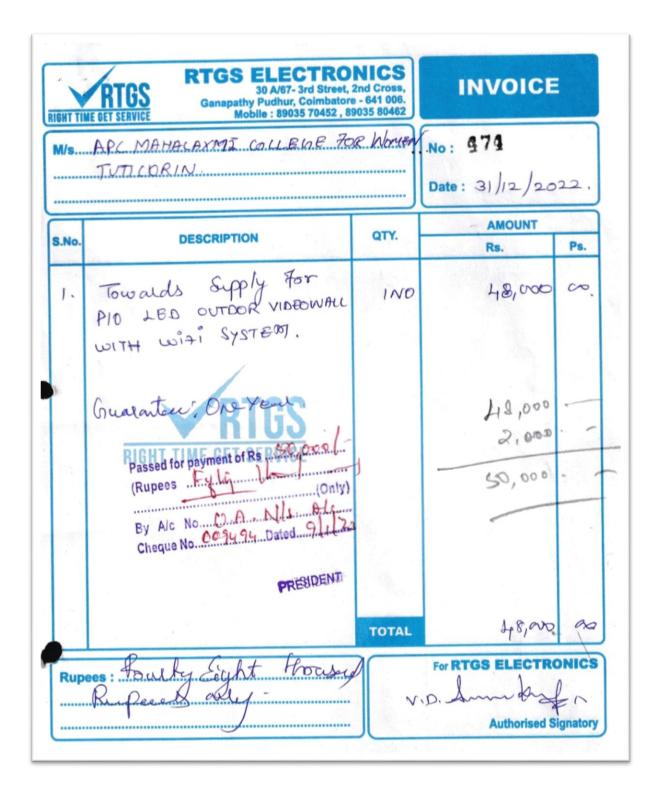

# Contents

| Bills for Purchase of IT Facilities                                   | .3  |
|-----------------------------------------------------------------------|-----|
| Purchase Bill for Computers (25) with inbuilt windows 10 - 29-01-2021 | .3  |
| Purchase Bill for Computers (2) with inbuilt windows 10 - 13-02-2021  | .5  |
| Purchase Bill for 35 Monitors - 21-12-2020                            | .7  |
| Purchase of RAM – 30-01-2021                                          | .9  |
| Purchase of Printer- 04-11-20221                                      | .0  |
| Purchase of Printer-07-12-20221                                       | .1  |
| Purchase of Digital Display-31-12-20221                               | 2   |
| CCTV Camera-19-09-20221                                               | .3  |
| Payment of Internet Charge- 04-07-20191                               | .4  |
| Payment of Internet Charge- 04-08-20191                               | .5  |
| Payment of Internet Charge- 03-09-20191                               | .6  |
| Payment of Internet Charge- 04-10-20191                               | 7   |
| Payment of Internet Charge- 05-11-20191                               | .8  |
| Payment of Internet Charge- 05-12-20191                               | .9  |
| Payment of Internet Charge- 05-01-20202                               | 20  |
| Payment of Internet Charge- 06-02-20202                               | 21  |
| Payment of Internet Charge- 06-03-20202                               | 22  |
| Payment of Internet Charge- 06-04-20202                               | 23  |
| Payment of Internet Charge- 06-05-20202                               | 24  |
| Payment of Internet Charge- 06-06-20202                               | 25  |
| Payment of Internet Charge- 07-07-20202                               | 26  |
| Payment of Internet Charge- 07-08-20202                               | 27  |
| Payment of Internet Charge- 07-09-20202                               | 28  |
| Payment of Internet Charge 07-10-20202                                | 29  |
| Payment of Internet Charge- 07-11-20203                               | 60  |
| Payment of Internet Charge- 07-12-20203                               | 51  |
| Payment of Internet Charge October 20223                              | 52  |
| Payment of Internet Charge- August 20233                              | \$3 |