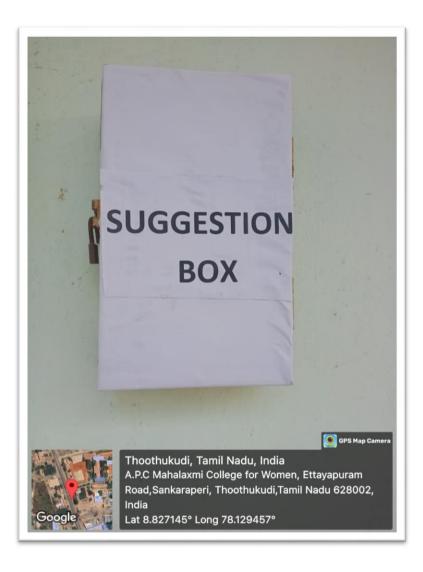

**Offline:** To address the various grievances from students suggestion boxes are kept at various spots in the college by the Grievance Redressal Committee.

**Online**: The following mail ids have been created for the students to register their complaints