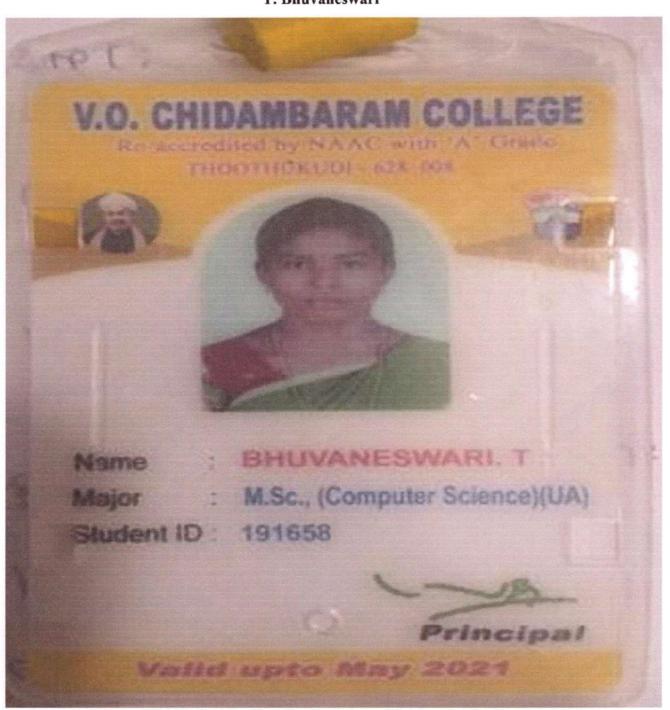

#### **Higher Education 2018-2019**

| Year                  | Name of student<br>enrolled for higher<br>education | Program<br>graduated<br>from | Year of graduation | Name of the institution joined                        | Name of the program admitted to |
|-----------------------|-----------------------------------------------------|------------------------------|--------------------|-------------------------------------------------------|---------------------------------|
| 2018-                 |                                                     |                              | 800                | V.O. Chidambaram                                      |                                 |
| 2019                  | I. Ahammad Parsana                                  | B.A English                  | 2019               | College, Thoothukudi                                  | M.A English                     |
| 2018-                 |                                                     |                              |                    | A.P.C. Mahalaxmi<br>College for Women,                |                                 |
| 2019                  | S.M. Ameena Ifthika                                 | B.A English                  | 2019               | Thoothukudi                                           | M.A English                     |
| 2018-                 |                                                     |                              |                    | St. Xavier's College,                                 |                                 |
| 2019                  | A. Amreen Farjana                                   | B.A English                  | 2019               | Palayamkottai                                         | M.A English                     |
| 2018-<br>2019         | S. Angel                                            | B.A English                  | 2019               | A.P.C. Mahalaxmi<br>College for Women,<br>Thoothukudi | M.A English                     |
| 2018 <b>-</b><br>2019 | P. Dhana Priya                                      | B.A English                  | 2019               | V.O.C. College of<br>Education, Thoothukudi           | B.Ed                            |
| 2018-<br>2019         | B. Divya @ Meenakshi<br>Sundari                     | B.A English                  | 2019               | A.P.C. Mahalaxmi<br>College for Women,<br>Thoothukudi | M.A English                     |
| 2018-<br>2019         | P. Divya                                            | B.A English                  | 2019               | Holy Cross Home Science<br>College, Thoothukudi       | M.A English                     |
| 2018-<br>2019         | K. Idhaya Lakshmi                                   | B.A English                  | 2019               | V.O.C. College of<br>Education, Thoothukudi           | B.Ed                            |
| 2018-<br>2019         | R.L. Janani                                         | B.A English                  | 2019               | St. Mary's College,<br>Thoothukudi                    |                                 |