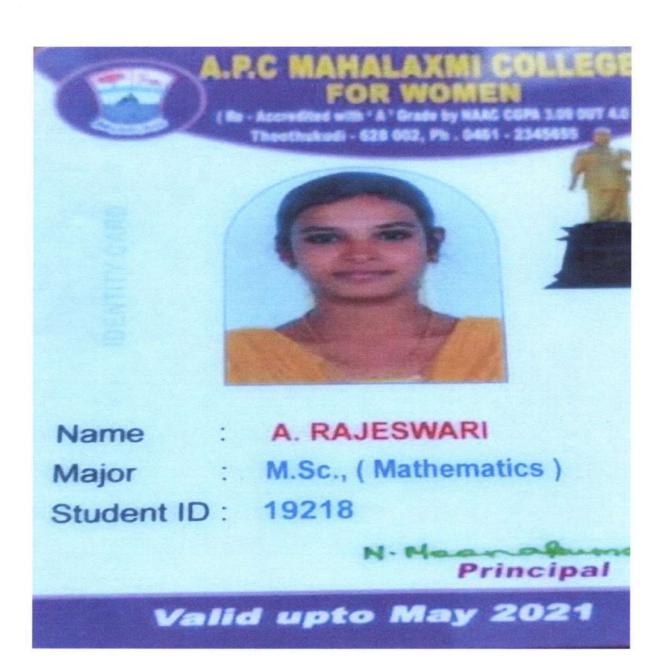

# 5.2.1. Number of students progressing to higher education during the last five years

| Year      | Number of students progressed to higher education |  |  |  |
|-----------|---------------------------------------------------|--|--|--|
| 2022-2023 | 220                                               |  |  |  |
| 2021-2022 | 211                                               |  |  |  |
| 2020-2021 | 253                                               |  |  |  |
| 2019-2020 | 137                                               |  |  |  |
| 2018-2019 | 195                                               |  |  |  |
| Total     | 1016                                              |  |  |  |

#### **Higher Education 2018-2019**

| Year                  | Name of student<br>enrolled for higher<br>education | Program<br>graduated<br>from | Year of graduation | Name of the institution joined                        | Name of the program admitted to |
|-----------------------|-----------------------------------------------------|------------------------------|--------------------|-------------------------------------------------------|---------------------------------|
| 2018-                 |                                                     |                              | 800                | V.O. Chidambaram                                      |                                 |
| 2019                  | I. Ahammad Parsana                                  | B.A English                  | 2019               | College, Thoothukudi                                  | M.A English                     |
| 2018-                 |                                                     |                              |                    | A.P.C. Mahalaxmi<br>College for Women,                |                                 |
| 2019                  | S.M. Ameena Ifthika                                 | B.A English                  | 2019               | Thoothukudi                                           | M.A English                     |
| 2018-                 |                                                     |                              |                    | St. Xavier's College,                                 |                                 |
| 2019                  | A. Amreen Farjana                                   | B.A English                  | 2019               | Palayamkottai                                         | M.A English                     |
| 2018-<br>2019         | S. Angel                                            | B.A English                  | 2019               | A.P.C. Mahalaxmi<br>College for Women,<br>Thoothukudi | M.A English                     |
| 2018 <b>-</b><br>2019 | P. Dhana Priya                                      | B.A English                  | 2019               | V.O.C. College of<br>Education, Thoothukudi           | B.Ed                            |
| 2018-<br>2019         | B. Divya @ Meenakshi<br>Sundari                     | B.A English                  | 2019               | A.P.C. Mahalaxmi<br>College for Women,<br>Thoothukudi | M.A English                     |
| 2018-<br>2019         | P. Divya                                            | B.A English                  | 2019               | Holy Cross Home Science<br>College, Thoothukudi       | M.A English                     |
| 2018-<br>2019         | K. Idhaya Lakshmi                                   | B.A English                  | 2019               | V.O.C. College of<br>Education, Thoothukudi           | B.Ed                            |
| 2018-<br>2019         | R.L. Janani                                         | B.A English                  | 2019               | St. Mary's College,<br>Thoothukudi                    |                                 |