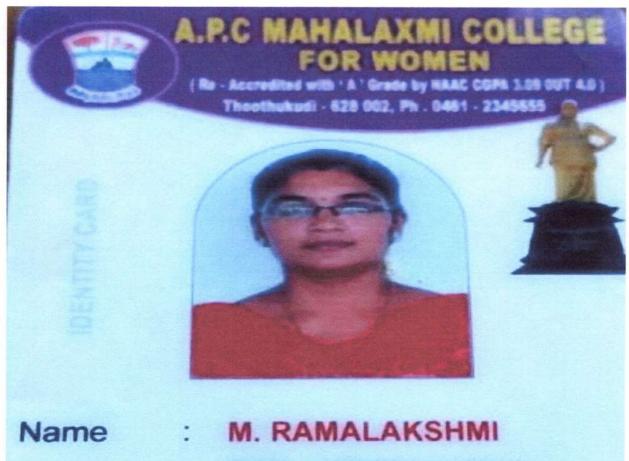

# 5.2.1. Number of students progressing to higher education during the last five years

| Year      | Number of students progressed to higher education |  |  |  |
|-----------|---------------------------------------------------|--|--|--|
| 2022-2023 | 220                                               |  |  |  |
| 2021-2022 | 211                                               |  |  |  |
| 2020-2021 | 253                                               |  |  |  |
| 2019-2020 | 137                                               |  |  |  |
| 2018-2019 | 195                                               |  |  |  |
| Total     | 1016                                              |  |  |  |

#### **Higher Education 2018-2019**

| Year                  | Name of student<br>enrolled for higher<br>education | Program<br>graduated<br>from | Year of graduation | Name of the institution joined                        | Name of the program admitted to |
|-----------------------|-----------------------------------------------------|------------------------------|--------------------|-------------------------------------------------------|---------------------------------|
| 2018-                 |                                                     |                              | 800                | V.O. Chidambaram                                      |                                 |
| 2019                  | I. Ahammad Parsana                                  | B.A English                  | 2019               | College, Thoothukudi                                  | M.A English                     |
| 2018-                 |                                                     |                              |                    | A.P.C. Mahalaxmi<br>College for Women,                |                                 |
| 2019                  | S.M. Ameena Ifthika                                 | B.A English                  | 2019               | Thoothukudi                                           | M.A English                     |
| 2018-                 |                                                     |                              |                    | St. Xavier's College,                                 |                                 |
| 2019                  | A. Amreen Farjana                                   | B.A English                  | 2019               | Palayamkottai                                         | M.A English                     |
| 2018-<br>2019         | S. Angel                                            | B.A English                  | 2019               | A.P.C. Mahalaxmi<br>College for Women,<br>Thoothukudi | M.A English                     |
| 2018 <b>-</b><br>2019 | P. Dhana Priya                                      | B.A English                  | 2019               | V.O.C. College of<br>Education, Thoothukudi           | B.Ed                            |
| 2018-<br>2019         | B. Divya @ Meenakshi<br>Sundari                     | B.A English                  | 2019               | A.P.C. Mahalaxmi<br>College for Women,<br>Thoothukudi | M.A English                     |
| 2018-<br>2019         | P. Divya                                            | B.A English                  | 2019               | Holy Cross Home Science<br>College, Thoothukudi       | M.A English                     |
| 2018-<br>2019         | K. Idhaya Lakshmi                                   | B.A English                  | 2019               | V.O.C. College of<br>Education, Thoothukudi           | B.Ed                            |
| 2018-<br>2019         | R.L. Janani                                         | B.A English                  | 2019               | St. Mary's College,<br>Thoothukudi                    |                                 |