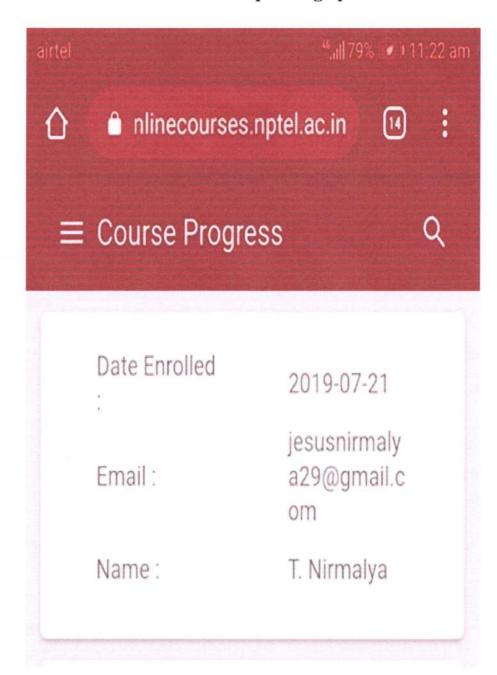

# 5.2.1 Percentage of placement of outgoing students and students progressing to higher education

during the last 5 years Number of students progressing to Higher Education