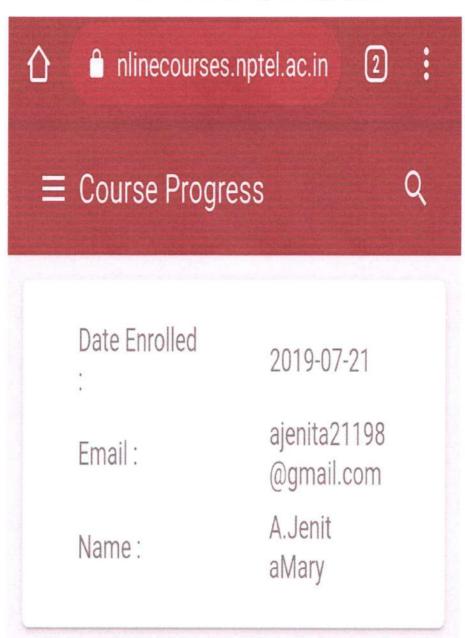

# 5.2.1 Percentage of placement of outgoing students and students progressing to higher education

during the last 5 years Number of students progressing to Higher Education