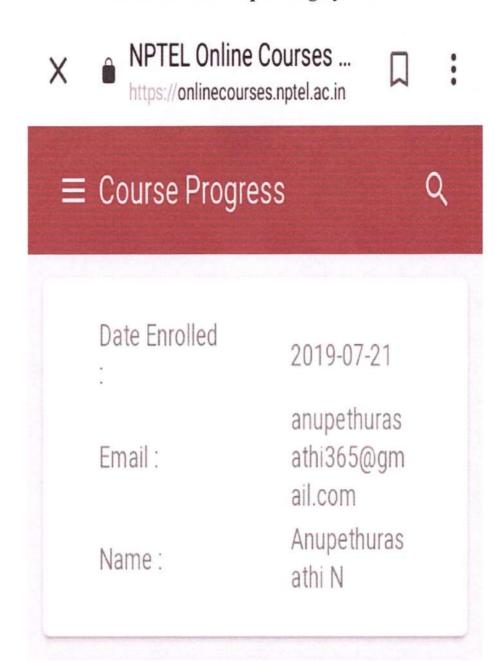

# 5.2.1 Percentage of placement of outgoing students and students progressing to higher education

during the last 5 years Number of students progressing to Higher Education