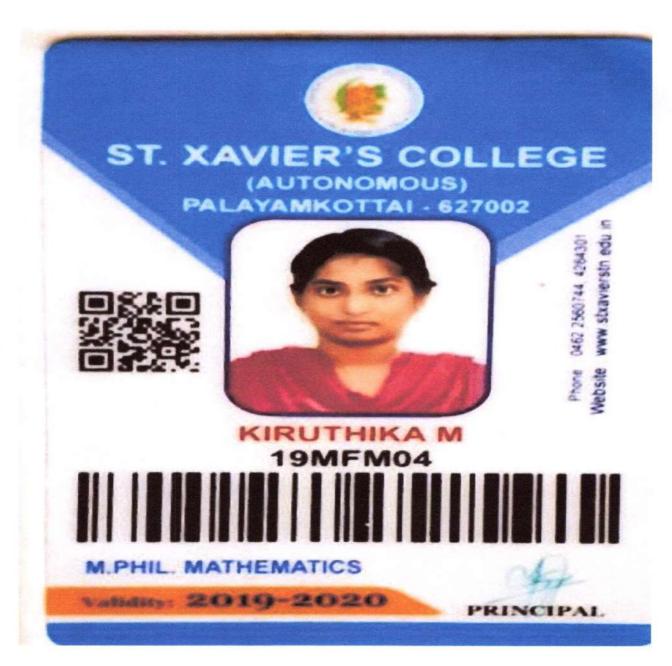

#### **Higher Education 2018-2019**

| Year                  | Name of student<br>enrolled for higher<br>education | Program<br>graduated<br>from | Year of graduation | Name of the institution joined                        | Name of the program admitted to |
|-----------------------|-----------------------------------------------------|------------------------------|--------------------|-------------------------------------------------------|---------------------------------|
| 2018-                 |                                                     |                              | 800                | V.O. Chidambaram                                      |                                 |
| 2019                  | I. Ahammad Parsana                                  | B.A English                  | 2019               | College, Thoothukudi                                  | M.A English                     |
| 2018-                 |                                                     |                              |                    | A.P.C. Mahalaxmi<br>College for Women,                |                                 |
| 2019                  | S.M. Ameena Ifthika                                 | B.A English                  | 2019               | Thoothukudi                                           | M.A English                     |
| 2018-                 |                                                     |                              |                    | St. Xavier's College,                                 |                                 |
| 2019                  | A. Amreen Farjana                                   | B.A English                  | 2019               | Palayamkottai                                         | M.A English                     |
| 2018-<br>2019         | S. Angel                                            | B.A English                  | 2019               | A.P.C. Mahalaxmi<br>College for Women,<br>Thoothukudi | M.A English                     |
| 2018 <b>-</b><br>2019 | P. Dhana Priya                                      | B.A English                  | 2019               | V.O.C. College of<br>Education, Thoothukudi           | B.Ed                            |
| 2018-<br>2019         | B. Divya @ Meenakshi<br>Sundari                     | B.A English                  | 2019               | A.P.C. Mahalaxmi<br>College for Women,<br>Thoothukudi | M.A English                     |
| 2018-<br>2019         | P. Divya                                            | B.A English                  | 2019               | Holy Cross Home Science<br>College, Thoothukudi       | M.A English                     |
| 2018-<br>2019         | K. Idhaya Lakshmi                                   | B.A English                  | 2019               | V.O.C. College of<br>Education, Thoothukudi           | B.Ed                            |
| 2018-<br>2019         | R.L. Janani                                         | B.A English                  | 2019               | St. Mary's College,<br>Thoothukudi                    |                                 |