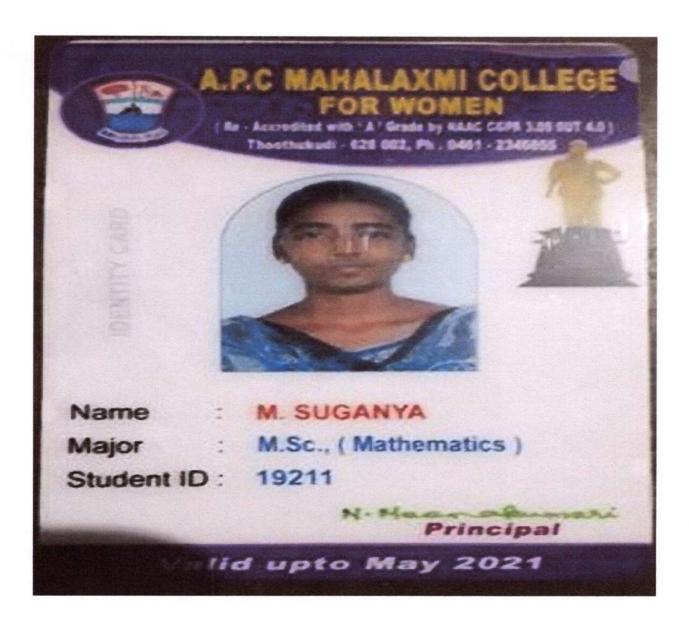

#### **Higher Education 2018-2019**

| Year                  | Name of student<br>enrolled for higher<br>education | Program<br>graduated<br>from | Year of graduation | Name of the institution joined                        | Name of the program admitted to |
|-----------------------|-----------------------------------------------------|------------------------------|--------------------|-------------------------------------------------------|---------------------------------|
| 2018-                 |                                                     |                              | 800                | V.O. Chidambaram                                      |                                 |
| 2019                  | I. Ahammad Parsana                                  | B.A English                  | 2019               | College, Thoothukudi                                  | M.A English                     |
| 2018-                 |                                                     |                              |                    | A.P.C. Mahalaxmi<br>College for Women,                |                                 |
| 2019                  | S.M. Ameena Ifthika                                 | B.A English                  | 2019               | Thoothukudi                                           | M.A English                     |
| 2018-                 |                                                     |                              |                    | St. Xavier's College,                                 |                                 |
| 2019                  | A. Amreen Farjana                                   | B.A English                  | 2019               | Palayamkottai                                         | M.A English                     |
| 2018-<br>2019         | S. Angel                                            | B.A English                  | 2019               | A.P.C. Mahalaxmi<br>College for Women,<br>Thoothukudi | M.A English                     |
| 2018 <b>-</b><br>2019 | P. Dhana Priya                                      | B.A English                  | 2019               | V.O.C. College of<br>Education, Thoothukudi           | B.Ed                            |
| 2018-<br>2019         | B. Divya @ Meenakshi<br>Sundari                     | B.A English                  | 2019               | A.P.C. Mahalaxmi<br>College for Women,<br>Thoothukudi | M.A English                     |
| 2018-<br>2019         | P. Divya                                            | B.A English                  | 2019               | Holy Cross Home Science<br>College, Thoothukudi       | M.A English                     |
| 2018-<br>2019         | K. Idhaya Lakshmi                                   | B.A English                  | 2019               | V.O.C. College of<br>Education, Thoothukudi           | B.Ed                            |
| 2018-<br>2019         | R.L. Janani                                         | B.A English                  | 2019               | St. Mary's College,<br>Thoothukudi                    |                                 |