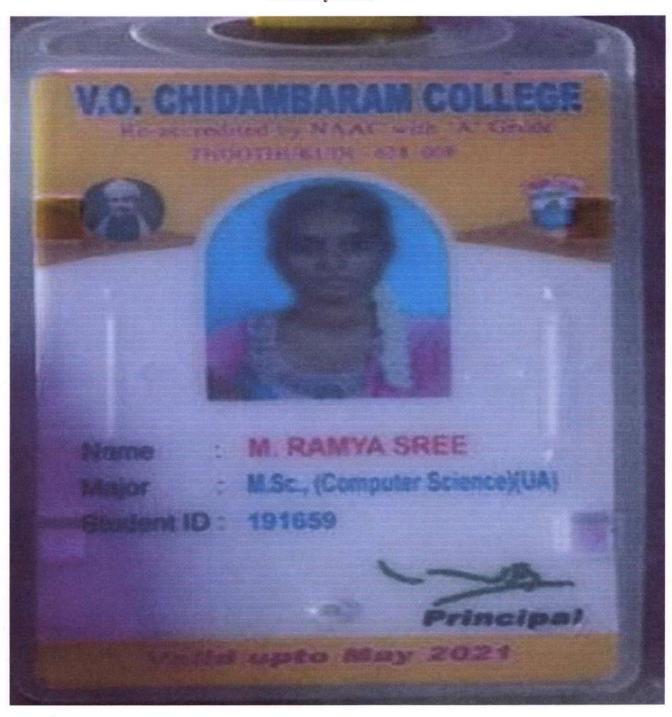

#### **Higher Education 2018-2019**

| Year                  | Name of student<br>enrolled for higher<br>education | Program<br>graduated<br>from | Year of graduation | Name of the institution joined                        | Name of the program admitted to |
|-----------------------|-----------------------------------------------------|------------------------------|--------------------|-------------------------------------------------------|---------------------------------|
| 2018-                 |                                                     |                              | 800                | V.O. Chidambaram                                      |                                 |
| 2019                  | I. Ahammad Parsana                                  | B.A English                  | 2019               | College, Thoothukudi                                  | M.A English                     |
| 2018-                 |                                                     |                              |                    | A.P.C. Mahalaxmi<br>College for Women,                |                                 |
| 2019                  | S.M. Ameena Ifthika                                 | B.A English                  | 2019               | Thoothukudi                                           | M.A English                     |
| 2018-                 |                                                     |                              |                    | St. Xavier's College,                                 |                                 |
| 2019                  | A. Amreen Farjana                                   | B.A English                  | 2019               | Palayamkottai                                         | M.A English                     |
| 2018-<br>2019         | S. Angel                                            | B.A English                  | 2019               | A.P.C. Mahalaxmi<br>College for Women,<br>Thoothukudi | M.A English                     |
| 2018 <b>-</b><br>2019 | P. Dhana Priya                                      | B.A English                  | 2019               | V.O.C. College of<br>Education, Thoothukudi           | B.Ed                            |
| 2018-<br>2019         | B. Divya @ Meenakshi<br>Sundari                     | B.A English                  | 2019               | A.P.C. Mahalaxmi<br>College for Women,<br>Thoothukudi | M.A English                     |
| 2018-<br>2019         | P. Divya                                            | B.A English                  | 2019               | Holy Cross Home Science<br>College, Thoothukudi       | M.A English                     |
| 2018-<br>2019         | K. Idhaya Lakshmi                                   | B.A English                  | 2019               | V.O.C. College of<br>Education, Thoothukudi           | B.Ed                            |
| 2018-<br>2019         | R.L. Janani                                         | B.A English                  | 2019               | St. Mary's College,<br>Thoothukudi                    |                                 |