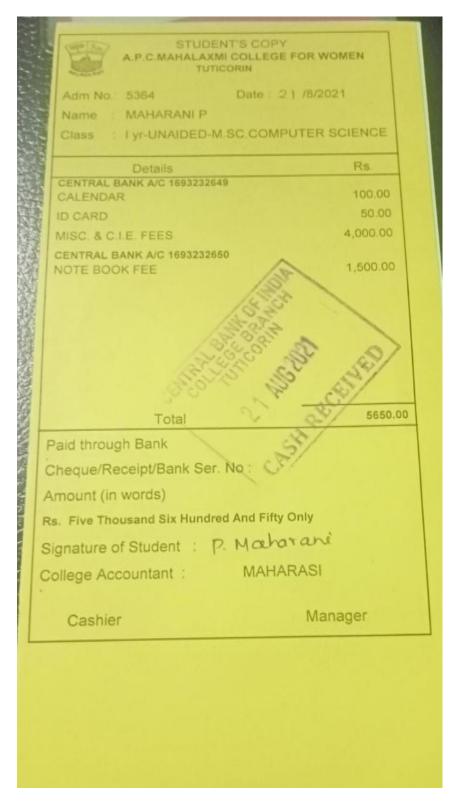

ATTAL

Thoothukudi- 628 002, Tamil Nadu.

TANA M

| 2020-<br>2021 | M.Aishwarya        | B.Sc. Computer<br>Science | 2021 | A.P.C.Mahalaxmi<br>College for Women,<br>Thoothukudi | M.Sc. Computer<br>Science |
|---------------|--------------------|---------------------------|------|------------------------------------------------------|---------------------------|
| 2020-<br>2021 | K.Bharathi         | B.Sc. Computer<br>Science | 2021 | A.P.C.Mahalaxmi<br>College for Women,<br>Thoothukudi | M.Sc. Computer<br>Science |
| 2020-<br>2021 | V.Dharshini Pritha | B.Sc. Computer<br>Science | 2021 | A.P.C.Mahalaxmi<br>College for Women,<br>Thoothukudi | M.Sc. Computer<br>Science |
| 2020-<br>2021 | M.Karpagavalli     | B.Sc. Computer<br>Science | 2021 | A.P.C.Mahalaxmi<br>College for Women,<br>Thoothukudi | M.Sc. Computer<br>Science |
| 2020-<br>2021 | N.Mariswari        | B.Sc. Computer<br>Science | 2021 | A.P.C.Mahalaxmi<br>College for Women,<br>Thoothukudi | M.Sc. Computer<br>Science |
| 2020-<br>2021 | P.Maharani         | B.Sc. Computer<br>Science | 2021 | A.P.C.Mahalaxmi<br>College for Women,<br>Thoothukudi | M.Sc. Computer<br>Science |
| 2020-<br>2021 | N.Manju            | B.Sc. Computer<br>Science | 2021 | A.P.C.Mahalaxmi<br>College for Women,<br>Thoothukudi | M.Sc. Computer<br>Science |
| 2020-<br>2021 | R.Sangeetha        | B.Sc. Computer<br>Science | 2021 | A.P.C.Mahalaxmi<br>College for Women,<br>Thoothukudi | M.Sc. Computer<br>Science |
| 2020-<br>2021 | S. Yamuna Devi     | B.Sc. Computer<br>Science | 2021 | A.P.C.Mahalaxmi<br>College for Women,<br>Thoothukudi | M.Sc. Computer<br>Science |