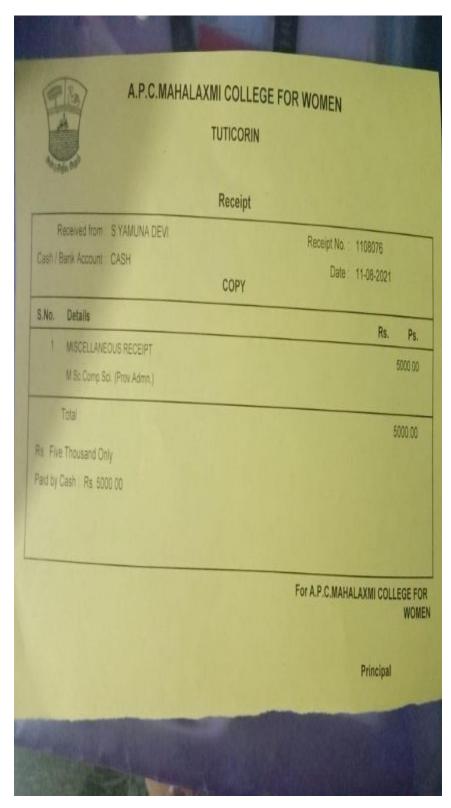

ATTAL

Thoothukudi- 628 002, Tamil Nadu.

TANA M

| 2020-<br>2021 | M.Aishwarya        | B.Sc. Computer<br>Science | 2021 | A.P.C.Mahalaxmi<br>College for Women,<br>Thoothukudi | M.Sc. Computer<br>Science |
|---------------|--------------------|---------------------------|------|------------------------------------------------------|---------------------------|
| 2020-<br>2021 | K.Bharathi         | B.Sc. Computer<br>Science | 2021 | A.P.C.Mahalaxmi<br>College for Women,<br>Thoothukudi | M.Sc. Computer<br>Science |
| 2020-<br>2021 | V.Dharshini Pritha | B.Sc. Computer<br>Science | 2021 | A.P.C.Mahalaxmi<br>College for Women,<br>Thoothukudi | M.Sc. Computer<br>Science |
| 2020-<br>2021 | M.Karpagavalli     | B.Sc. Computer<br>Science | 2021 | A.P.C.Mahalaxmi<br>College for Women,<br>Thoothukudi | M.Sc. Computer<br>Science |
| 2020-<br>2021 | N.Mariswari        | B.Sc. Computer<br>Science | 2021 | A.P.C.Mahalaxmi<br>College for Women,<br>Thoothukudi | M.Sc. Computer<br>Science |
| 2020-<br>2021 | P.Maharani         | B.Sc. Computer<br>Science | 2021 | A.P.C.Mahalaxmi<br>College for Women,<br>Thoothukudi | M.Sc. Computer<br>Science |
| 2020-<br>2021 | N.Manju            | B.Sc. Computer<br>Science | 2021 | A.P.C.Mahalaxmi<br>College for Women,<br>Thoothukudi | M.Sc. Computer<br>Science |
| 2020-<br>2021 | R.Sangeetha        | B.Sc. Computer<br>Science | 2021 | A.P.C.Mahalaxmi<br>College for Women,<br>Thoothukudi | M.Sc. Computer<br>Science |
| 2020-<br>2021 | S. Yamuna Devi     | B.Sc. Computer<br>Science | 2021 | A.P.C.Mahalaxmi<br>College for Women,<br>Thoothukudi | M.Sc. Computer<br>Science |