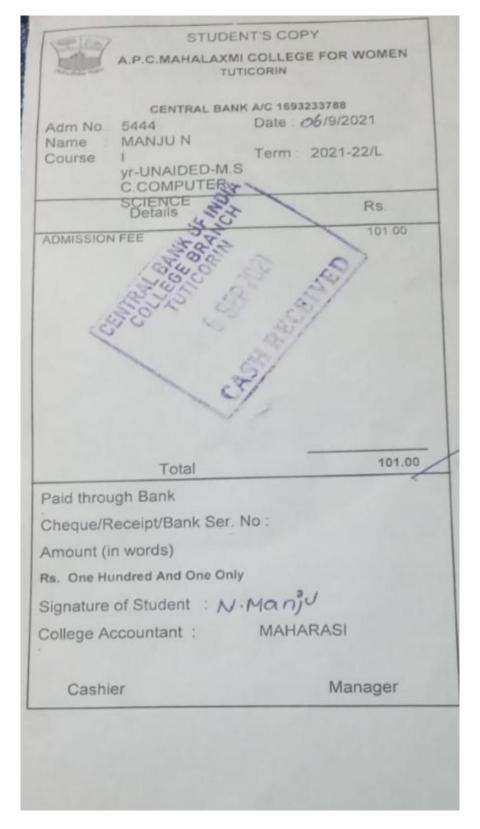

ATTAL

Thoothukudi- 628 002, Tamil Nadu.

TANA M

| 2020-<br>2021 | M.Aishwarya        | B.Sc. Computer<br>Science | 2021 | A.P.C.Mahalaxmi<br>College for Women,<br>Thoothukudi | M.Sc. Computer<br>Science |
|---------------|--------------------|---------------------------|------|------------------------------------------------------|---------------------------|
| 2020-<br>2021 | K.Bharathi         | B.Sc. Computer<br>Science | 2021 | A.P.C.Mahalaxmi<br>College for Women,<br>Thoothukudi | M.Sc. Computer<br>Science |
| 2020-<br>2021 | V.Dharshini Pritha | B.Sc. Computer<br>Science | 2021 | A.P.C.Mahalaxmi<br>College for Women,<br>Thoothukudi | M.Sc. Computer<br>Science |
| 2020-<br>2021 | M.Karpagavalli     | B.Sc. Computer<br>Science | 2021 | A.P.C.Mahalaxmi<br>College for Women,<br>Thoothukudi | M.Sc. Computer<br>Science |
| 2020-<br>2021 | N.Mariswari        | B.Sc. Computer<br>Science | 2021 | A.P.C.Mahalaxmi<br>College for Women,<br>Thoothukudi | M.Sc. Computer<br>Science |
| 2020-<br>2021 | P.Maharani         | B.Sc. Computer<br>Science | 2021 | A.P.C.Mahalaxmi<br>College for Women,<br>Thoothukudi | M.Sc. Computer<br>Science |
| 2020-<br>2021 | N.Manju            | B.Sc. Computer<br>Science | 2021 | A.P.C.Mahalaxmi<br>College for Women,<br>Thoothukudi | M.Sc. Computer<br>Science |
| 2020-<br>2021 | R.Sangeetha        | B.Sc. Computer<br>Science | 2021 | A.P.C.Mahalaxmi<br>College for Women,<br>Thoothukudi | M.Sc. Computer<br>Science |
| 2020-<br>2021 | S. Yamuna Devi     | B.Sc. Computer<br>Science | 2021 | A.P.C.Mahalaxmi<br>College for Women,<br>Thoothukudi | M.Sc. Computer<br>Science |