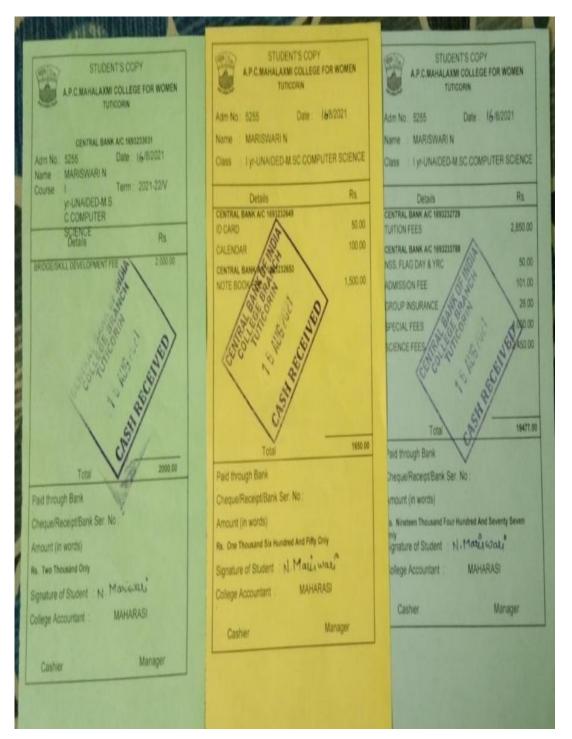

ATTAL

Thoothukudi- 628 002, Tamil Nadu.

TANA M

| 2020-<br>2021 | M.Aishwarya        | B.Sc. Computer<br>Science | 2021 | A.P.C.Mahalaxmi<br>College for Women,<br>Thoothukudi | M.Sc. Computer<br>Science |
|---------------|--------------------|---------------------------|------|------------------------------------------------------|---------------------------|
| 2020-<br>2021 | K.Bharathi         | B.Sc. Computer<br>Science | 2021 | A.P.C.Mahalaxmi<br>College for Women,<br>Thoothukudi | M.Sc. Computer<br>Science |
| 2020-<br>2021 | V.Dharshini Pritha | B.Sc. Computer<br>Science | 2021 | A.P.C.Mahalaxmi<br>College for Women,<br>Thoothukudi | M.Sc. Computer<br>Science |
| 2020-<br>2021 | M.Karpagavalli     | B.Sc. Computer<br>Science | 2021 | A.P.C.Mahalaxmi<br>College for Women,<br>Thoothukudi | M.Sc. Computer<br>Science |
| 2020-<br>2021 | N.Mariswari        | B.Sc. Computer<br>Science | 2021 | A.P.C.Mahalaxmi<br>College for Women,<br>Thoothukudi | M.Sc. Computer<br>Science |
| 2020-<br>2021 | P.Maharani         | B.Sc. Computer<br>Science | 2021 | A.P.C.Mahalaxmi<br>College for Women,<br>Thoothukudi | M.Sc. Computer<br>Science |
| 2020-<br>2021 | N.Manju            | B.Sc. Computer<br>Science | 2021 | A.P.C.Mahalaxmi<br>College for Women,<br>Thoothukudi | M.Sc. Computer<br>Science |
| 2020-<br>2021 | R.Sangeetha        | B.Sc. Computer<br>Science | 2021 | A.P.C.Mahalaxmi<br>College for Women,<br>Thoothukudi | M.Sc. Computer<br>Science |
| 2020-<br>2021 | S. Yamuna Devi     | B.Sc. Computer<br>Science | 2021 | A.P.C.Mahalaxmi<br>College for Women,<br>Thoothukudi | M.Sc. Computer<br>Science |