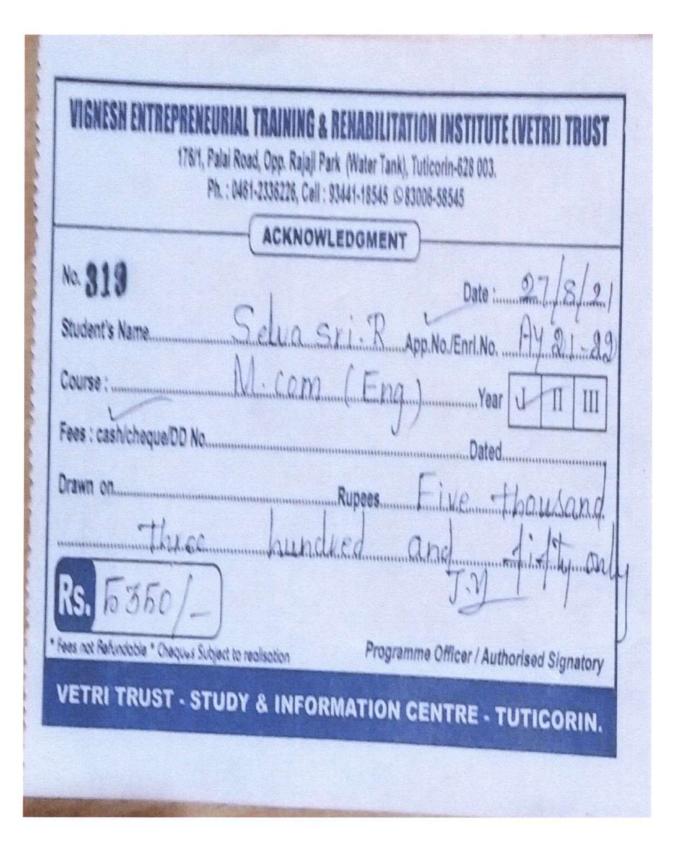

A.P.C. Mahalaxmi College for Women Phone : 0461 - 2345655 Website : www.apcmcollege.ac.in. Thoothukudi

Thoothukudi- 628 002, Tamil Nadu.

| 2020-<br>2021   | K.Kasi Priya   | B.Com            | 2021         | Kamaraj College,<br>Thoothukudi                                                                                                                                                                                                             | M.Com                                   |
|-----------------|----------------|------------------|--------------|---------------------------------------------------------------------------------------------------------------------------------------------------------------------------------------------------------------------------------------------|-----------------------------------------|
| 2020-<br>2021   | A.Alagulakshmi | B.Com            | 2021         | ICAI, Thoothukudi                                                                                                                                                                                                                           | CA                                      |
| 2020-<br>2021   | A. Akshaya     | B.Com            | 2021         | Vignesh<br>Entrepreneurial<br>Training &<br>Rehabilitation Institute<br>(Vetri) Trust, Tuticorin.<br>Vignesh<br>Entrepreneurial<br>Training &<br>Rehabilitation Institute<br>(Vetri) Trust, Tuticorin.<br>Alagappa University,<br>Karaikudi | M.Com                                   |
| 2020-<br>2021   | S.Esakki Devi  | B.Com            | 2021         | Vignesh<br>Entrepreneurial<br>Training &<br>Rehabilitation Institute<br>(Vetri) Trust, Tuticorin.<br>Alagappa University,<br>Karaikudi                                                                                                      | M.Com                                   |
| 2020-<br>2021   | M.Esha         | B.Com            | 2021         | Tuticorin Institute of<br>Co-operative<br>Management                                                                                                                                                                                        | Diploma in<br>Cooperative<br>Management |
| 2020-<br>2021   | R.Selvasri     | B.Com            | 2021         | Vignesh<br>Entrepreneurial<br>Training &<br>Rehabilitation Institute<br>(Vetri) Trust, Tuticorin.<br>Alagappa University,<br>Karaikudi                                                                                                      | M.Com                                   |
|                 | San Sal        |                  | 5            | B. 8                                                                                                                                                                                                                                        | FijyNUAS                                |
| NAME OF COMPANY | TUT COANT HOME | : 0461 - 2345655 | Website : ww | Prin<br>A.P.C. Mahalaxmi<br>w.apcmcollege.ac.in. Thoot                                                                                                                                                                                      | cipal 1/2<br>College for Women          |