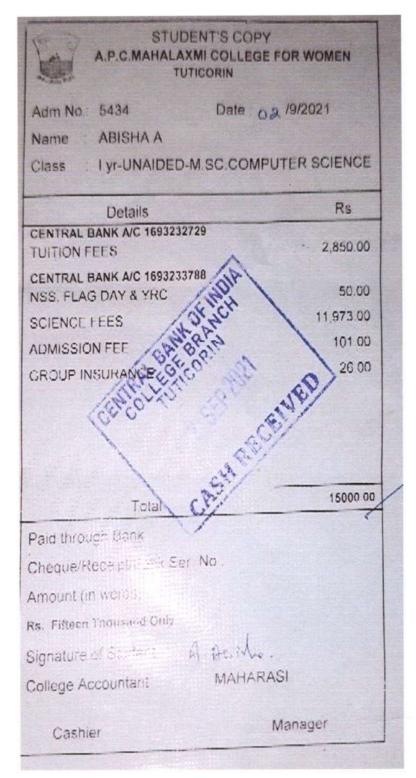

Thoothukudi- 628 002, Tamil Nadu.

| 2020-<br>2021 | P. Pavithra (01/07)     | B.Sc. Chemistry           | 2021         | A.P.C. Mahalaxmi<br>College for Women,<br>Thoothukudi | M.Sc.<br>Chemistry        |
|---------------|-------------------------|---------------------------|--------------|-------------------------------------------------------|---------------------------|
| 2020-<br>2021 | A. Thiripura<br>Sundari | B.Sc. Chemistry           | 2021         | A.P.C. Mahalaxmi<br>College for Women,<br>Thoothukudi | M.Sc.<br>Chemistry        |
| 2020-<br>2021 | G. Sivasakthi           | B.Sc. Chemistry           | 2021         | V.O. Chidambaram<br>College, Thoothukudi              | M.Sc.<br>Chemistry        |
| 2020-<br>2021 | T. Sathya               | B.Sc. Chemistry           | 2021         | V.O. Chidambaram<br>College, Thoothukudi              | M.Sc.<br>Chemistry        |
| 2020-<br>2021 | S. Rathai               | B.Sc. Chemistry           | 2021         | V.O. Chidambaram<br>College, Thoothukudi              | M.Sc.<br>Chemistry        |
| 2020-<br>2021 | M. Gowsalya             | B.Sc. Chemistry           | 2021         | Madurai Kamaraj<br>University, Madurai                | M.Sc.<br>Chemistry        |
| 2020-<br>2021 | L. Helen Rathna         | B.Sc. Chemistry           | 2021         | Pope's College,<br>Sawyerpuram                        | M.Sc.<br>Chemistry        |
| 2020-<br>2021 | C. Nithiya              | B.Sc. Chemistry           | 2021         | V.O. Chidambaram<br>College, Thoothukudi              | M.Sc.<br>Chemistry        |
| 2020-<br>2021 | M. Vijayalakshmi        | B.Sc. Chemistry           | 2021         | V.O. Chidambaram<br>College, Thoothukudi              | M.Sc.<br>Chemistry        |
| 2020-<br>2021 | A.Abisha                | B.Sc. Computer<br>Science | 2021         | A.P.C. Mahalaxmi<br>College for Women,<br>Thoothukudi | M.Sc. Computer<br>Science |
| 2020-<br>2021 | M.Alaguselvi            | B.Sc. Computer<br>Science | 2021         | A.P.C.Mahalaxmi<br>College for Women,<br>Thoothukudi  | M.Sc. Computer<br>Science |
| 2020-<br>2021 | M.Aruna Bharathi        | B.Sc. Computer<br>Science | 2021         | A.P.C.Mahalaxmi<br>College for Women,<br>Thoothukudi  | M.Sc. Computer<br>Science |
|               |                         | : 0461 - 2345655          | Website : ww | ww.apcmcollegcaevishataxr                             | incipal E                 |