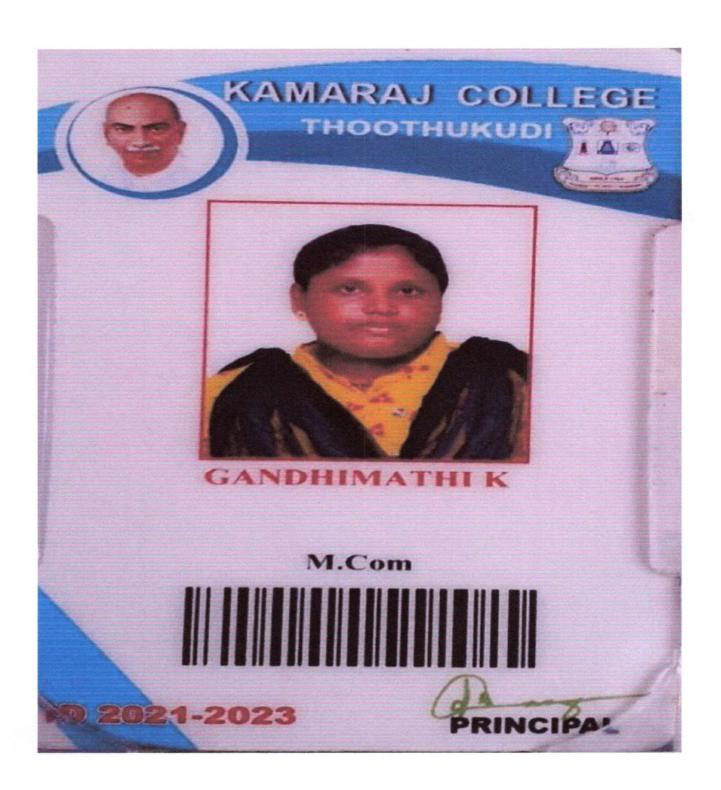

- Principal te A.P.C. Mahalaxmi College for Women Thoothukudi

B. SILLANC SILS

Phone: 0461 - 2345655 Website: www.apcmcollege.ac.in. NANA A

Thoothukudi- 628 002, Tamil Nadu.

|               |                  |       |      |                                                      | in the second |
|---------------|------------------|-------|------|------------------------------------------------------|-----------------------------------------------------------------------------------------------------------------|
| 2020-<br>2021 | M.Uma Sankari    | B.Com | 2021 | A.P.C.Mahalaxmi<br>College for Women,<br>Thoothukudi | M.Com                                                                                                           |
| 2020-<br>2021 | S. Vadivukkarasi | B.Com | 2021 | A.P.C.Mahalaxmi<br>College for Women,<br>Thoothukudi | M.Com                                                                                                           |
| 2020-<br>2021 | E.Vishalakshi    | B.Com | 2021 | A.P.C.Mahalaxmi<br>College for Women,<br>Thoothukudi | M.Com                                                                                                           |
| 2020-<br>2021 | A.Aishwarya      | B.Com | 2021 | Sakthi<br>Computers,Thoothukud<br>i                  | DCA                                                                                                             |
| 2020-<br>2021 | S.Aarthi Sree    | B.Com | 2021 | Alagappa University,<br>Karaikuddi                   | MBA                                                                                                             |
| 2020-<br>2021 | M.Selvalakshmi   | B.Com | 2021 | Rani Anna College<br>,Tirunelveli                    | M.Com                                                                                                           |
| 2020-<br>2021 | S.Siva Sankari   | B.Com | 2021 | St. Mary's College for<br>Women, Thoothukudi         | M.Com                                                                                                           |
| 2020-<br>2021 | P.Sukanya Devi   | B.Com | 2021 | Alagappa University,<br>Karaikuddi                   | MBA                                                                                                             |
| 2020-<br>2021 | P Muthu Selvi    | B.Com | 2021 | Alagappa University,<br>Karaikuddi                   | MBA                                                                                                             |
| 2020-<br>2021 | T.Abarnadevi     | B.Com | 2021 | Alagappa University,<br>Karaikuddi                   | MBA                                                                                                             |
| 2020-<br>2021 | K. Ramya         | B.Com | 2021 | Alagappa University,<br>Karaikuddi                   | MBA                                                                                                             |
| 2020-<br>2021 | G. Durga Eswari  | B.Com | 2021 | ICAI, Thoothukudi                                    | CA                                                                                                              |
| 2020-<br>2021 | K. Gandhimathi   | B.Com | 2021 | Kamaraj College,<br>Thoothukudi                      | M.Com                                                                                                           |
| 2020-<br>2021 | A .Kavitha       | B.Com | 2021 | Kamaraj College,<br>Thoothukudi                      | M.Com                                                                                                           |