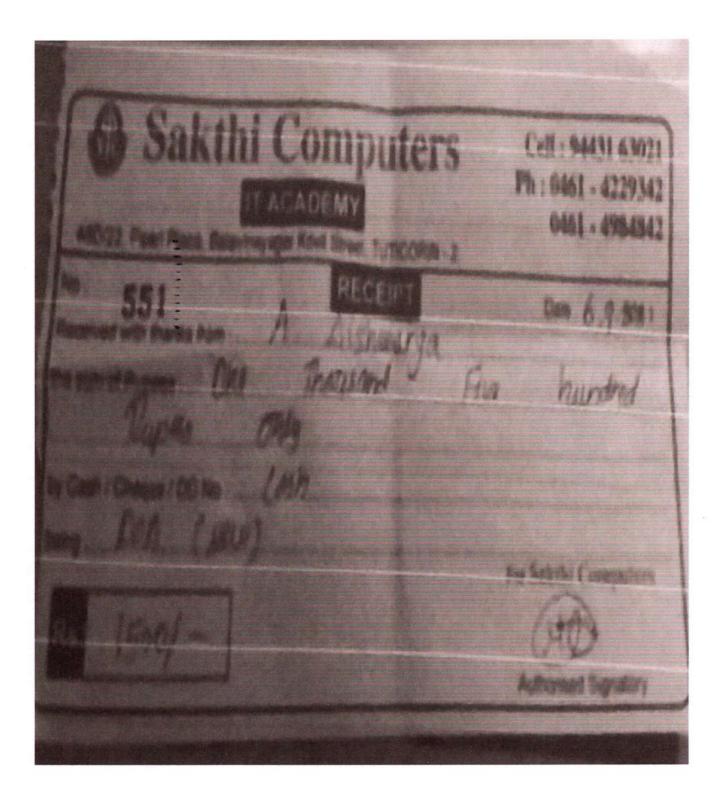

- Principal te A.P.C. Mahalaxmi College for Women Thoothukudi

B. SILLANC SILS

Phone: 0461 - 2345655 Website: www.apcmcollege.ac.in. NANA A

Thoothukudi- 628 002, Tamil Nadu.

|               |                  |       |      |                                                      | in the second |
|---------------|------------------|-------|------|------------------------------------------------------|-----------------------------------------------------------------------------------------------------------------|
| 2020-<br>2021 | M.Uma Sankari    | B.Com | 2021 | A.P.C.Mahalaxmi<br>College for Women,<br>Thoothukudi | M.Com                                                                                                           |
| 2020-<br>2021 | S. Vadivukkarasi | B.Com | 2021 | A.P.C.Mahalaxmi<br>College for Women,<br>Thoothukudi | M.Com                                                                                                           |
| 2020-<br>2021 | E.Vishalakshi    | B.Com | 2021 | A.P.C.Mahalaxmi<br>College for Women,<br>Thoothukudi | M.Com                                                                                                           |
| 2020-<br>2021 | A.Aishwarya      | B.Com | 2021 | Sakthi<br>Computers,Thoothukud<br>i                  | DCA                                                                                                             |
| 2020-<br>2021 | S.Aarthi Sree    | B.Com | 2021 | Alagappa University,<br>Karaikuddi                   | MBA                                                                                                             |
| 2020-<br>2021 | M.Selvalakshmi   | B.Com | 2021 | Rani Anna College<br>,Tirunelveli                    | M.Com                                                                                                           |
| 2020-<br>2021 | S.Siva Sankari   | B.Com | 2021 | St. Mary's College for<br>Women, Thoothukudi         | M.Com                                                                                                           |
| 2020-<br>2021 | P.Sukanya Devi   | B.Com | 2021 | Alagappa University,<br>Karaikuddi                   | MBA                                                                                                             |
| 2020-<br>2021 | P Muthu Selvi    | B.Com | 2021 | Alagappa University,<br>Karaikuddi                   | MBA                                                                                                             |
| 2020-<br>2021 | T.Abarnadevi     | B.Com | 2021 | Alagappa University,<br>Karaikuddi                   | MBA                                                                                                             |
| 2020-<br>2021 | K. Ramya         | B.Com | 2021 | Alagappa University,<br>Karaikuddi                   | MBA                                                                                                             |
| 2020-<br>2021 | G. Durga Eswari  | B.Com | 2021 | ICAI, Thoothukudi                                    | CA                                                                                                              |
| 2020-<br>2021 | K. Gandhimathi   | B.Com | 2021 | Kamaraj College,<br>Thoothukudi                      | M.Com                                                                                                           |
| 2020-<br>2021 | A .Kavitha       | B.Com | 2021 | Kamaraj College,<br>Thoothukudi                      | M.Com                                                                                                           |