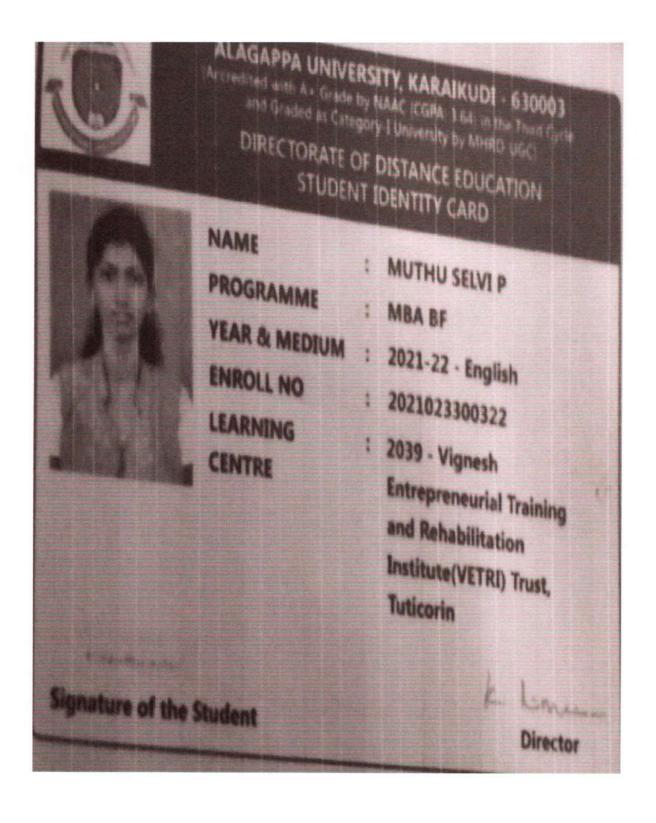

- Principal te A.P.C. Mahalaxmi College for Women Thoothukudi

B. SILLANC SILS

Phone: 0461 - 2345655 Website: www.apcmcollege.ac.in. NANA A

Thoothukudi- 628 002, Tamil Nadu.

|               |                  |       |      |                                                      | in the second |
|---------------|------------------|-------|------|------------------------------------------------------|-----------------------------------------------------------------------------------------------------------------|
| 2020-<br>2021 | M.Uma Sankari    | B.Com | 2021 | A.P.C.Mahalaxmi<br>College for Women,<br>Thoothukudi | M.Com                                                                                                           |
| 2020-<br>2021 | S. Vadivukkarasi | B.Com | 2021 | A.P.C.Mahalaxmi<br>College for Women,<br>Thoothukudi | M.Com                                                                                                           |
| 2020-<br>2021 | E.Vishalakshi    | B.Com | 2021 | A.P.C.Mahalaxmi<br>College for Women,<br>Thoothukudi | M.Com                                                                                                           |
| 2020-<br>2021 | A.Aishwarya      | B.Com | 2021 | Sakthi<br>Computers,Thoothukud<br>i                  | DCA                                                                                                             |
| 2020-<br>2021 | S.Aarthi Sree    | B.Com | 2021 | Alagappa University,<br>Karaikuddi                   | MBA                                                                                                             |
| 2020-<br>2021 | M.Selvalakshmi   | B.Com | 2021 | Rani Anna College<br>,Tirunelveli                    | M.Com                                                                                                           |
| 2020-<br>2021 | S.Siva Sankari   | B.Com | 2021 | St. Mary's College for<br>Women, Thoothukudi         | M.Com                                                                                                           |
| 2020-<br>2021 | P.Sukanya Devi   | B.Com | 2021 | Alagappa University,<br>Karaikuddi                   | MBA                                                                                                             |
| 2020-<br>2021 | P Muthu Selvi    | B.Com | 2021 | Alagappa University,<br>Karaikuddi                   | MBA                                                                                                             |
| 2020-<br>2021 | T.Abarnadevi     | B.Com | 2021 | Alagappa University,<br>Karaikuddi                   | MBA                                                                                                             |
| 2020-<br>2021 | K. Ramya         | B.Com | 2021 | Alagappa University,<br>Karaikuddi                   | MBA                                                                                                             |
| 2020-<br>2021 | G. Durga Eswari  | B.Com | 2021 | ICAI, Thoothukudi                                    | CA                                                                                                              |
| 2020-<br>2021 | K. Gandhimathi   | B.Com | 2021 | Kamaraj College,<br>Thoothukudi                      | M.Com                                                                                                           |
| 2020-<br>2021 | A .Kavitha       | B.Com | 2021 | Kamaraj College,<br>Thoothukudi                      | M.Com                                                                                                           |