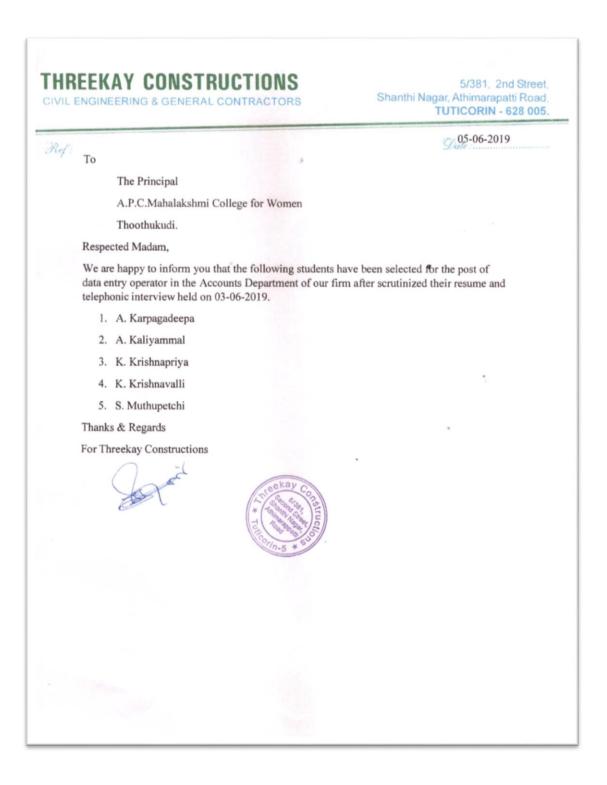

Phone : 0461 - 2345655 Website : www.apcmcollege.ac.in.

11111

PRINCIPAL Z A.P.C. Mahalaxmi College For Women TUTICORIN-2.

Thoothukudi- 628 002, Tamil Nadu.

| and the second second |                          |                           |      | <b>17</b>                                                                                                                        |          |
|-----------------------|--------------------------|---------------------------|------|----------------------------------------------------------------------------------------------------------------------------------|----------|
| 2018-<br>2019         | P.<br>Ramani@Rajalakshmi | B.Sc. Chemistry           | 2019 | Sri Pramasakthi Building<br>Materials, Thoothukudi                                                                               | 1,02,000 |
| 2018-<br>2019         | S. Santhiya              | B.Sc. Chemistry           | 2019 | Sri Pramasakthi Building<br>Materials, Thoothukudi                                                                               | 1,02,000 |
| 2018-<br>2019         | A. Karpagadeepa          | B.Sc. Chemistry           | 2019 | Threekay Constructions,<br>Thoothukudi                                                                                           | 1,02,000 |
| 2018-<br>2019         | A. Kaliyammal            | B.Sc. Chemistry           | 2019 | Threekay Constructions,<br>Thoothukudi                                                                                           | 1,02,000 |
| 2018-<br>2019         | K. KrishnaPriya          | B.Sc. Chemistry           | 2019 | Threekay Constructions,<br>Thoothukudi                                                                                           | 1,02,000 |
| 2018-<br>2019         | K. Krishnavalli          | B.Sc. Chemistry           | 2019 | Threekay Constructions,<br>Thoothukudi                                                                                           | 1,02,000 |
| 2018-<br>2019         | K. Priyadharshini        | B.Sc. Computer<br>Science | 2019 | Operator, Blue Ocean<br>Personnel & Allied Services<br>Private Limited,<br>Sriperumpudur, Kanchipuram<br>District.               | 1,44,000 |
| 2018-<br>2019         | M. Saranya               | B.Sc. Computer<br>Science | 2019 | SPL Transport, Thoothukudi                                                                                                       | 1,02,000 |
| 2018-<br>2019         | S. Nageswari             | B.Sc. Computer<br>Science | 2019 | SPL Transport, Thoothukudi                                                                                                       | 1,02,000 |
| 2018-<br>2019         | U. Bhavini               | B.Sc. Maths               | 2019 | Mr.M.Arumugam, Chartered<br>Accountant, Thoothukudi                                                                              | 72,000   |
| 2018-<br>2019         | S. Laxcika               | B.Sc. Maths               | 2019 | Teacher K.S.Mariappan<br>Memorial SEVENTH-DAY<br>ADVENTIST Matriculation<br>School, State Bank Colony,<br>Tuticorin 0461-2345067 | 96,000   |
| 2018-<br>2019         | P.Manickamadhumitha      | B.Sc. Maths               | 2019 | IDBI Federal Life Insurance<br>Co.Ltd, Erode                                                                                     | 1,44,000 |
| 2018-<br>2019         | M. Mahalakshmi           | B.Sc. Maths               | 2019 | IDBI Federal Life Insurance<br>Co.Ltd, Erode                                                                                     | 1,44,000 |
| 2018-<br>2019         | B. Bhavani Devi          | B.Sc. Physics             | 2019 | IDBI Federal Life Insurance<br>Co.Ltd, Erode                                                                                     | 1,44,000 |
| 2018-<br>2019         | E. Menahalakshmi         | B.Sc. Physics             | 2019 | IDBI Federal Life Insurance<br>Co.Ltd, Erode                                                                                     | 1,44,000 |
| 201 <b>8-</b><br>2019 | A. Saranya               | B.Sc. physics             | 2019 | IDBI Federal Life Insurance<br>Co.Ltd, Erode                                                                                     | 1,44,000 |
| 2018-<br>2019         | S. Seyed Sabina          | B.Sc. Physics             | 2019 | IDBI Federal Life Insurance<br>Co.Ltd, Erode                                                                                     | 1,44,000 |
| 201 <b>8-</b><br>2019 | M. Anita                 | B.Sc. Physics             | 2019 | IDBI Federal Life Insurance<br>Co.Ltd, Erode                                                                                     | 1,44,000 |
| 2018-<br>2019         | A. Nithya                | B.Sc. Zoology             | 2019 | IDBI Federal Life Insurance<br>Co.Ltd, Erode                                                                                     | 1,44,000 |