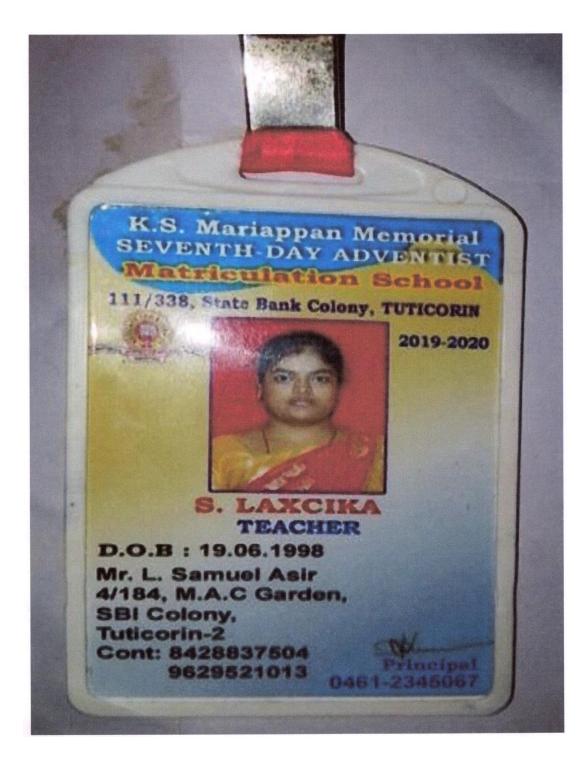

Phone : 0461 - 2345655 Website : www.apcmcollege.ac.in.

11111

PRINCIPAL Z A.P.C. Mahalaxmi College For Women TUTICORIN-2.

Thoothukudi- 628 002, Tamil Nadu.

| and the second second |                          |                           |      | <b>17</b>                                                                                                                        |          |
|-----------------------|--------------------------|---------------------------|------|----------------------------------------------------------------------------------------------------------------------------------|----------|
| 2018-<br>2019         | P.<br>Ramani@Rajalakshmi | B.Sc. Chemistry           | 2019 | Sri Pramasakthi Building<br>Materials, Thoothukudi                                                                               | 1,02,000 |
| 2018-<br>2019         | S. Santhiya              | B.Sc. Chemistry           | 2019 | Sri Pramasakthi Building<br>Materials, Thoothukudi                                                                               | 1,02,000 |
| 2018-<br>2019         | A. Karpagadeepa          | B.Sc. Chemistry           | 2019 | Threekay Constructions,<br>Thoothukudi                                                                                           | 1,02,000 |
| 2018-<br>2019         | A. Kaliyammal            | B.Sc. Chemistry           | 2019 | Threekay Constructions,<br>Thoothukudi                                                                                           | 1,02,000 |
| 2018-<br>2019         | K. KrishnaPriya          | B.Sc. Chemistry           | 2019 | Threekay Constructions,<br>Thoothukudi                                                                                           | 1,02,000 |
| 2018-<br>2019         | K. Krishnavalli          | B.Sc. Chemistry           | 2019 | Threekay Constructions,<br>Thoothukudi                                                                                           | 1,02,000 |
| 2018-<br>2019         | K. Priyadharshini        | B.Sc. Computer<br>Science | 2019 | Operator, Blue Ocean<br>Personnel & Allied Services<br>Private Limited,<br>Sriperumpudur, Kanchipuram<br>District.               | 1,44,000 |
| 2018-<br>2019         | M. Saranya               | B.Sc. Computer<br>Science | 2019 | SPL Transport, Thoothukudi                                                                                                       | 1,02,000 |
| 2018-<br>2019         | S. Nageswari             | B.Sc. Computer<br>Science | 2019 | SPL Transport, Thoothukudi                                                                                                       | 1,02,000 |
| 2018-<br>2019         | U. Bhavini               | B.Sc. Maths               | 2019 | Mr.M.Arumugam, Chartered<br>Accountant, Thoothukudi                                                                              | 72,000   |
| 2018-<br>2019         | S. Laxcika               | B.Sc. Maths               | 2019 | Teacher K.S.Mariappan<br>Memorial SEVENTH-DAY<br>ADVENTIST Matriculation<br>School, State Bank Colony,<br>Tuticorin 0461-2345067 | 96,000   |
| 2018-<br>2019         | P.Manickamadhumitha      | B.Sc. Maths               | 2019 | IDBI Federal Life Insurance<br>Co.Ltd, Erode                                                                                     | 1,44,000 |
| 2018-<br>2019         | M. Mahalakshmi           | B.Sc. Maths               | 2019 | IDBI Federal Life Insurance<br>Co.Ltd, Erode                                                                                     | 1,44,000 |
| 2018-<br>2019         | B. Bhavani Devi          | B.Sc. Physics             | 2019 | IDBI Federal Life Insurance<br>Co.Ltd, Erode                                                                                     | 1,44,000 |
| 2018-<br>2019         | E. Menahalakshmi         | B.Sc. Physics             | 2019 | IDBI Federal Life Insurance<br>Co.Ltd, Erode                                                                                     | 1,44,000 |
| 201 <b>8-</b><br>2019 | A. Saranya               | B.Sc. physics             | 2019 | IDBI Federal Life Insurance<br>Co.Ltd, Erode                                                                                     | 1,44,000 |
| 2018-<br>2019         | S. Seyed Sabina          | B.Sc. Physics             | 2019 | IDBI Federal Life Insurance<br>Co.Ltd, Erode                                                                                     | 1,44,000 |
| 201 <b>8-</b><br>2019 | M. Anita                 | B.Sc. Physics             | 2019 | IDBI Federal Life Insurance<br>Co.Ltd, Erode                                                                                     | 1,44,000 |
| 2018-<br>2019         | A. Nithya                | B.Sc. Zoology             | 2019 | IDBI Federal Life Insurance<br>Co.Ltd, Erode                                                                                     | 1,44,000 |