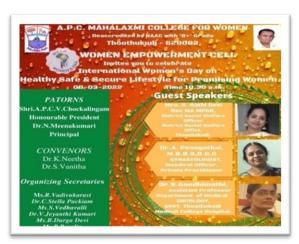

## Women's Day Celebration

International Women's Day is commemorated annually, underscoring our commitment to recognizing and celebrating the achievements of women.

International Women's Day Celebration 08.03.2022