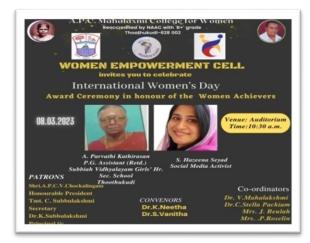

## Women's Day Celebration

International Women's Day is commemorated annually, underscoring our commitment to recognizing and celebrating the achievements of women.

International Women's Day Celebration 08.03.2022