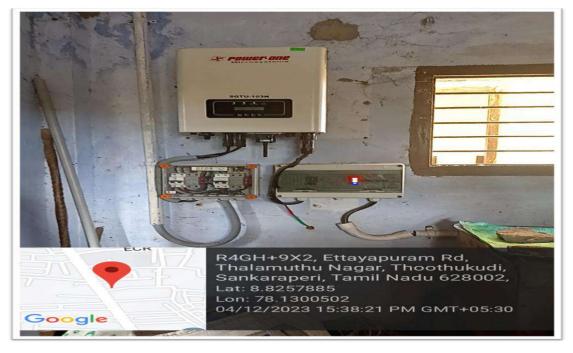

## **Computing Facilities**

Computing facilities with all infrastructures have been provided for computing, which includes hardware, software, networks, and support services.