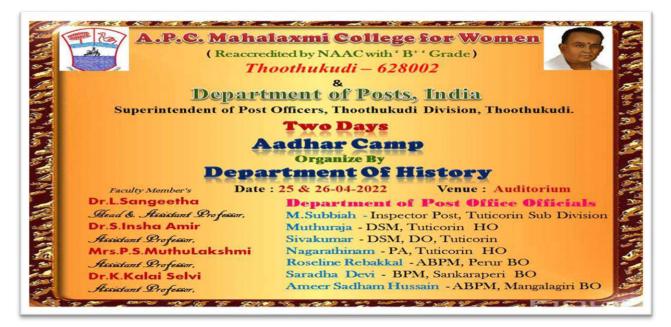

### **Sports facility**

Infrastructure and amenities have been provided for various physical activities and sports. Indoor games facility for the staff to relax and to refresh physically and mentally.

Table Tennis match – Faculty Vs Student