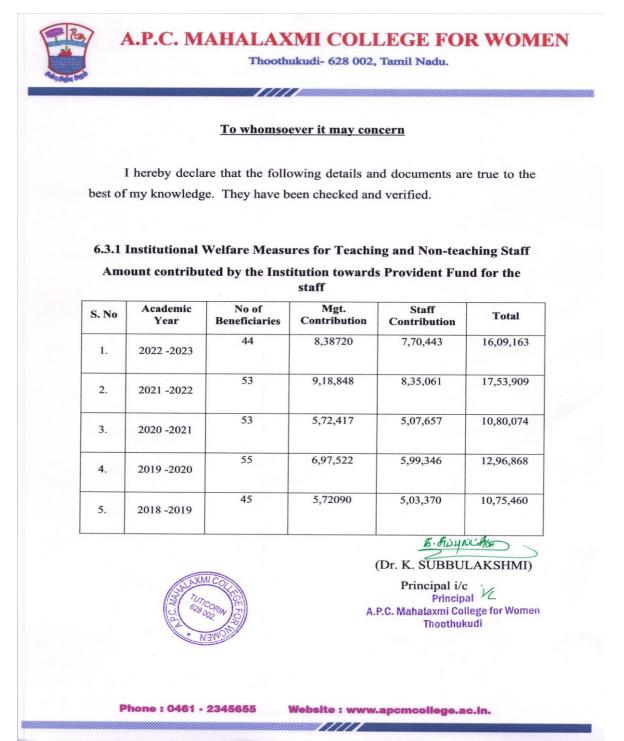

## Amount Contributed by the Institution towards Provident Fund for the Staff

Employee Provided Fund granted as per PF rules