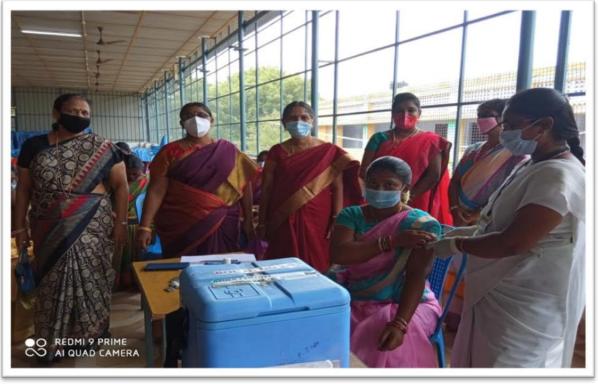

## **Vaccination Campaign for Teaching & Non-teaching Staff**

Date: 24.08.2021

Vaccination Campaign for Teaching and & Non-teaching Staff

#### Vaccination Campaign for Teaching & Non-Teaching

Date:26.08.2021 & 27.08.2021

National Service Scheme Unit.No. 47&57