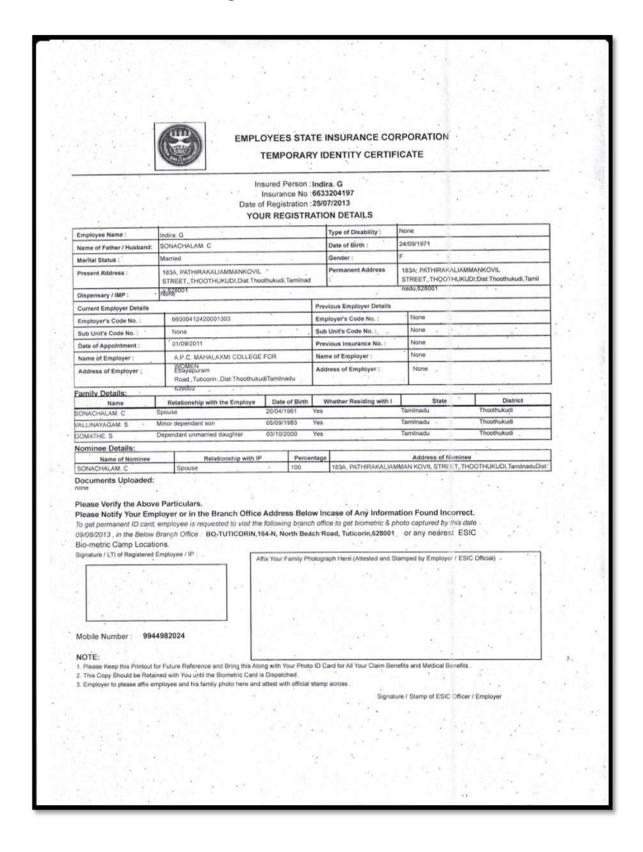

#### Employees' State Insurance Corporation (ESIC) Scheme

ESI provides medical benefits to the unaided employees and their dependents through contributions made by both the employer and the employee.