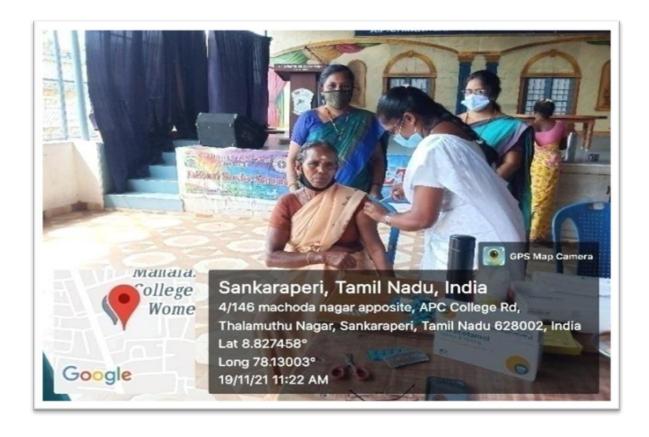

## **COVID-19 VACCINATION CAMP**

19.11.2021

Venue :A.P.C. Mahalaxmi College for Women, Thoothukudi

Vaccination Campaign for Teaching and & Non-teaching Staff