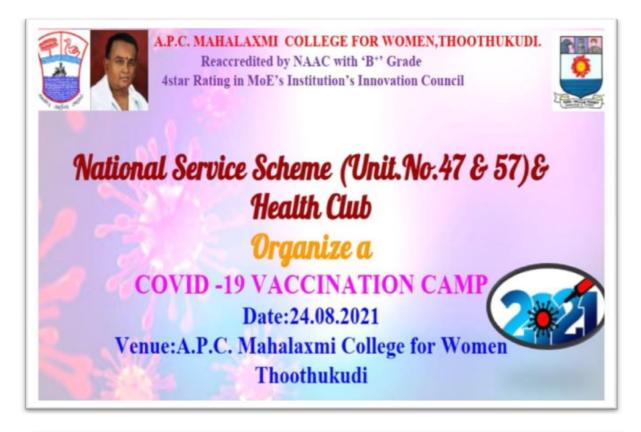

## **Vaccination Campaign for Teaching & Non-teaching Staff**

Date: 24.08.2021

Vaccination Campaign for Teaching and & Non-teaching Staff

## National Service Scheme (Unit.No.47&57) & Health Club

Organize a