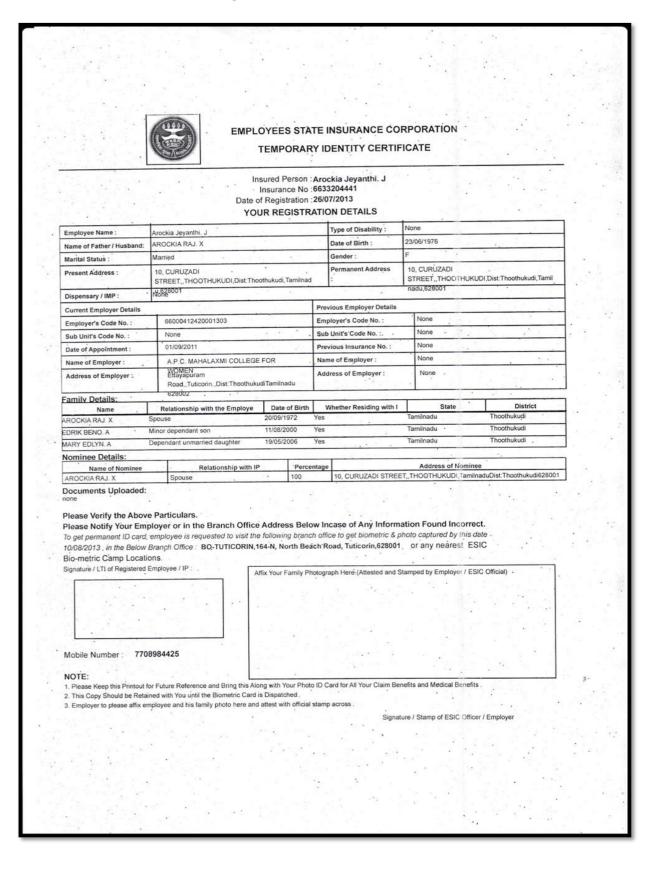

#### Employees' State Insurance Corporation (ESIC) Scheme

ESI provides medical benefits to the unaided employees and their dependents through contributions made by both the employer and the employee.