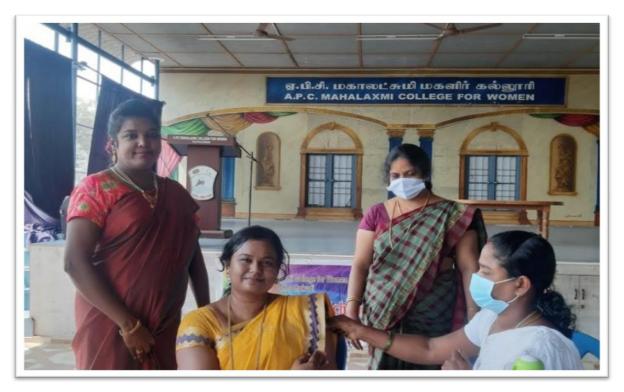

# COVID -19 VACCINATION CAMPAIGN

Date:26.08.2021 &27.08.2021 Venue:A.P.C. Mahalaxmi College for Women Thoothukudi

COVID-19 Vaccination Camp for Teaching & Non-Teaching Faculty

Date: 19.11.2021

TALLANSING A SCHOOL PARKET