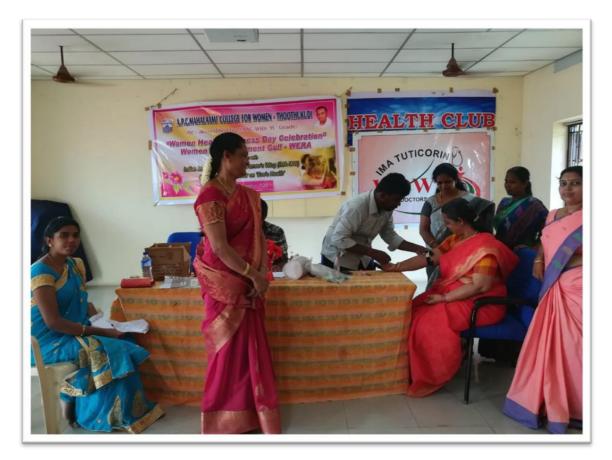

## Free Medical Checkup

## **Thyroid Blood Sampling Campaign**

Date: 25.09.2019

Thyroid blood sampling campaign from Veeramani Hospital, Thoothukudi