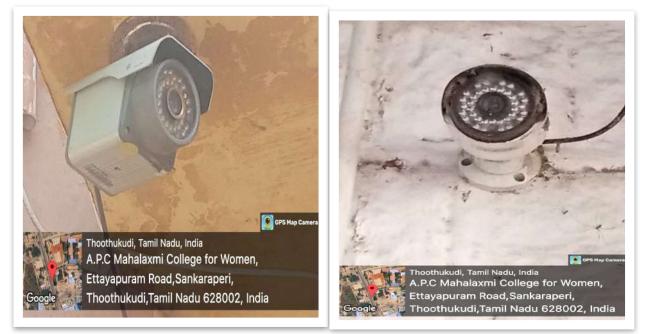

#### **CCTV** Cameras at Various Buildings

CCTV facilities within the campus

CCTV camera display at Principal's room