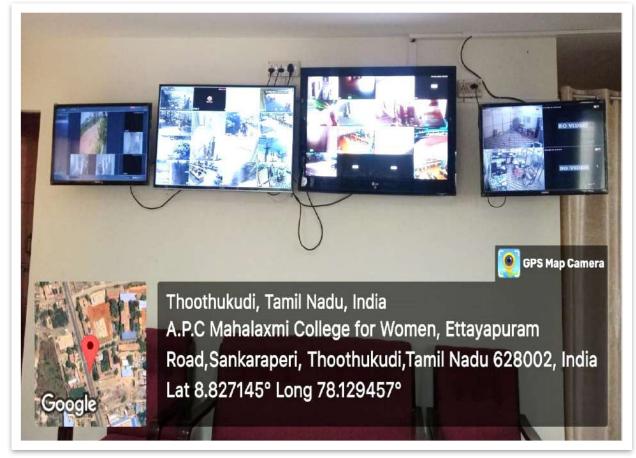

#### **CCTV** Cameras at Various Buildings

CCTV facilities within the campus

CCTV camera display at Principal's room