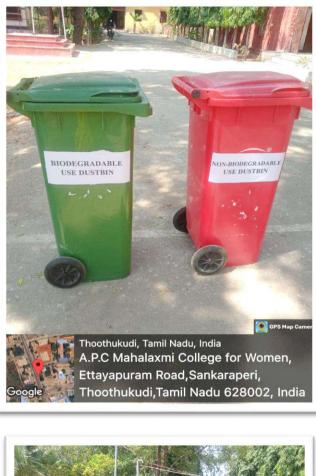

#### Segregation and Collection

To facilitate solid waste management, clearly labeled bins for recycling have been placed near classrooms, libraries, common areas, and administrative offices. The institution emphasizes the segregation of waste at the source, and sweepers regularly empty and clean the bins. The collected solid waste is transported using the Municipal Garbage Collection van.

## Institutional Values and Social Responsibilities / 7.1.2

SSR / Criterion 7

Bins at different places

Sweepers empty the bin