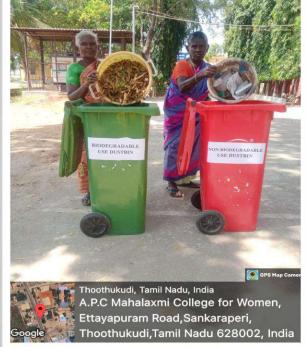

#### Segregation and Collection

To facilitate solid waste management, clearly labeled bins for recycling have been placed near classrooms, libraries, common areas, and administrative offices. The institution emphasizes the segregation of waste at the source, and sweepers regularly empty and clean the bins. The collected solid waste is transported using the Municipal Garbage Collection van.

## Institutional Values and Social Responsibilities / 7.1.2

SSR / Criterion 7

Bins at different places

Sweepers empty the bin