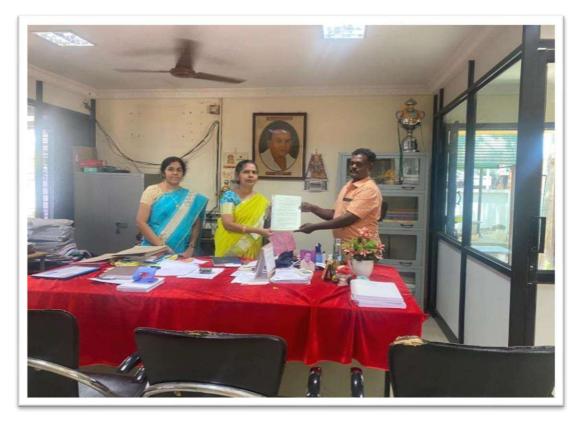

### Signing MoU with i-Seven for E-Waste Management

Signing MoU with i-Seven

#### A.P.C. Mahalaxmi College for Women Thoothukudi

This MoU is to establish the terms and conditions between I Seven – Authorized E- Waste Recyclers and A.P.C.Mahalaxmi College for Women Thoothukudi for disposal of E-waste.