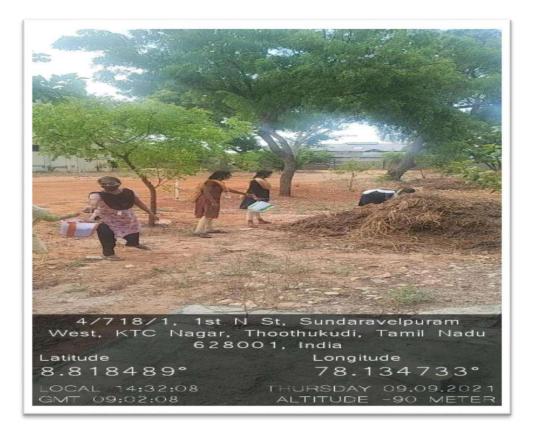

### Vermicomposting Unit

Composting pit

Biodegradable waste heaped

Cow dung for composting

Students involved in composting activity

Earthworm introduction