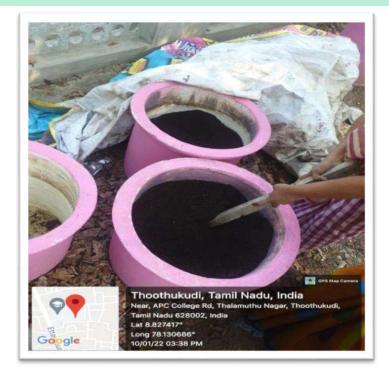

### Vermicomposting Unit

Composting pit

Biodegradable waste heaped

Cow dung for composting

Students involved in composting activity

Earthworm introduction

## Institutional Values and Social Responsibilities / 7.1.2

Harvested compost

Packed compost