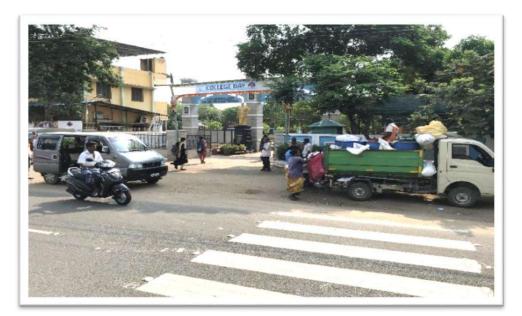

#### Segregation and Collection

To facilitate solid waste management, clearly labeled bins for recycling have been placed near classrooms, libraries, common areas, and administrative offices. The institution emphasizes the segregation of waste at the source, and sweepers regularly empty and clean the bins. The collected solid waste is transported using the Municipal Garbage Collection van.

Municipal garbage collection van

Municipal garbage collection van