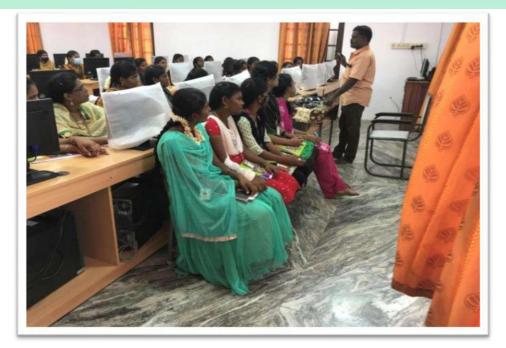

#### **E-Waste Collection Camp**

An E-Waste Collection Camp is organized to encourage responsible e-waste disposal practices among students. E-Waste items are collected and disposed of by the concerned authority during such camps.

E- Waste recycler addressing the students

Collected E - waste Items