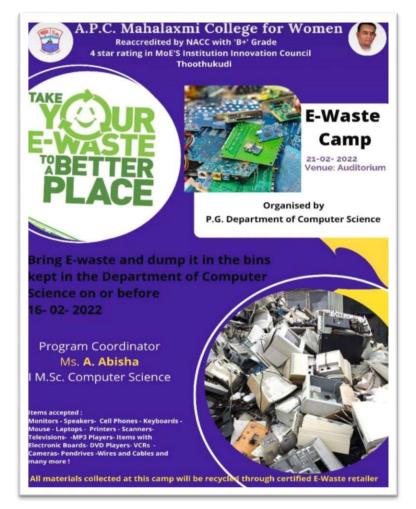

#### **E-Waste Collection Camp**

An E-Waste Collection Camp is organized to encourage responsible e-waste disposal practices among students. E-Waste items are collected and disposed of by the concerned authority during such camps.