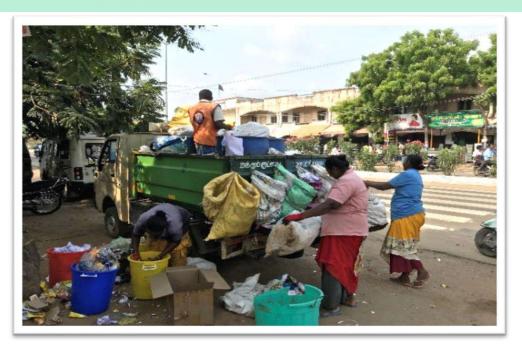

#### Segregation and Collection

To facilitate solid waste management, clearly labeled bins for recycling have been placed near classrooms, libraries, common areas, and administrative offices. The institution emphasizes the segregation of waste at the source, and sweepers regularly empty and clean the bins. The collected solid waste is transported using the Municipal Garbage Collection van.

Municipal garbage collection van

Municipal garbage collection van

## Institutional Values and Social Responsibilities / 7.1.2

SSR / Criterion 7

Bins at different places

Sweepers empty the bin