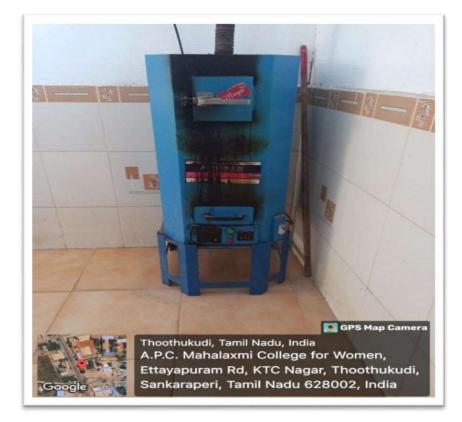

#### **Recycling Initiatives**

Waste papers are periodically collected by vendors and sent for recycling and processing, reducing the environmental impact of paper waste. Additionally, a Vermicomposting Unit has been established to collect organic waste, serving as feed for earthworms. Sanitary Napkin Incinerators have been installed to ensure the environment-friendly disposal of sanitary napkins.

#### Incinerators

Incinerator at computer science block

Incinerator at maths block

Incinerator at Srinivasan Ragavan block