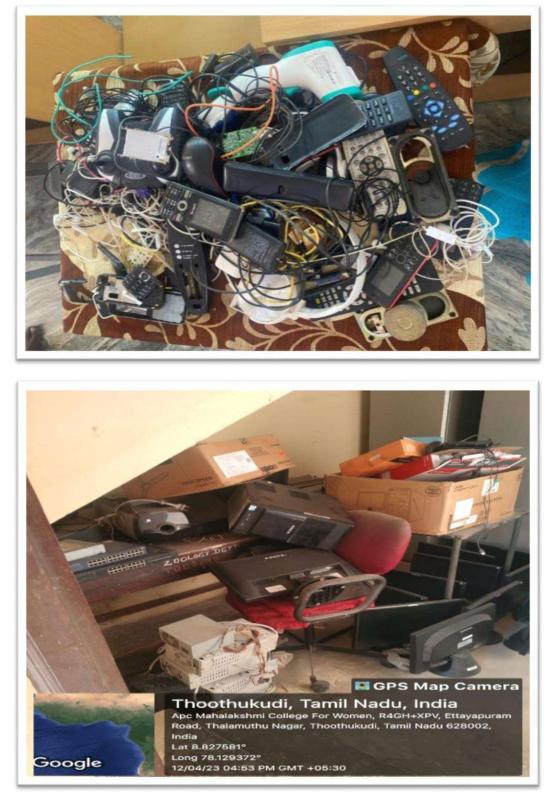

### **E-Waste Management**

The college has implemented effective e-waste management practices. The replaced parts of computers, faulty electrical appliances, and electronic equipment are collected separately and outsourced for proper disposal. An MOU with i-Seven facilitates e-waste collection, segregation, and recycling on the campus.

E- Waste recycler addressing the students

Collected E - waste Items