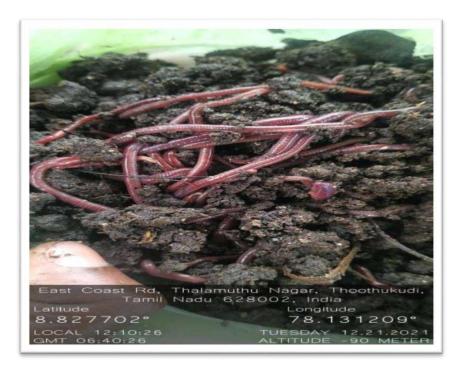

### Vermicomposting Unit

Composting pit

Biodegradable waste heaped

Cow dung for composting

Students involved in composting activity

Earthworm introduction