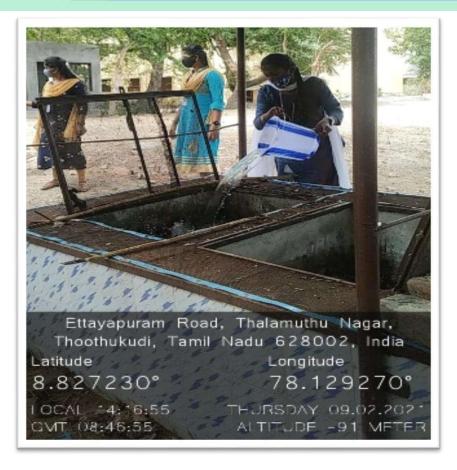

#### Utilization of Waste Water for Plant Irrigation

Efforts are made to maximize the utility of liquid waste by directing it to designated areas for plant irrigation. This not only aids in efficient waste disposal but also contributes to sustainable landscaping practices on campus.

Liquid waste is used for gardening

Liquid waste is used for gardening