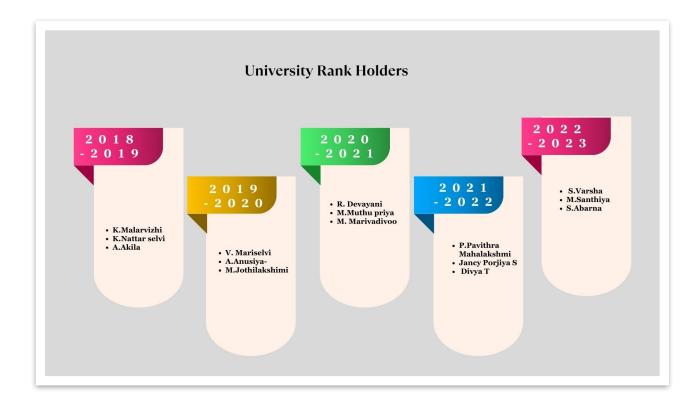

### Contents

| Promoting the Elevation of Socio Economically Marginalized |
|------------------------------------------------------------|
| Girls                                                      |
| Introduction                                               |
| Demographic Details                                        |
| Student Profile - Samples                                  |
| Student Survey Report                                      |
| <b>Empowering Economically Disadvantaged Girls through</b> |
| Comprehensive Educational Interventions                    |
| Achievements of the Socio Economically Marginalized Girls  |
| University Rank Holders - Samples                          |
| Placement - Samples                                        |
| NPTEL Achiever - Samples                                   |
| Entrepreneur – Samples                                     |