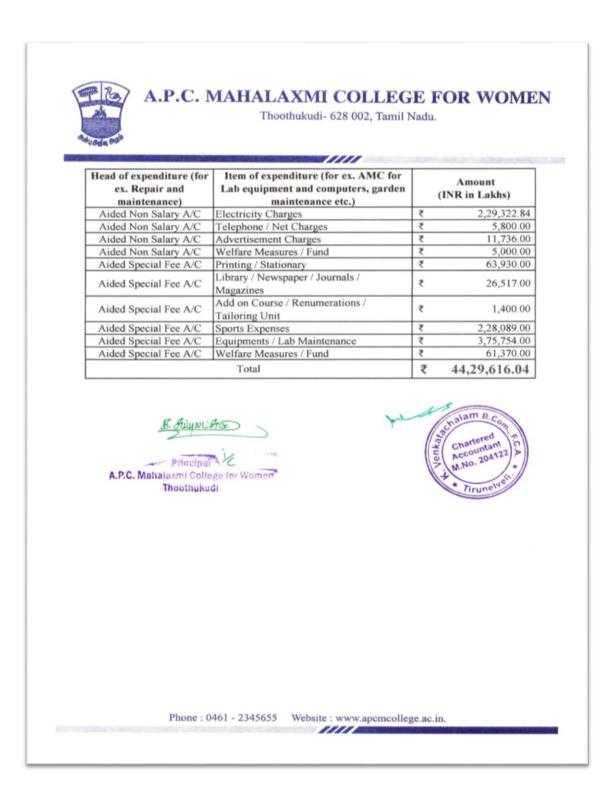

#### 2021 - 2022

|                                                                             |                                                             | Thoothukudi- 628 002, Tamil Nadu. |                          |  |  |
|-----------------------------------------------------------------------------|-------------------------------------------------------------|-----------------------------------|--------------------------|--|--|
|                                                                             |                                                             |                                   |                          |  |  |
|                                                                             |                                                             |                                   |                          |  |  |
|                                                                             | re incurred on maintenance of physical facili               | ties a                            | nd academic support      |  |  |
| facilities excluding salary component, during the last five years 2021-2022 |                                                             |                                   |                          |  |  |
|                                                                             |                                                             |                                   | Head of expenditure (for |  |  |
| ex. Repair and                                                              | Lab equipment and computers, garden                         | garden                            | (INR in Lakhs)           |  |  |
| maintenance)                                                                | maintenance etc.)                                           |                                   |                          |  |  |
| Unaided Non Salary A/C<br>Unaided Non Salary A/C                            | Printing / Stationary                                       | ₹                                 | 1,57,506.0               |  |  |
| Unaided Non Salary A/C                                                      | Telephone / Net Charges<br>Library / Newspaper / Journals / | <                                 | 38,929.0                 |  |  |
| Unaided Non Salary A/C                                                      | Magazines                                                   | ₹                                 | 16,000.0                 |  |  |
| Unaided Non Salary A/C                                                      | Sports Expenses                                             | ₹                                 | 4,525.0                  |  |  |
| Unaided Non Salary A/C                                                      | Equipments / Lab Maintenance                                | ₹                                 | 2,09,066.0               |  |  |
| Unaided Non Salary A/C                                                      | Projector / Computer / UPS / Software /                     |                                   |                          |  |  |
|                                                                             | Website / CCTV / Ceasefire - Purchase                       | ₹                                 | 86,048.0                 |  |  |
| Unaided Non Salary A/C                                                      | Projector / Computer / UPS / Software /                     |                                   |                          |  |  |
|                                                                             | Website / CCTV / Ceasefire - Maintenance                    | ₹                                 | 4,14,383.0               |  |  |
|                                                                             | / Renewal                                                   |                                   |                          |  |  |
| Unaided Non Salary A/C                                                      | Welfare Measures / Fund                                     | ₹                                 | 1,14,293.0               |  |  |
| Unaided Non Salary A/C                                                      |                                                             | ₹                                 | 37,327.0                 |  |  |
| Unaided Non Salary A/C                                                      |                                                             | ₹                                 | 1,55,440.0               |  |  |
|                                                                             | Gardening/ Cleaning / Mantenance                            | ₹                                 | 2,10,786.0               |  |  |
| Unaided Non Salary A/C                                                      | Wood / Civil Maintenace                                     | ₹                                 | 47,254.0                 |  |  |
| Unaided Non Salary A/C                                                      | Electricity Charges                                         | ₹                                 | 15,818.0                 |  |  |
| Hostel A/C                                                                  | Refund to Students                                          | ₹                                 | 9,300.0                  |  |  |
| ASS A/C<br>Aided Addon Course A/C                                           | Govt Refund                                                 | ₹                                 | 1,87,149.0               |  |  |
| Alded Addon Course A/C                                                      | Add on Course / Renumerations /                             |                                   | 15,005.0                 |  |  |
| Aided Addon Course A/C                                                      | Tailoring Unit                                              | ₹                                 | 10,46,875.0              |  |  |
| Unaided Tuition Fee A/C                                                     | Affiliation Fees                                            | ₹                                 | 3,86,817.20              |  |  |
|                                                                             | Financial Support / Function Expenses                       | ₹                                 | 10,000.00                |  |  |
| Unaided Tuition Fee A/C                                                     |                                                             | ₹                                 | 56,762.00                |  |  |
| Unaided Special Fee A/C                                                     | Advertisement Charges                                       | ₹                                 | 8,505.00                 |  |  |
| Unaided Special Fee A/C                                                     | Sports Expenses                                             | ₹                                 | 7,677.00                 |  |  |
| Unaided Special Fee A/C                                                     | Equipments / Lab Maintenance                                | ₹                                 | 94,028.0                 |  |  |
| Unaided Special Fee A/C                                                     | Projector / Computer / UPS / Software /                     |                                   |                          |  |  |
|                                                                             | Website / CCTV / Ceasefire - Maintenance                    | ₹                                 | 49,500.00                |  |  |
| 111 IN 61 1/2                                                               | / Renewal                                                   |                                   | 27,570.0                 |  |  |
| Aided Non Salary A/C<br>Aided Non Salary A/C                                | Printing / Stationary                                       | ₹                                 | 37,570.0                 |  |  |
|                                                                             | Postage                                                     | <                                 | 3,474.00                 |  |  |