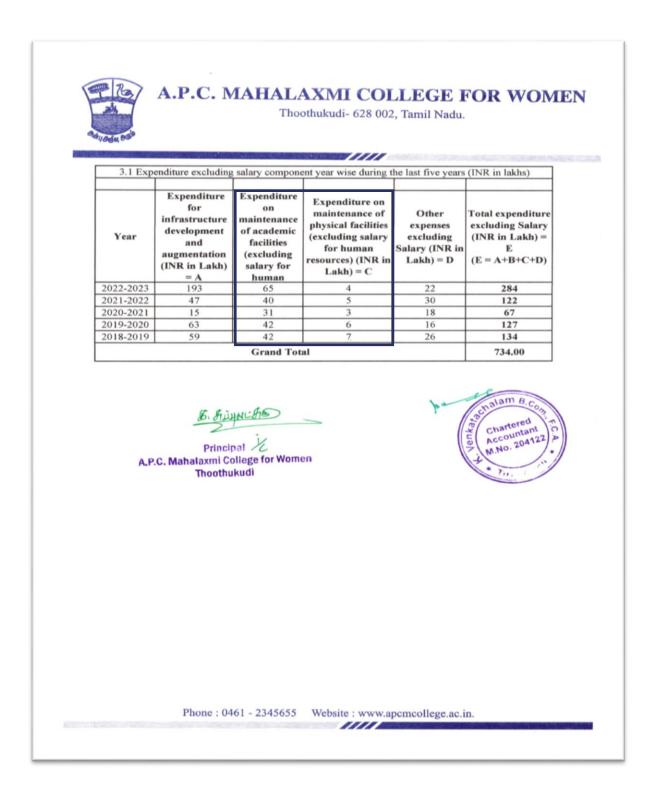

4.4.1.1: Expenditure incurred on maintenance of infrastructure (physical facilities and academic support facilities) excluding salary component year wise during last five years (INR in lakhs)

# Expenditure Excluding Salary Component year wise during the last five years (INR Lakhs)