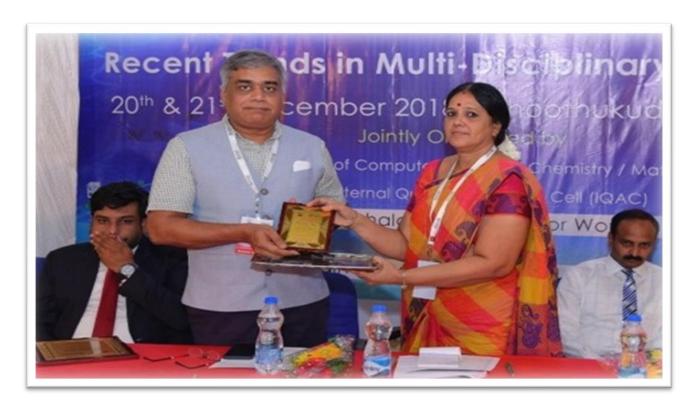

#### REPORT

A two day International Conference on Recent Trends in Multi - Disciplinary Research was held at A.P.C.Mahalaxmi College for Women, Thoothukudi. The Conference was jointly organised by The Department of Computer Science, Chemistry, Mathematics and The Internal Quality Assurance Cell (IQAC) in Collaboration with the Institute for Engineering Research and Publication (IFERP) on 20th and 21st December, 2018. Dr.K.Sathya Bama, Principal, A.P.C.Mahalaxmi College for Women welcomed the gathering. Honourable President Shri. A.P.C.V.Chockalingam inaugurated the conference. The IFERP Director Mr.Rudra Bhanu Satapathy felicitated the function, followed by the key note address of , Dr.A.Nellai Murugan, Director, Unaided Course, Dr.Dhileep Krishnamurthy, Chief Scientific officer, Zhejiang NHU Company Ltd, China, Dr. Chithirai Pon Selvan, Head of School - Science and Engineering, Curtin University, Dubai and Dr.Muhilan Mahendran, Junior Scientist, Member of National System of Investigations(SNI), Member of State System Investigations(SEI). Dr. Bambang Sugiyono Agus Purwono from State Polytechnic of Malang - Indonesia delivered his keynote via video conferencing. The conference has received over 300 technical papers at which 250 papers had been short listed for presentation during the conference at four parallel sessions being conducted as part of the conference. The proceeding of the conference was released simultaneously on the same day and made available for reference at reputed scientific repositories like Science Direct, Research Media and Academic Library. On December 21st, the second day of our conference, Professor Dr.K.S.Basavarajapp, Department of Mathematics, BIET, Davangere delivered their addresses. The participants across the state who are unable to come are permitted to present their research work through video conferencing session. More than 200 delegates attended this two days conference.

#### **Photos**