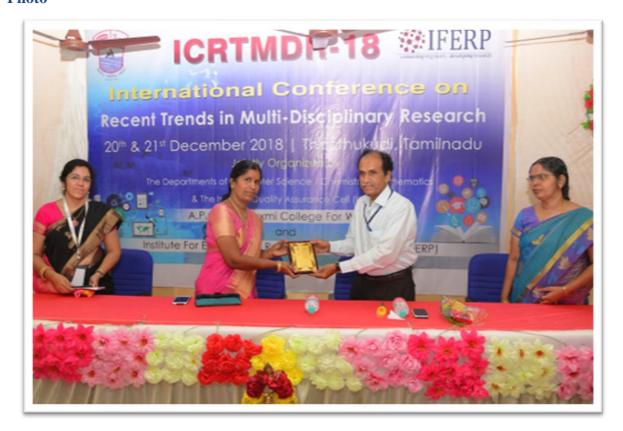

#### REPORT

A two day International Conference on Recent Trends in Multi - Disciplinary Research was held at A.P.C.Mahalaxmi College for Women, Thoothukudi. The Conference was jointly organised by The Department of Computer Science, Chemistry, Mathematics and The Internal Quality Assurance Cell (IQAC) in Collaboration with the Institute for Engineering Research and Publication (IFERP) on 20th and 21st December, 2018. Dr.K.Sathya Bama, Principal, A.P.C.Mahalaxmi College for Women welcomed the gathering. Honourable President Shri. A.P.C.V.Chockalingam inaugurated the conference. The IFERP Director Mr.Rudra Bhanu Satapathy felicitated the function, followed by the key note address of , Dr.A.Nellai Murugan, Director, Unaided Course, Dr.Dhileep Krishnamurthy, Chief Scientific officer, Zhejiang NHU Company Ltd, China, Dr. Chithirai Pon Selvan, Head of School - Science and Engineering, Curtin University, Dubai and Dr.Muhilan Mahendran, Junior Scientist, Member of National System of Investigations(SNI), Member of State System Investigations(SEI). Dr. Bambang Sugiyono Agus Purwono from State Polytechnic of Malang - Indonesia delivered his keynote via video conferencing. The conference has received over 300 technical papers at which 250 papers had been short listed for presentation during the conference at four parallel sessions being conducted as part of the conference. The proceeding of the conference was released simultaneously on the same day and made available for reference at reputed scientific repositories like Science Direct, Research Media and Academic Library. On December 21st, the second day of our conference, Professor Dr.K.S.Basavarajapp, Department of Mathematics, BIET, Davangere delivered their addresses. The participants across the state who are unable to come are permitted to present their research work through video conferencing session. More than 200 delegates attended this two days conference.

#### **Photos**