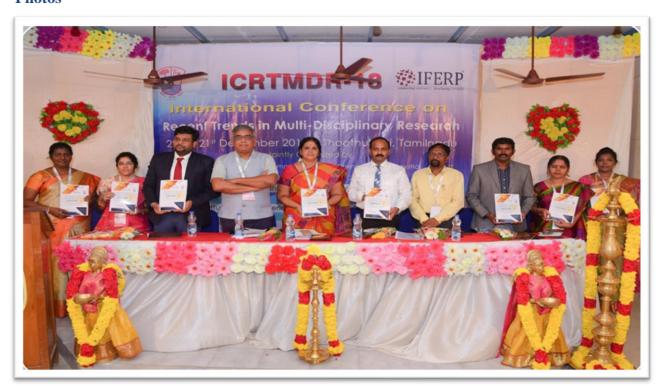

#### REPORT

A two day International Conference on Recent Trends in Multi - Disciplinary Research was held at A.P.C.Mahalaxmi College for Women, Thoothukudi. The Conference was jointly organised by The Department of Computer Science, Chemistry, Mathematics and The Internal Quality Assurance Cell (IQAC) in Collaboration with the Institute for Engineering Research and Publication (IFERP) on 20th and 21st December, 2018. Dr.K.Sathya Bama, Principal, A.P.C.Mahalaxmi College for Women welcomed the gathering. Honourable President Shri. A.P.C.V.Chockalingam inaugurated the conference. The IFERP Director Mr.Rudra Bhanu Satapathy felicitated the function, followed by the key note address of , Dr.A.Nellai Murugan, Director, Unaided Course, Dr.Dhileep Krishnamurthy, Chief Scientific officer, Zhejiang NHU Company Ltd, China, Dr. Chithirai Pon Selvan, Head of School - Science and Engineering, Curtin University, Dubai and Dr.Muhilan Mahendran, Junior Scientist, Member of National System of Investigations(SNI), Member of State System Investigations(SEI). Dr. Bambang Sugiyono Agus Purwono from State Polytechnic of Malang - Indonesia delivered his keynote via video conferencing. The conference has received over 300 technical papers at which 250 papers had been short listed for presentation during the conference at four parallel sessions being conducted as part of the conference. The proceeding of the conference was released simultaneously on the same day and made available for reference at reputed scientific repositories like Science Direct, Research Media and Academic Library. On December 21st, the second day of our conference, Professor Dr.K.S.Basavarajapp, Department of Mathematics, BIET, Davangere delivered their addresses. The participants across the state who are unable to come are permitted to present their research work through video conferencing session. More than 200 delegates attended this two days conference.

#### **Photos**