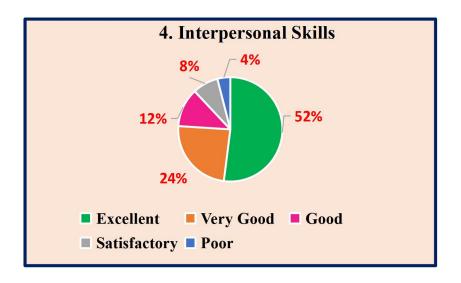

52% of the employers recorded that interpersonal skills as excellent, 24% as Very Good, 12% as Good, 8% recorded as Satisfactory and 4% as Poor. This shows that employers are highly satisfied with the interpersonal skills of their employees.