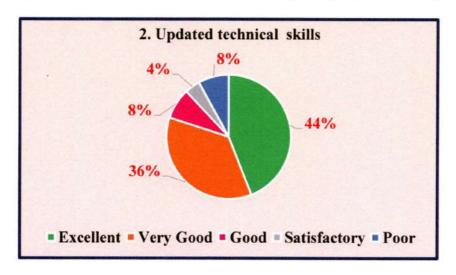

44% of the employers rated as Excellent, 36% as Very Good, 8% as Good, 4% as Satisfactory and 8% as Poor which indicates that employers are happy with the technical skills offered through education.

IQAC Coordinator