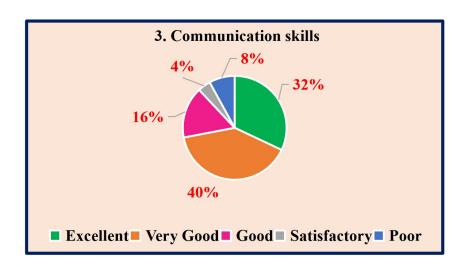

### **Internal Quality Assurance Cell**

Employers rated 32% about the communication skills is Excellent, 40% as Very Good, 16% as Good, 8% as Satisfactory and 8% as Poor which shows that employers are highly satisfied their employees communication skills.