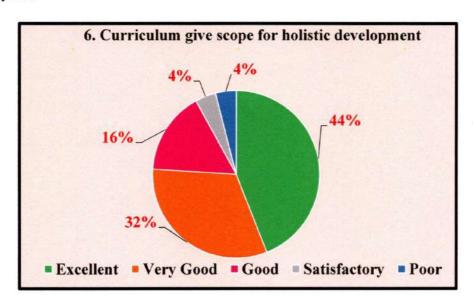

44% of the employers recorded as Excellent, 32% rated as Very Good, 16% recorded as Good, 4% reported as Satisfactory and 4% as Poor which shows that curriculum having career-related educational concepts.