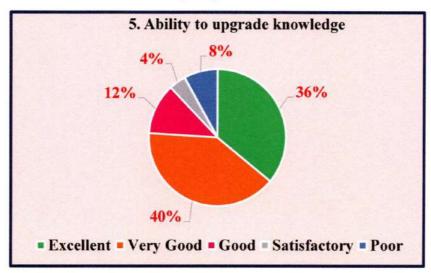

### **Internal Quality Assurance Cell**

36% of the employers recorded as Excellent about the ability to upgrade knowledge, 40% reported as Very Good, 12% as Good, 4% recorded as Satisfactory and 8% felt as Poor which shows there is a honest desire to gain knowledge by employees.