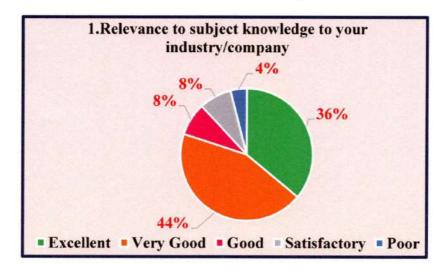

### A Graphical Representation of the Collected Feedback Responses

36% of the employers reported the subject knowledge is relevance to working company is Excellent, 44% felt Very Good, 8% reported as Good, 8% registered as Satisfactory and 4% as Poor which shows that employers often expressed satisfaction with the subject knowledge relevance to their working company and industry.