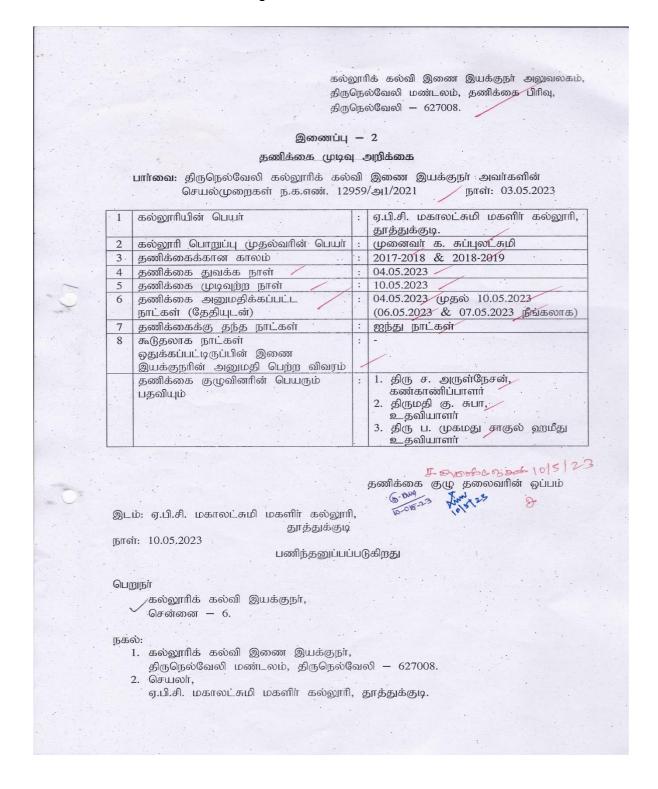

### இணைப்பு — 2

#### தணிக்கை முடிவு அறிக்கை

பார்வை: திருநெல்வேலி கல்லூரிக் கல்வி இணை இயக்குநர் அவர்களின் செயல்முறைகள் ந.க.எண். 12959/அ1/2021 நாள்: 23.08.2023

| 1 | கல்லூரியின் பெயர்                                                                | : | ஏ.பி.சி. மகாலட்சுமி மகளிர் கல்லூரி,<br>தூத்துக்குடி.                                                                                      |
|---|----------------------------------------------------------------------------------|---|-------------------------------------------------------------------------------------------------------------------------------------------|
| 2 | கல்லூரி பொறுப்பு முதல்வரின் பெயர்                                                | : | முனைவர் க. சுப்புலட்சுமி                                                                                                                  |
| 3 | தணிக்கைக்கான காலம்                                                               | : | 2019-2020 & 2020-2021                                                                                                                     |
| 4 | தணிக்கை துவக்க நாள்                                                              | : | 24.08.2023                                                                                                                                |
| 5 | தணிக்கை முடிவுற்ற நாள்                                                           | : | 30.08.2023                                                                                                                                |
| 6 | தணிக்கை அனுமதிக்கப்பட்ட                                                          | : | 24.08.2023 முதல் 30.08.2023                                                                                                               |
|   | நாட்கள் (தேதியுடன்)                                                              |   | (26.08.2023 & 27.08.2023 நீங்கலாக)                                                                                                        |
| 7 | தணிக்கைக்கு தந்த நாட்கள்                                                         | : | ஐந்து நாட்கள்                                                                                                                             |
| 8 | கூடுதலாக நாட்கள்<br>ஒதுக்கப்பட்டிருப்பின் இணை<br>இயக்குநரின் அனுமதி பெற்ற விவரம் | : |                                                                                                                                           |
|   | தணிக்கை குழுவினரின் பெயரும்<br>பதவியும்                                          | : | திரு சி. மாரிச்சாமி     கண்காணிப்பாளர்     திருமதி ப. முருகேஸ்வரி     உதவியாளர்     திருமதி சு. சுப்புலெட்சுமி     உதவியாளர்     தறியாளர் |

தணிக்கை குழு தலைவரின் ஒப்பம்

இடம்: ஏ.பி.சி. மகாலட்சுமி மகளிர் கல்லூரி, தூத்துக்குடி

நாள்: 30.08.2023

பணிந்தனுப்பப்படுகிறது

பெறுநர்

கல்லூரிக் கல்வி இயக்குநர், சென்னை — 6.

நகல்:

 கல்லூரிக் கல்வி இணை இயக்குநர், திருநெல்வேலி மண்டலம், திருநெல்வேலி — 627008.

ஏ.பி.சி. மகாலட்சுமி மகளிர் கல்லூரி, தூத்துக்குடி.