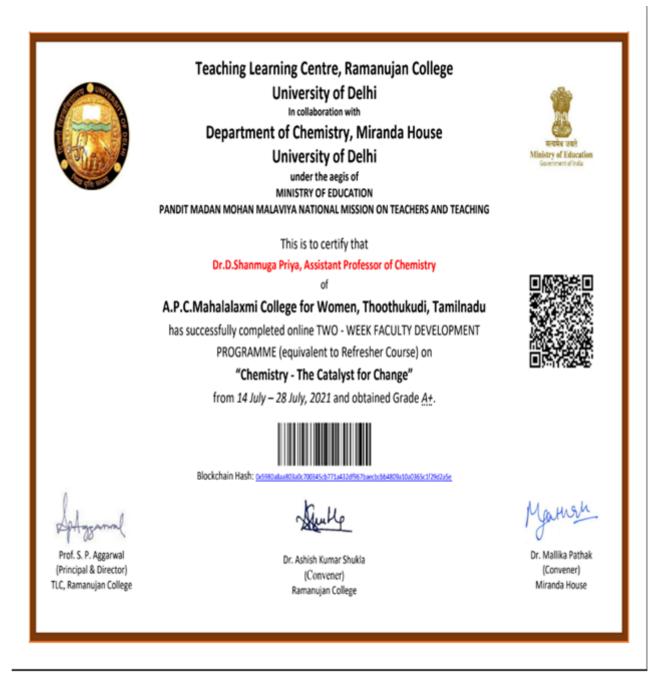

## 2021 - 2022

| Sausa Ba  |                                                  | Thoothukudi- 628 002, Tamil Na                                                                 |                                                                                   |                                                 |
|-----------|--------------------------------------------------|------------------------------------------------------------------------------------------------|-----------------------------------------------------------------------------------|-------------------------------------------------|
| 6.3.2 P   | ercentage of teachers provided<br>membership fee | with financial support to attend conference<br>of professional bodies during the last five     | es/workshop and to                                                                | owards                                          |
| Year      | Name of the Teacher                              | Name of the Conference/Workshop<br>Attended for which Financial<br>Support Provided            | Name of the<br>Professional<br>Body for which<br>Membership<br>fee<br>is Provided | Amount<br>of<br>Support<br>Received<br>(in INR) |
|           |                                                  | 2021 - 2022                                                                                    |                                                                                   |                                                 |
| 2021-2022 | Dr. H. Kohila Subathra<br>Christy                | Online Two -Week Faculty<br>Development Programme on<br>Chemistry- The Catalyst for Change     | Nil                                                                               | 1000                                            |
| 2021-2022 | Dr. D. Shanmuga priya                            | Online Two -Week Faculty<br>Development Programme on<br>Chemistry- The Catalyst for Change     | Nil                                                                               | 1000                                            |
| 2021-2022 | Ms. B. Abinaya Bharathi                          | UGC Sponsored Online Refresher<br>Course in English                                            | Nil                                                                               | 1000                                            |
| 2021-2022 | Dr.J. Vasantha Sena                              | UGC Sponsored Online Refresher<br>Course in English                                            | Nil                                                                               | 1000                                            |
| 2021-2022 | Dr. T. Akkini Devi                               | Psycological Skills for Effective<br>Teaching and Learning                                     | Nil                                                                               | 1000                                            |
| 2021-2022 | Dr. R. Anista                                    | Online Refresher Course in Physical<br>Education                                               | Nil                                                                               | 1000                                            |
| 2021-2022 | Dr. V. Mahalakshmi                               | International Conference on Recent<br>Advances in Mathematical Science and<br>its Applications | Nil                                                                               | 1000                                            |
| -941-2022 | Dr. y. IvianaiakShifti                           | International conference on Recent<br>Advances in Statistics (ICRAS - 2021)                    | Nil                                                                               | 1000                                            |

| <b>Application Form for Financial Ass</b>                        | istance (For Teaching Faculty) |  |
|------------------------------------------------------------------|--------------------------------|--|
| Full Name                                                        | : Dr. D. Shanmuga Priya        |  |
| Department                                                       | :chemistory                    |  |
| Date of application                                              | : 5.7.2021                     |  |
| Details of Conference /Seminar/Workshop /FD                      | )P                             |  |
| Name of the programme                                            | :TWO WEEK FDP                  |  |
| Organizing institution                                           | : TLC, Ramanujan College       |  |
| Place                                                            | : University of Delhi          |  |
| Date of the event                                                | : 14.7.2021 \$028.7.2021       |  |
| Registration fee                                                 | : 1000/-                       |  |
| Travel expenses                                                  | : _                            |  |
| Total amount N. Nacakumani                                       | : 1000/-                       |  |
| PRINCIPAL<br><b>E.P.C.</b> Mahalaxmi Goilage For<br>TUTICORIN-2. | ×.                             |  |