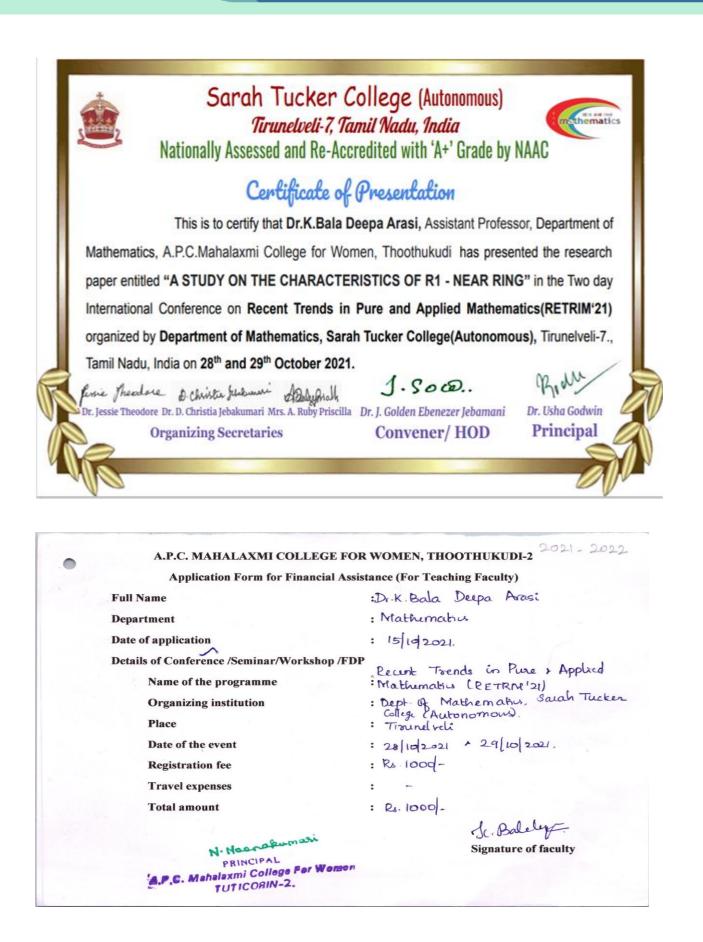

| -Vollation |                         | 11111                                                                                               |     |      |
|------------|-------------------------|-----------------------------------------------------------------------------------------------------|-----|------|
| 2021-2022  | Dr. A. Vijayalakshmi    | UGC Sponsored Faculty Induction<br>Programme                                                        | Nil | 1000 |
|            |                         | International E-Conference on "Recent<br>Trends in Applied Physics"                                 | Nil | 1000 |
| 2021-2022  | Dr. N. Rathna           | International Conference on "Advance<br>Science in Engineering (ICASE 2022)                         | Nil | 1000 |
| 2021-2022  | Dr. T. Lilly Golda      | Paperless Assessment and Accreditation                                                              | Nil | 1500 |
|            |                         | Paperless Assessment and Accreditation                                                              | Nil | 1500 |
|            | Dr. K. Bala Deepa Arasi | International Conference on Recent<br>Trends in Pure and Applied<br>Mathematics (RETRIM'21)         | Nil | 1000 |
| 2021-2022  |                         | International Virtual Conference on<br>Current Scenario in Modern<br>Mathematics.(ICCSMM-2022)      | Nil | 1000 |
|            |                         | International Conference on "Advance<br>Science in Engineering (ICASE 2022)                         | Nil | 1000 |
|            |                         | International Conference on Education<br>and Research : Reforms in the 21th<br>Century (ICRIE 2022) | Nil | 1000 |
| 2021 2022  |                         | International Conference on Recent<br>Trends in Applied Science and<br>Technology (ICRTAST-2021)    | Nil | 1000 |
| 2021-2022  | Dr. C. Stella Packiam   | International Conference on "Advance<br>Science in Engineering (ICASE 2022)                         | Nil | 1000 |