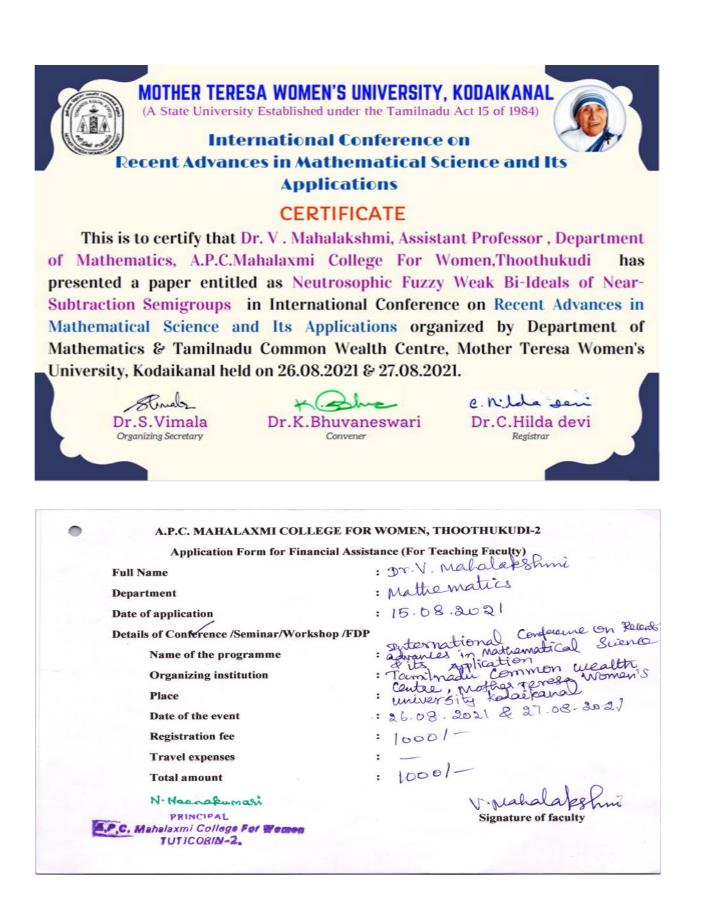

## 2021 - 2022

| Sausa Ba  |                                                  | Thoothukudi- 628 002, Tamil Na                                                                 |                                                                                   |                                                 |
|-----------|--------------------------------------------------|------------------------------------------------------------------------------------------------|-----------------------------------------------------------------------------------|-------------------------------------------------|
| 6.3.2 P   | ercentage of teachers provided<br>membership fee | with financial support to attend conference<br>of professional bodies during the last five     | es/workshop and to                                                                | owards                                          |
| Year      | Name of the Teacher                              | Name of the Conference/Workshop<br>Attended for which Financial<br>Support Provided            | Name of the<br>Professional<br>Body for which<br>Membership<br>fee<br>is Provided | Amount<br>of<br>Support<br>Received<br>(in INR) |
|           |                                                  | 2021 - 2022                                                                                    |                                                                                   |                                                 |
| 2021-2022 | Dr. H. Kohila Subathra<br>Christy                | Online Two -Week Faculty<br>Development Programme on<br>Chemistry- The Catalyst for Change     | Nil                                                                               | 1000                                            |
| 2021-2022 | Dr. D. Shanmuga priya                            | Online Two -Week Faculty<br>Development Programme on<br>Chemistry- The Catalyst for Change     | Nil                                                                               | 1000                                            |
| 2021-2022 | Ms. B. Abinaya Bharathi                          | UGC Sponsored Online Refresher<br>Course in English                                            | Nil                                                                               | 1000                                            |
| 2021-2022 | Dr.J. Vasantha Sena                              | UGC Sponsored Online Refresher<br>Course in English                                            | Nil                                                                               | 1000                                            |
| 2021-2022 | Dr. T. Akkini Devi                               | Psycological Skills for Effective<br>Teaching and Learning                                     | Nil                                                                               | 1000                                            |
| 2021-2022 | Dr. R. Anista                                    | Online Refresher Course in Physical<br>Education                                               | Nil                                                                               | 1000                                            |
| 2021-2022 | Dr. V. Mahalakshmi                               | International Conference on Recent<br>Advances in Mathematical Science and<br>its Applications | Nil                                                                               | 1000                                            |
| -941-2022 | Dr. y. IvianaiakShifti                           | International conference on Recent<br>Advances in Statistics (ICRAS - 2021)                    | Nil                                                                               | 1000                                            |

| A.P.C. MAHALAXMI COLLEGE                                                       | E FOR WOMEN, THOOTHUKUDI-2                                     |
|--------------------------------------------------------------------------------|----------------------------------------------------------------|
| Application Form for Financial                                                 | Assistance (For Teaching Faculty)                              |
| Full Name                                                                      | : Dr. V. Mahalakshmi                                           |
| Department                                                                     | : Mathematics                                                  |
| Date of application                                                            | : 01-10-2021                                                   |
| Details of Conference /Seminar/Workshop                                        | /FDP                                                           |
| Name of the programme                                                          | : International Conference on<br>Recent Advances in Statistics |
| Organizing institution                                                         | Department of Statistics<br>Sulguer Gadage Isaharaj College    |
| Place                                                                          | : Maharastra                                                   |
| Date of the event                                                              | : 11-10-2021 & 12-10-2021                                      |
| <b>Registration fee</b>                                                        | : 1000/-                                                       |
| Travel expenses                                                                | ;                                                              |
| Total amount                                                                   | : 1000/-                                                       |
|                                                                                | N-mahalapphing                                                 |
| N. Maanakumari                                                                 | Signature of faculty                                           |
| PRINCIPAL<br><b>D.F.C.</b> Mahalaxini College For <b>Benas</b><br>tuticogin=2: |                                                                |