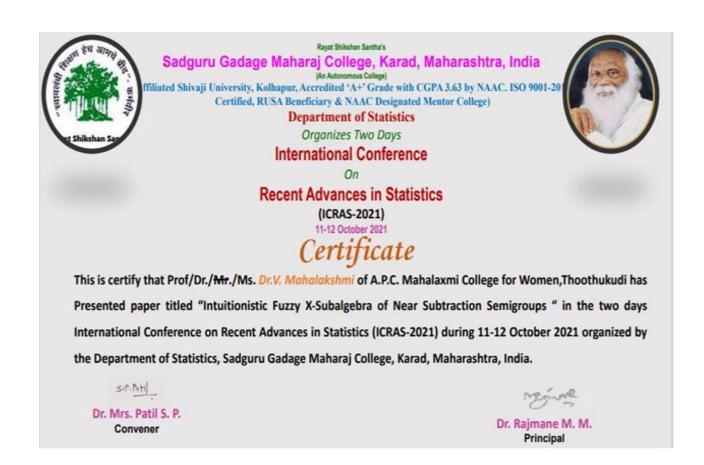

## 2021 - 2022

| Sausa Ba  |                                                  | Thoothukudi- 628 002, Tamil Na                                                                 |                                                                                   |                                                 |
|-----------|--------------------------------------------------|------------------------------------------------------------------------------------------------|-----------------------------------------------------------------------------------|-------------------------------------------------|
| 6.3.2 P   | ercentage of teachers provided<br>membership fee | with financial support to attend conference<br>of professional bodies during the last five     | es/workshop and to                                                                | owards                                          |
| Year      | Name of the Teacher                              | Name of the Conference/Workshop<br>Attended for which Financial<br>Support Provided            | Name of the<br>Professional<br>Body for which<br>Membership<br>fee<br>is Provided | Amount<br>of<br>Support<br>Received<br>(in INR) |
|           |                                                  | 2021 - 2022                                                                                    |                                                                                   |                                                 |
| 2021-2022 | Dr. H. Kohila Subathra<br>Christy                | Online Two -Week Faculty<br>Development Programme on<br>Chemistry- The Catalyst for Change     | Nil                                                                               | 1000                                            |
| 2021-2022 | Dr. D. Shanmuga priya                            | Online Two -Week Faculty<br>Development Programme on<br>Chemistry- The Catalyst for Change     | Nil                                                                               | 1000                                            |
| 2021-2022 | Ms. B. Abinaya Bharathi                          | UGC Sponsored Online Refresher<br>Course in English                                            | Nil                                                                               | 1000                                            |
| 2021-2022 | Dr.J. Vasantha Sena                              | UGC Sponsored Online Refresher<br>Course in English                                            | Nil                                                                               | 1000                                            |
| 2021-2022 | Dr. T. Akkini Devi                               | Psycological Skills for Effective<br>Teaching and Learning                                     | Nil                                                                               | 1000                                            |
| 2021-2022 | Dr. R. Anista                                    | Online Refresher Course in Physical<br>Education                                               | Nil                                                                               | 1000                                            |
| 2021-2022 | Dr. V. Mahalakshmi                               | International Conference on Recent<br>Advances in Mathematical Science and<br>its Applications | Nil                                                                               | 1000                                            |
| -941-2022 | Dr. y. IvianaiakShifti                           | International conference on Recent<br>Advances in Statistics (ICRAS - 2021)                    | Nil                                                                               | 1000                                            |

| A.P.C. MAHALAXMI COLLEGE                                                       | E FOR WOMEN, THOOTHUKUDI-2                                     |
|--------------------------------------------------------------------------------|----------------------------------------------------------------|
| Application Form for Financial                                                 | Assistance (For Teaching Faculty)                              |
| Full Name                                                                      | : Dr. V. Mahalakshmi                                           |
| Department                                                                     | : Mathematics                                                  |
| Date of application                                                            | : 01-10-2021                                                   |
| Details of Conference /Seminar/Workshop                                        | /FDP                                                           |
| Name of the programme                                                          | : International Conference on<br>Recent Advances in Statistics |
| Organizing institution                                                         | Department of Statistics<br>Sulguer Gadage Isaharaj College    |
| Place                                                                          | : Maharastra                                                   |
| Date of the event                                                              | : 11-10-2021 & 12-10-2021                                      |
| <b>Registration fee</b>                                                        | : 1000/-                                                       |
| Travel expenses                                                                | ;                                                              |
| Total amount                                                                   | : 1000/-                                                       |
|                                                                                | N-mahalapphing                                                 |
| N. Maanakumari                                                                 | Signature of faculty                                           |
| PRINCIPAL<br><b>D.F.C.</b> Mahalaxini College For <b>Benas</b><br>tuticogin=2: |                                                                |