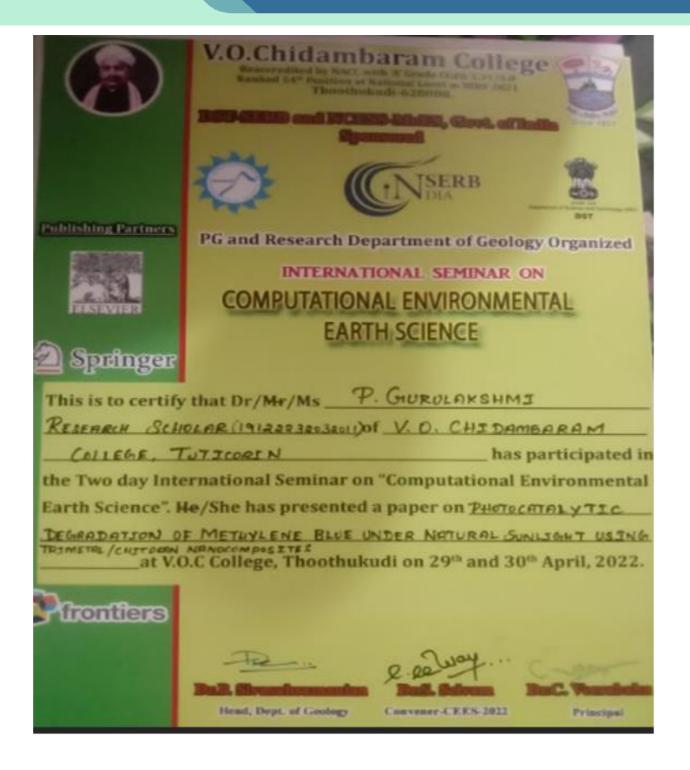

| HANNER BUD |                             |                                                                                               |     |      |
|------------|-----------------------------|-----------------------------------------------------------------------------------------------|-----|------|
|            |                             | International Conference on "Advance<br>Science in Engineering (ICASE 2022)                   | Nil | 1000 |
| 2021-2022  | Ms. P. Guru Lakshmi         | Two day International Seminar on "<br>Computational Environmental Earth<br>Science"           | Nil | 1000 |
|            |                             | Two days International E - Conference<br>on Advance Materials (ICOAM 2021)                    | Nil | 1000 |
| 2021-2022  | Mrs. R. Suya Padhra Haridha | International Conference on "Advance<br>Science in Engineering (ICASE 2022)                   | Nil | 1000 |
| 2021-2022  | Mrs. Sowmya Fernadez        | International Conference on "Advance<br>Science in Engineering (ICASE 2022)                   | Nil | 1000 |
| 2021-2022  | Mrs. J. Arockia Jeyanthi    | International Conference on "Advance<br>Science in Engineering (ICASE 2022)                   | Nil | 1000 |
| 2021-2022  | Dr. A. Jane                 | International Conference on "Advance<br>Science in Engineering (ICASE 2022)                   | Nil | 1000 |
| 2021-2022  | Dr. P. Roselin              | International Conference on "Advance<br>Science in Engineering (ICASE 2022)                   | Nil | 1000 |
| 2021-2022  | Dr. A. Sahaya Arthy         | International Conference on "Advance<br>Science in Engineering (ICASE 2022)                   | Nil | 1000 |
| 2021-2022  | Dr. V. Jeyanthi Kumari      | Virtual International Conference on<br>Research and Education: Reforms in the<br>21st Century | Nil | 1000 |
| 2021-2022  | Dr. K. Chitra Chellam       | Virtual International Conference on<br>Research and Education: Reforms in the<br>21st Century | Nil | 1000 |