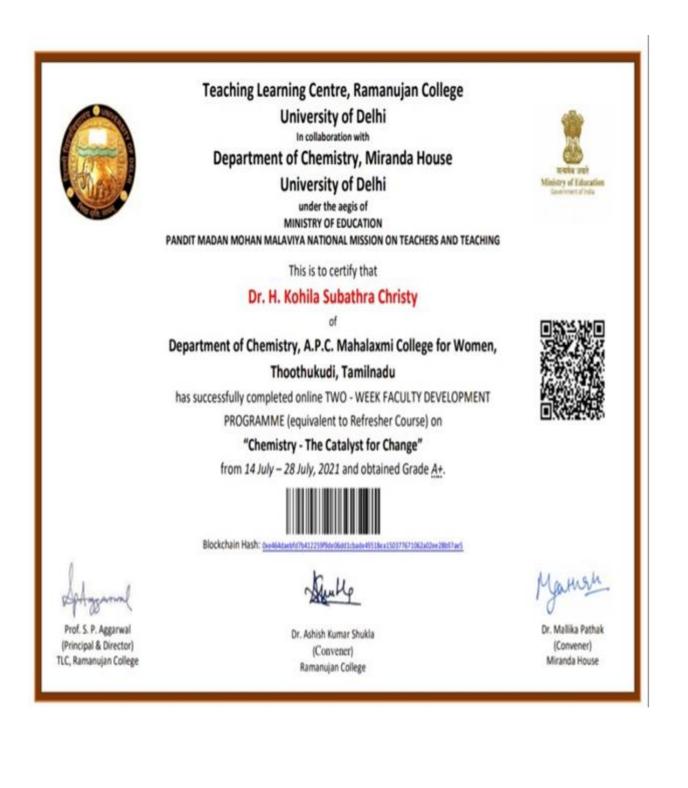

## 2021 - 2022

| Sausa Ba  |                                                  | Thoothukudi- 628 002, Tamil Na                                                                 |                                                                                   |                                                 |
|-----------|--------------------------------------------------|------------------------------------------------------------------------------------------------|-----------------------------------------------------------------------------------|-------------------------------------------------|
| 6.3.2 P   | ercentage of teachers provided<br>membership fee | with financial support to attend conference<br>of professional bodies during the last five     | es/workshop and to                                                                | owards                                          |
| Year      | Name of the Teacher                              | Name of the Conference/Workshop<br>Attended for which Financial<br>Support Provided            | Name of the<br>Professional<br>Body for which<br>Membership<br>fee<br>is Provided | Amount<br>of<br>Support<br>Received<br>(in INR) |
|           |                                                  | 2021 - 2022                                                                                    |                                                                                   |                                                 |
| 2021-2022 | Dr. H. Kohila Subathra<br>Christy                | Online Two -Week Faculty<br>Development Programme on<br>Chemistry- The Catalyst for Change     | Nil                                                                               | 1000                                            |
| 2021-2022 | Dr. D. Shanmuga priya                            | Online Two -Week Faculty<br>Development Programme on<br>Chemistry- The Catalyst for Change     | Nil                                                                               | 1000                                            |
| 2021-2022 | Ms. B. Abinaya Bharathi                          | UGC Sponsored Online Refresher<br>Course in English                                            | Nil                                                                               | 1000                                            |
| 2021-2022 | Dr.J. Vasantha Sena                              | UGC Sponsored Online Refresher<br>Course in English                                            | Nil                                                                               | 1000                                            |
| 2021-2022 | Dr. T. Akkini Devi                               | Psycological Skills for Effective<br>Teaching and Learning                                     | Nil                                                                               | 1000                                            |
| 2021-2022 | Dr. R. Anista                                    | Online Refresher Course in Physical<br>Education                                               | Nil                                                                               | 1000                                            |
| 2021-2022 | Dr. V. Mahalakshmi                               | International Conference on Recent<br>Advances in Mathematical Science and<br>its Applications | Nil                                                                               | 1000                                            |
| -941-2022 | Dr. y. IvianaiakShifti                           | International conference on Recent<br>Advances in Statistics (ICRAS - 2021)                    | Nil                                                                               | 1000                                            |

### 2021-2022

| Application Form for Financial Assis                                                          | stance (For Teaching Faculty)  |
|-----------------------------------------------------------------------------------------------|--------------------------------|
|                                                                                               |                                |
| Full Name                                                                                     | Dr. H. Kohila Subathra Christi |
| Department                                                                                    | : Chemistry                    |
| Date of application                                                                           | : 5.7.2021                     |
| Details of Conference /Seminar/Workshop /FDI                                                  |                                |
| Name of the programme                                                                         | : Two week FDP                 |
| Organizing institution                                                                        | :TLC, Ramanujan College        |
| Place                                                                                         | : University of Delhi          |
| Date of the event                                                                             | : 14.7.2021 to 28.7.2021       |
| Registration fee                                                                              | : 1000/-                       |
| Travel expenses                                                                               | 1-1                            |
| Total amount N. Nacrobumari<br>PRINCIPAL<br>A.P.C. Mahalaxmi College For Worm<br>TUTICOBIN-2. | 4 los                          |