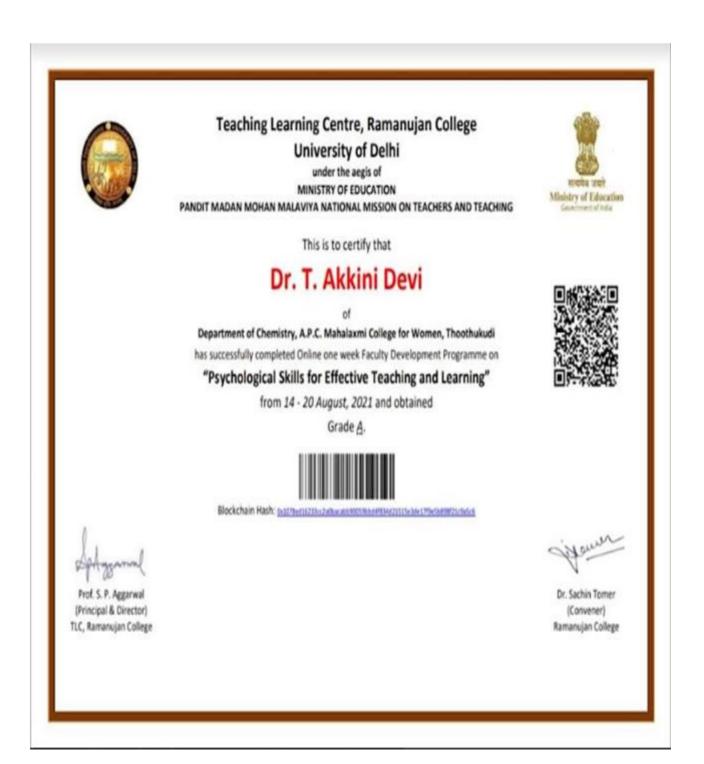

## 2021 - 2022

| Sausa Ba  |                                                  | Thoothukudi- 628 002, Tamil Na                                                                 |                                                                                   |                                                 |
|-----------|--------------------------------------------------|------------------------------------------------------------------------------------------------|-----------------------------------------------------------------------------------|-------------------------------------------------|
| 6.3.2 P   | ercentage of teachers provided<br>membership fee | with financial support to attend conference<br>of professional bodies during the last five     | es/workshop and to                                                                | owards                                          |
| Year      | Name of the Teacher                              | Name of the Conference/Workshop<br>Attended for which Financial<br>Support Provided            | Name of the<br>Professional<br>Body for which<br>Membership<br>fee<br>is Provided | Amount<br>of<br>Support<br>Received<br>(in INR) |
|           |                                                  | 2021 - 2022                                                                                    |                                                                                   |                                                 |
| 2021-2022 | Dr. H. Kohila Subathra<br>Christy                | Online Two -Week Faculty<br>Development Programme on<br>Chemistry- The Catalyst for Change     | Nil                                                                               | 1000                                            |
| 2021-2022 | Dr. D. Shanmuga priya                            | Online Two -Week Faculty<br>Development Programme on<br>Chemistry- The Catalyst for Change     | Nil                                                                               | 1000                                            |
| 2021-2022 | Ms. B. Abinaya Bharathi                          | UGC Sponsored Online Refresher<br>Course in English                                            | Nil                                                                               | 1000                                            |
| 2021-2022 | Dr.J. Vasantha Sena                              | UGC Sponsored Online Refresher<br>Course in English                                            | Nil                                                                               | 1000                                            |
| 2021-2022 | Dr. T. Akkini Devi                               | Psycological Skills for Effective<br>Teaching and Learning                                     | Nil                                                                               | 1000                                            |
| 2021-2022 | Dr. R. Anista                                    | Online Refresher Course in Physical<br>Education                                               | Nil                                                                               | 1000                                            |
| 2021-2022 | Dr. V. Mahalakshmi                               | International Conference on Recent<br>Advances in Mathematical Science and<br>its Applications | Nil                                                                               | 1000                                            |
| -941-2022 | Dr. y. IvianaiakShifti                           | International conference on Recent<br>Advances in Statistics (ICRAS - 2021)                    | Nil                                                                               | 1000                                            |

| Full Name                        | Financial Assistance (For Teaching Faculty)<br>: Dr. T. AKKini Devi |
|----------------------------------|---------------------------------------------------------------------|
|                                  | : Dr. T. AKKINI Devi                                                |
| Department                       |                                                                     |
| Department                       | : chemistry                                                         |
| Date of application              | : 04.08.2021.                                                       |
| Details of Conference /Seminar/W | /orkshop /FDP                                                       |
| Name of the programme            | : one week FDP                                                      |
| Organizing institution<br>Place  | : TLC, Ramanujan college                                            |
|                                  | : University of Delhe                                               |
| Date of the event                | : 14.8.2021 to 20.8.2021                                            |
| <b>Registration fee</b>          | : 1000/_                                                            |
| Travel expenses                  | : -                                                                 |
| Total amount                     | apumari : 1000/-                                                    |
| PRINCI                           |                                                                     |