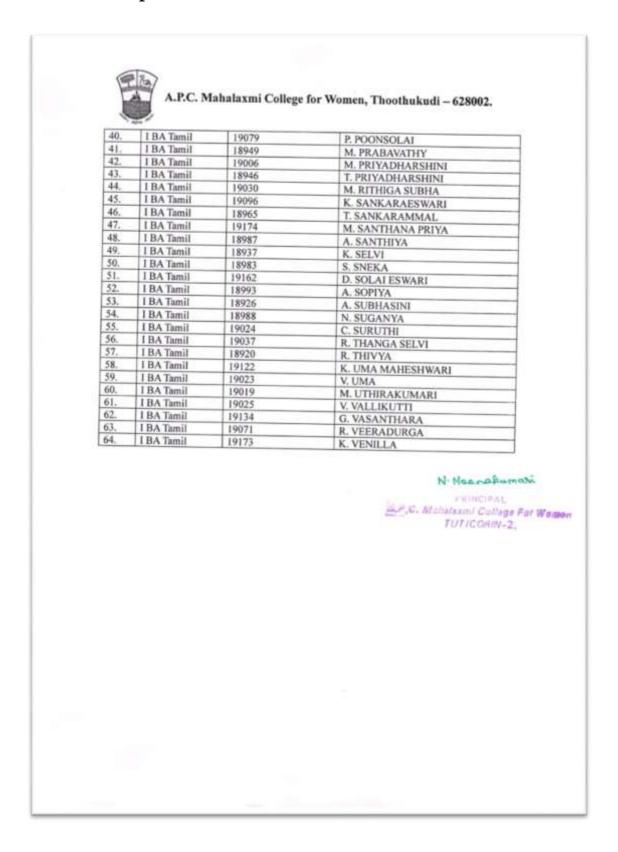

N. Non-akumahi
PEINCIPAL
A.P.C. Mahalassai Callega For Women
TUTICONIN-2.

A.P.C. Mahalaxmi College for Women, Thoothukudi - 628002.

**Bridge Course in English** 

2019 - 2020

Department of Commerce

| S.No | Major   | Enrollment<br>Number | Name of the Student        |
|------|---------|----------------------|----------------------------|
| 1.   | I B.Com | 18824                | B. AKALYA                  |
| 2.   | 1 B.Com | 19086                | G. ANANTHA LAKSHMI         |
| 3,   | I B.Com | 18806                | B. BAVITHRA                |
| 4.   | I B.Com | 18974                | T. BHARATHI                |
| 5.   | I B.Com | 18864                | M. BHAVANI                 |
| 6.   | 1 B.Com | 19105                | S. BHUVANESHWARI           |
| 7.   | 1 B.Com | 18934                | S. CHITRA                  |
| 8.   | I B.Com | 19075                | U. DHEETCHIKA              |
| 9.   | 1 B.Com | 18840                | P. DIVYA SHREE             |
| 10.  | I B.Com | 18822                | S. DURGA DEVI              |
| 11.  | 1 B.Com | 18872                | M. ESAKKIAMMAL             |
| 12.  | 1 B.Com | 18863                | A. FATHIMA MUSRIYA SATHIKA |
| 13.  | I B.Com | 19033                | S. GOMATHE                 |
| 14.  | 1 B.Com | 18914                | M. HARINI SANTHANA MARI    |
| 15.  | 1 B.Com | 19034                | T. HELINA                  |
| 16.  | I B.Com | 19045                | K. ISWARYA                 |
| 17.  | 1 B.Com | 18855                | M. JEYALAKSHMI             |
| 18.  | I B.Com | 18811                | P. JOTHI                   |
| 19.  | 1 B.Com | 18985                | S. KARTHIGA DEVI           |
| 20.  | 1 B.Com | 18997                | K. KIRTHICA PARAMESWARI    |
| 21.  | I B.Com | 18827                | J. KOWSALYA                |
| 22.  | 1 B.Com | 19204                | M. LAKSHMI PRIYA           |
| 23.  | I B.Com | 19015                | E. LATHIKA                 |
| 24.  | 1 B.Com | 19099                | P. LAVANYA                 |
| 25.  | I B.Com | 19202                | M. MAHARAJOTHI             |
| 26.  | 1 B.Com | 18906                | M. MAHESWARI               |
| 27.  | 1 B.Com | 19061                | E. MALATHI                 |
| 28.  | I B.Com | 19032                | D. MANO PRIYA              |
| 29.  | I B.Com | 18819                | J. MARY JESINTHA           |
| 30.  | I B.Com | 19188                | S. MERCLIN NISHA           |
| 31.  | I B.Com | 19106                | N. MOHAIDEEN AFRIN         |
| 32.  | 1 B.Com | 19151                | P. MURUGAVALLI             |
| 33.  | 1 B.Com | 18847                | M. MUTHU BRINDHA           |
| 14.  | 1 B.Com | 18885                | V. MUTHU MALA              |
| 5.   | I B.Com | 19063                | A. MUTHUMARI               |
| 6.   | 1 B.Com | 18844                | S. MUTHU RATHINAM          |
| 7.   | I B.Com | 18862                | R. MUTHU PRIYA             |
| 8.   | 1 B.Com | 18825                | C. PAVITHRA                |
| 9.   | 1 B.Com | 18804                | R. PON INDRA               |
| 0.   | I B.Com | 18995                | B. PON LAKSHMI             |
| 1.   | I B.Com | 19041                | M. PON RATHI               |