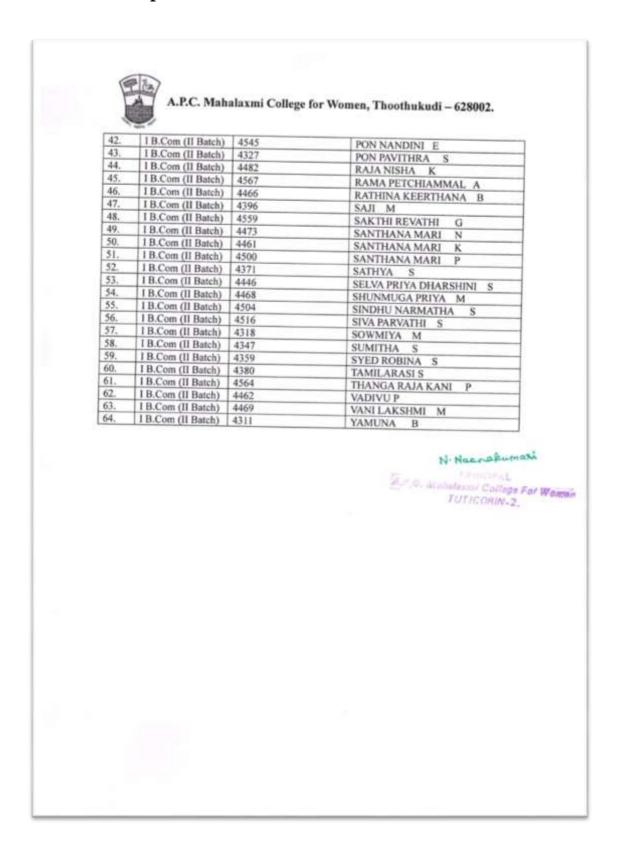

### Bridge Course in English

2019 - 2020

Department of Commerce ( II Batch)

| S.No | Major              | Enrollment Number | Name of the Student    |
|------|--------------------|-------------------|------------------------|
| 1.   | I B.Com (II Batch) | 4323              | AARTHI PACKIALAKSHMI G |
| 2.   | I B.Com (II Batch) | 4404              | ABINAYA A              |
| 3.   | I B.Com (II Batch) | 4416              | ABINAYA SRI C          |
| 4.   | I B.Com (II Batch) | 4355              | AMARAVATHI S           |
| 5.   | I B.Com (II Batch) | 4497              | AMUTHA P               |
| 6.   | 1 B.Com (II Batch) | 4399              | ANITHA S               |
| 7.   | 1 B.Com (II Batch) | 4451              | ANNA POORANI K         |
| 8.   | I B.Com (II Batch) | 4494              | ANTONY GNANA PUSHPAM A |
| 9.   | I B.Com (II Batch) | 4417              | ARUNA DEVI B           |
| 10.  | 1 B.Com (II Batch) | 4467              | ARUNA DEVI M           |
| 11.  | 1 B.Com (II Batch) | 4460              | ATHI SELVA GOBIKA P    |
| 12.  | I B.Com (II Batch) | 4382              | BANU PRIYA M           |
| 13.  | I B.Com (II Batch) | 4485              | BAVANI                 |
| 14.  | I B.Com (II Batch) | 4476              | BHUVANESHWARI M        |
| 15.  | I B.Com (II Batch) | 4506              | DEVA KIRUBA            |
| 16.  | I B.Com (II Batch) | 4349              | DHARANI SHREE R        |
| 17.  | 1 B.Com (II Batch) | 4394              | ESAKKIAMMAL E          |
| 18.  | 1 B.Com (II Batch) | 4478              | ESAKKIAMMAL R          |
| 19.  | I B.Com (Il Batch) | 4477              | GAYATHRI M             |
| 20.  | I B.Com (II Batch) | 4499              | JEYA PRITHA V          |
| 21.  | I B.Com (II Batch) | 4463              | JEYA SELVI J           |
| 22.  | I B.Com (II Batch) | 4367              | KANAGALAKSHMI M        |
| 23.  | 1 B.Com (II Batch) | 4481              | KARUNYA DURGA R        |
| 24.  | 1 B.Com (II Batch) | 4549              | KEERTHIKA D            |
| 25.  | 1 B.Com (II Batch) | 4508              | KIRTHIKA DEVI R        |
| 26.  | 1 B.Com (II Batch) | 4632              | KOWSALYA P             |
| 27.  | I B.Com (II Batch) | 4464              | MAHALAKSHMI M          |
| 28.  | 1 B.Com (II Batch) | 4321              | MAHALAKSHMI S          |
| 29.  | 1 B.Com (II Batch) | 4375              | MAHA SATHYA S          |
| 30.  | I B.Com (II Batch) | 4339              | MARI SELVI M           |
| 31.  | 1 B.Com (II Batch) | 4458              | MARIESWARI J           |
| 12.  | I B.Com (II Batch) | 4486              | MATHIVATHANI M         |
| 3.   | 1 B.Com (II Batch) | 4488              | MEGHA DEVI S           |
| 14.  | I B.Com (II Batch) | 4487              | MUTHU LAKSHMI A        |
| 5.   | I B.Com (II Batch) | 4400              | MUTHU NARMATHA M       |
| 6.   | 1 B.Com (II Batch) | 4456              | NANTHINI M             |
| 7.   | 1 B.Com (II Batch) | 4379              | NARMATHA DEVI B        |
| 8.   | 1 B.Com (II Batch) | 4484              | NARMATHA S             |
| 9.   | I B.Com (II Batch) | 4398              | OVIYA J                |
| 0.   | 1 B.Com (Il Batch) | 4502              | PAVITHRA R             |
| 1.   | I B.Com (II Batch) | 4314              | PETCHI PRIYA M         |

N. Naarahumati
PRINCIPAL

A.P.G. Mahalaxmi College For Women
TUTICORIN-2.

A.P.C. Mahalaxmi College for Women, Thoothukudi - 628002.