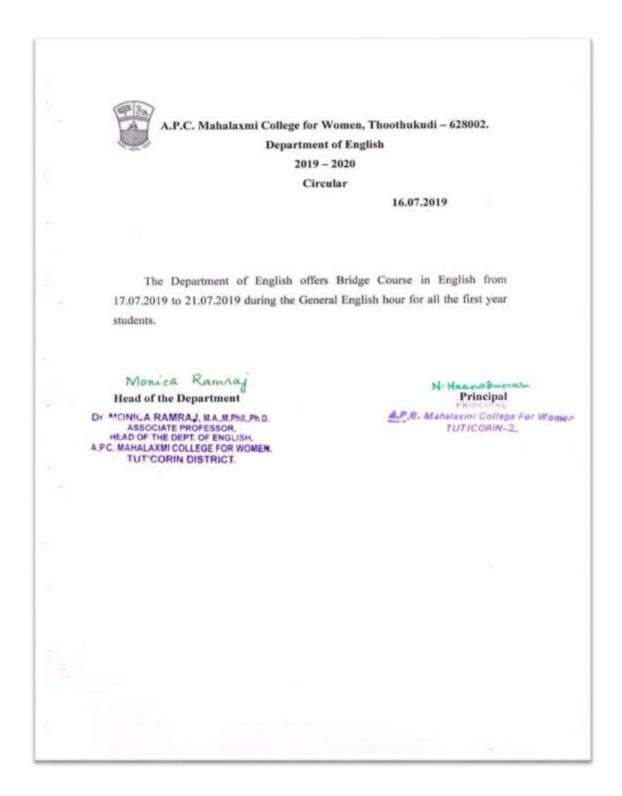

*SSR CYCLE IV** 

# **GOVERNANCE, LEADERSHIP AND MANAGEMENT**

6.5. Internal Quality Assurance System

6.5.1: Internal Quality Assurance Cell (IQAC) has contributed significantly for institutionalizing the quality assurance strategies and processes. It reviews teaching learning process, structures & methodologies of operations and learning outcomes at periodic intervals and records the incremental improvement in various activities

### **BRIDGE COURSE 2019 - 2020**

### **Contents**

| Brochure                              | 2 |
|---------------------------------------|---|
| Circular                              | 3 |
| Syllabus                              | 4 |
| Report of the Bridge Course – English | 5 |
| List of Participants                  | 6 |

### **Brochure**



### Circular



### **Syllabus**



A.P.C. Mahalaxmi College for Women, Thoothukudi - 628002.

### Department of English Bridge Course in English 2019- 2020

#### Objectives

- To bridge the gap between school and collegiate education to meet the students' communicative requirements.
- To prepare the students for a classroom atmosphere in which English is the medium of instruction
- · To help the students acquire the basic LSRW skills.

#### Syllabus

Unit I: Basic Grammar

- · Kinds of Sentences
- · Parts of Speech
- Tenses
- · Articles

Unit II: Vocabulary Building

- · Synonyms and Antonyms
- · Idioms and Phrases
- · One Word Substitution

Unit III: Listening and Reading Comprehension

- Audio and Video Clippings
- Reading Cards

Unit IV: Interview Skills

- · Self-Introduction
- Group Discussion
- B