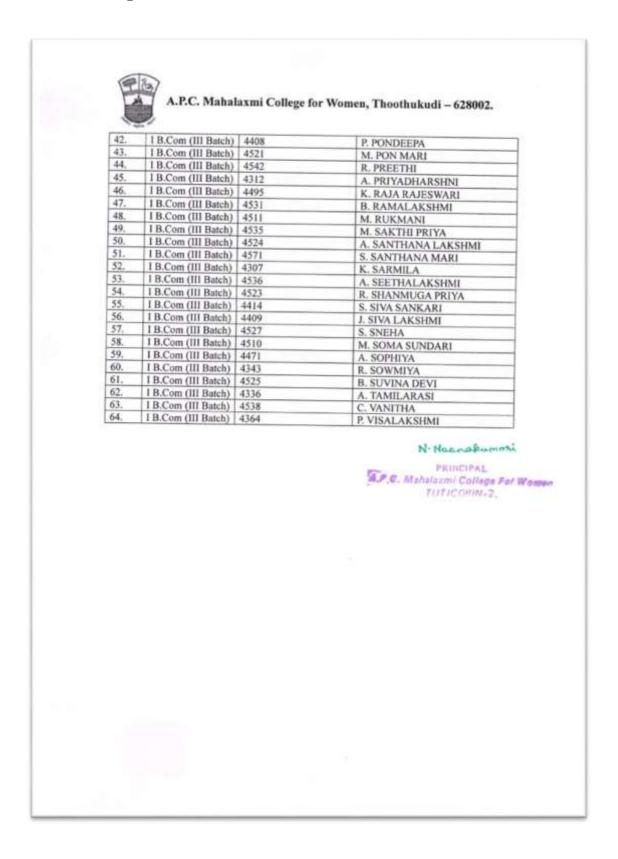

#### Department of Commerce ( I Batch)

| S.No | Major             | Enrollment Number | Name of the Student   |
|------|-------------------|-------------------|-----------------------|
| 1.   | I B.Com (I Batch) | 4334              | ABIRAMI M             |
| 2.   | 1 B.Com (I Batch) | 4530              | ALGUMEENA A           |
| 3.   | I B.Com (I Batch) | 4634              | AMIRTHA G             |
| 4.   | 1 B.Com (1 Batch) | 4474              | ANANTHA JOTHI S       |
| 5.   | I B.Com (I Batch) | 4548              | ANCY S                |
| 6.   | 1 B.Com (I Batch) | 4616              | ANITHA S              |
| 7.   | 1 B.Com (I Batch) | 4395              | ANTONY MARIA JENFER B |
| 8.   | I B.Com (I Batch) | 4402              | ANUSHYA A             |
| 9.   | 1 B.Com (I Batch) | 4397              | BHARATHI S            |
| 10.  | 1 B.Com (1 Batch) | 4626              | CHITRA R              |
| 11.  | I B.Com (I Batch) | 4558              | CHITRA M              |
| 12.  | I B.Com (I Batch) | 4592              | DEEPA VADIVU S        |
| 13.  | I B.Com (I Batch) | 4325              | DHIVYA LAKSHMI M      |
| 14.  | 1 B.Com (I Batch) | 4345              | ESAKKIMARI ANANTHI K  |
| 15.  | 1 B.Com (I Batch) | 4566              | GOWARIS               |
| 16.  | I B.Com (I Batch) | 4622              | INBAMAHALAKSHMI M     |
| 17.  | I B.Com (I Batch) | 4326              | INDHU BUVANESWARI R   |
| 18.  | 1 B.Com (I Batch) | 4609              | KARPAGA NANDHI S      |
| 19.  | I B.Com (I Batch) | 4435              | KAVERI M              |
| 20.  | I B.Com (I Batch) | 4315              | KAVITHA K             |
| 21.  | I B.Com (I Batch) | 4316              | KURUSUDHA A           |
| 22.  | I B.Com (I Batch) | 4419              | MADHUMITHA R          |
| 23.  | I B.Com (I Batch) | 4547              | MAHESWARI M           |
| 24.  | I B.Com (I Batch) | 4563              | MARI PRIYA M          |
| 25.  | I B.Com (I Batch) | 4356              | MARI SELVI S          |
| 26.  | I B.Com (I Batch) | 4589              | MARIA YALINI SNOSHI M |
| 27.  | 1 B.Com (I Batch) | 4579              | MARIAMMAL M           |
| 28.  | I B.Com (I Batch) | 4585              | MARIESWARI R          |
| 29.  | 1 B.Com (1 Batch) | 4607              | MOHANA RANJINI S      |
| 30.  | 1 B.Com (1 Batch) | 4514              | MUTHU MARI P          |
| 31.  | I B.Com (I Batch) | 4340              | MUTHU SHYAMALA S      |
| 32.  | I B.Com (I Batch) | 4333              | MUTHU JOTHI M         |
| 33.  | 1 B.Com (1 Batch) | 4599              | NISHA M               |
| 34.  | 1 B.Com (I Batch) | 4562              | NITHIYA LAKSHMI P.S   |
| 15.  | 1 B.Com (I Batch) | 4389              | NITHYA S              |
| 36.  | 1 B.Com (1 Batch) | 4387              | NIVETHA A             |
| 37.  | I B.Com (I Batch) | 4619              | PARVATHY S            |
| 18.  | 1 B.Com (I Batch) | 4413              | PATHMA VIGNESHWARI K  |
| 19.  | I B.Com (I Batch) | 4608              | PAVITHRA G            |
| 10.  | 1 B.Com (1 Batch) | 4555              | PETCHIAMMAL M         |
| 11.  | I B.Com (I Batch) | 4308              | PREETHI JENIPHER A    |

N. Has a State that in P.C. Mahalaxmi College For Women Triff College For Women Triff College For Women

A.P.C. Mahalaxmi College for Women, Thoothukudi - 628002.