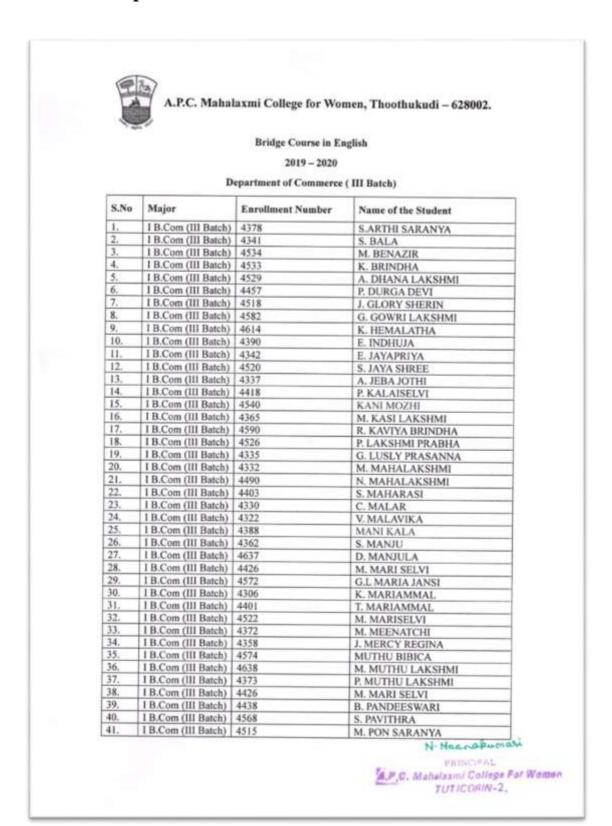

#### Department of Commerce ( I Batch)

| S.No | Major             | Enrollment Number | Name of the Student   |
|------|-------------------|-------------------|-----------------------|
| 1.   | I B.Com (I Batch) | 4334              | ABIRAMI M             |
| 2.   | 1 B.Com (I Batch) | 4530              | ALGUMEENA A           |
| 3.   | I B.Com (I Batch) | 4634              | AMIRTHA G             |
| 4.   | 1 B.Com (1 Batch) | 4474              | ANANTHA JOTHI S       |
| 5.   | I B.Com (I Batch) | 4548              | ANCY S                |
| 6.   | 1 B.Com (I Batch) | 4616              | ANITHA S              |
| 7.   | 1 B.Com (I Batch) | 4395              | ANTONY MARIA JENFER B |
| 8.   | I B.Com (I Batch) | 4402              | ANUSHYA A             |
| 9.   | 1 B.Com (I Batch) | 4397              | BHARATHI S            |
| 10.  | 1 B.Com (1 Batch) | 4626              | CHITRA R              |
| 11.  | I B.Com (I Batch) | 4558              | CHITRA M              |
| 12.  | I B.Com (I Batch) | 4592              | DEEPA VADIVU S        |
| 13.  | I B.Com (I Batch) | 4325              | DHIVYA LAKSHMI M      |
| 14.  | 1 B.Com (I Batch) | 4345              | ESAKKIMARI ANANTHI K  |
| 15.  | 1 B.Com (I Batch) | 4566              | GOWARIS               |
| 16.  | I B.Com (I Batch) | 4622              | INBAMAHALAKSHMI M     |
| 17.  | I B.Com (I Batch) | 4326              | INDHU BUVANESWARI R   |
| 18.  | 1 B.Com (I Batch) | 4609              | KARPAGA NANDHI S      |
| 19.  | I B.Com (I Batch) | 4435              | KAVERI M              |
| 20.  | I B.Com (I Batch) | 4315              | KAVITHA K             |
| 21.  | I B.Com (I Batch) | 4316              | KURUSUDHA A           |
| 22.  | I B.Com (I Batch) | 4419              | MADHUMITHA R          |
| 23.  | I B.Com (I Batch) | 4547              | MAHESWARI M           |
| 24.  | I B.Com (I Batch) | 4563              | MARI PRIYA M          |
| 25.  | I B.Com (I Batch) | 4356              | MARI SELVI S          |
| 26.  | I B.Com (I Batch) | 4589              | MARIA YALINI SNOSHI M |
| 27.  | 1 B.Com (I Batch) | 4579              | MARIAMMAL M           |
| 28.  | I B.Com (I Batch) | 4585              | MARIESWARI R          |
| 29.  | 1 B.Com (1 Batch) | 4607              | MOHANA RANJINI S      |
| 30.  | 1 B.Com (1 Batch) | 4514              | MUTHU MARI P          |
| 31.  | I B.Com (I Batch) | 4340              | MUTHU SHYAMALA S      |
| 32.  | I B.Com (I Batch) | 4333              | MUTHU JOTHI M         |
| 33.  | 1 B.Com (1 Batch) | 4599              | NISHA M               |
| 34.  | 1 B.Com (I Batch) | 4562              | NITHIYA LAKSHMI P.S   |
| 15.  | 1 B.Com (I Batch) | 4389              | NITHYA S              |
| 36.  | 1 B.Com (1 Batch) | 4387              | NIVETHA A             |
| 37.  | I B.Com (I Batch) | 4619              | PARVATHY S            |
| 18.  | 1 B.Com (I Batch) | 4413              | PATHMA VIGNESHWARI K  |
| 19.  | I B.Com (I Batch) | 4608              | PAVITHRA G            |
| 10.  | 1 B.Com (1 Batch) | 4555              | PETCHIAMMAL M         |
| 11.  | I B.Com (I Batch) | 4308              | PREETHI JENIPHER A    |

N. Has a State that in P.C. Mahalaxmi College For Women Triff College For Women Triff College For Women

A.P.C. Mahalaxmi College for Women, Thoothukudi - 628002.