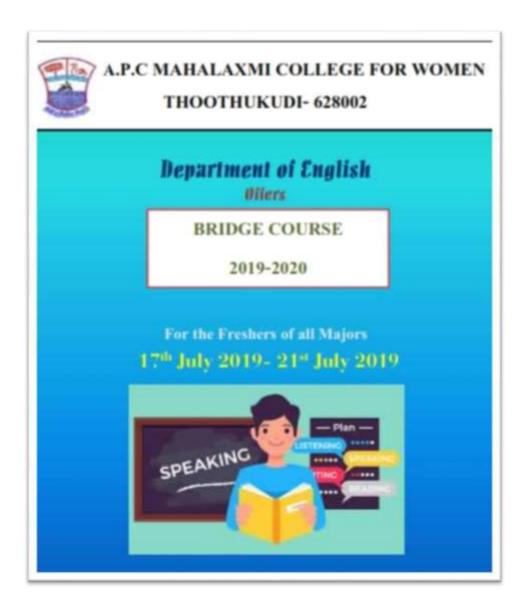

### **BRIDGE COURSE 2019 - 2020**

### **Brochure**

### Department of English Bridge Course in English 2019- 2020

#### Objectives

- To bridge the gap between school and collegiate education to meet the students' communicative requirements.
- To prepare the students for a classroom atmosphere in which English is the medium of instruction
- · To help the students acquire the basic LSRW skills.