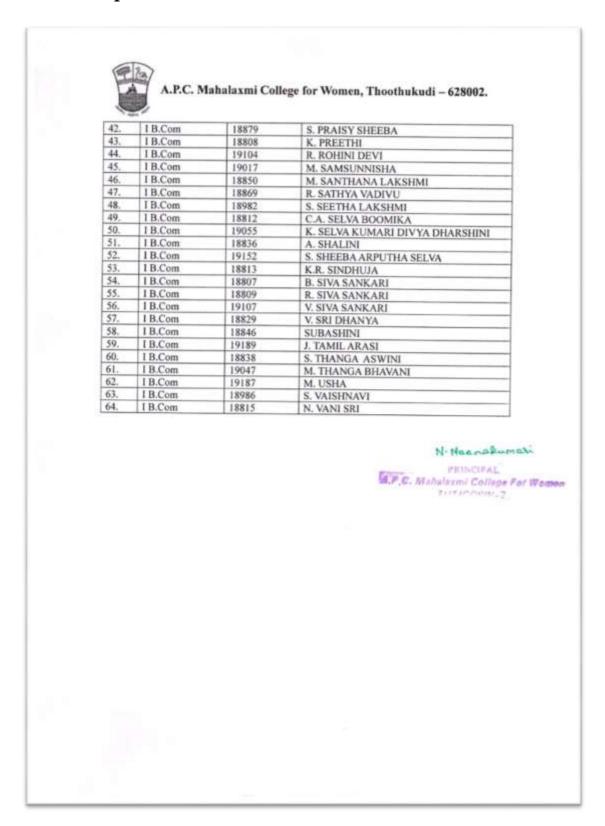

#### Department of Commerce ( I Batch)

| S.No | Major             | Enrollment Number | Name of the Student   |
|------|-------------------|-------------------|-----------------------|
| 1.   | I B.Com (I Batch) | 4334              | ABIRAMI M             |
| 2.   | 1 B.Com (I Batch) | 4530              | ALGUMEENA A           |
| 3.   | I B.Com (I Batch) | 4634              | AMIRTHA G             |
| 4.   | 1 B.Com (1 Batch) | 4474              | ANANTHA JOTHI S       |
| 5.   | I B.Com (I Batch) | 4548              | ANCY S                |
| 6.   | 1 B.Com (I Batch) | 4616              | ANITHA S              |
| 7.   | 1 B.Com (I Batch) | 4395              | ANTONY MARIA JENFER B |
| 8.   | I B.Com (I Batch) | 4402              | ANUSHYA A             |
| 9.   | 1 B.Com (I Batch) | 4397              | BHARATHI S            |
| 10.  | 1 B.Com (1 Batch) | 4626              | CHITRA R              |
| 11.  | I B.Com (I Batch) | 4558              | CHITRA M              |
| 12.  | I B.Com (I Batch) | 4592              | DEEPA VADIVU S        |
| 13.  | I B.Com (I Batch) | 4325              | DHIVYA LAKSHMI M      |
| 14.  | 1 B.Com (I Batch) | 4345              | ESAKKIMARI ANANTHI K  |
| 15.  | 1 B.Com (I Batch) | 4566              | GOWARIS               |
| 16.  | I B.Com (I Batch) | 4622              | INBAMAHALAKSHMI M     |
| 17.  | I B.Com (I Batch) | 4326              | INDHU BUVANESWARI R   |
| 18.  | 1 B.Com (I Batch) | 4609              | KARPAGA NANDHI S      |
| 19.  | I B.Com (I Batch) | 4435              | KAVERI M              |
| 20.  | I B.Com (I Batch) | 4315              | KAVITHA K             |
| 21.  | I B.Com (I Batch) | 4316              | KURUSUDHA A           |
| 22.  | I B.Com (I Batch) | 4419              | MADHUMITHA R          |
| 23.  | I B.Com (I Batch) | 4547              | MAHESWARI M           |
| 24.  | I B.Com (I Batch) | 4563              | MARI PRIYA M          |
| 25.  | I B.Com (I Batch) | 4356              | MARI SELVI S          |
| 26.  | I B.Com (I Batch) | 4589              | MARIA YALINI SNOSHI M |
| 27.  | 1 B.Com (I Batch) | 4579              | MARIAMMAL M           |
| 28.  | I B.Com (I Batch) | 4585              | MARIESWARI R          |
| 29.  | 1 B.Com (1 Batch) | 4607              | MOHANA RANJINI S      |
| 30.  | 1 B.Com (1 Batch) | 4514              | MUTHU MARI P          |
| 31.  | I B.Com (I Batch) | 4340              | MUTHU SHYAMALA S      |
| 32.  | I B.Com (I Batch) | 4333              | MUTHU JOTHI M         |
| 33.  | 1 B.Com (1 Batch) | 4599              | NISHA M               |
| 34.  | 1 B.Com (I Batch) | 4562              | NITHIYA LAKSHMI P.S   |
| 15.  | 1 B.Com (I Batch) | 4389              | NITHYA S              |
| 36.  | 1 B.Com (1 Batch) | 4387              | NIVETHA A             |
| 37.  | I B.Com (I Batch) | 4619              | PARVATHY S            |
| 18.  | 1 B.Com (I Batch) | 4413              | PATHMA VIGNESHWARI K  |
| 19.  | I B.Com (I Batch) | 4608              | PAVITHRA G            |
| 10.  | 1 B.Com (1 Batch) | 4555              | PETCHIAMMAL M         |
| 11.  | I B.Com (I Batch) | 4308              | PREETHI JENIPHER A    |