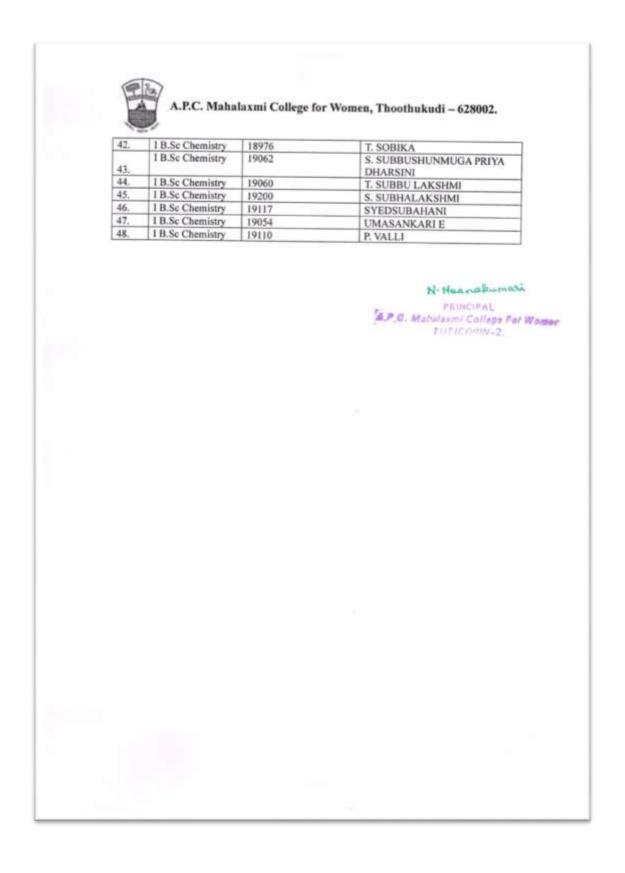

#### Department of Chemistry

| S.No | Major            | Enrollment Number | Name of the Student      |
|------|------------------|-------------------|--------------------------|
| 1,   | 1 B.Sc Chemistry | 18830             | S. AGNUS ZOPHIYA         |
| 2.   | I B.Sc Chemistry | 19141             | M. ANITHA                |
| 3.   | I B.Sc Chemistry | 19097             | K. ANNALAKSHMI           |
| 4.   | 1 B.Sc Chemistry | 19136             | J. ASHWINI               |
| 5.   | 1 B.Sc Chemistry | 19103             | C. ATCHAYA               |
| 6.   | 1 B.Sc Chemistry | 18858             | A. BHARATHI VARSHA       |
| 7.   | 1 B.Sc Chemistry | 19087             | S. BRINDHA SELVI         |
| 8.   | 1 B.Sc Chemistry | 18833             | P. DEEPA                 |
| 9.   | 1 B.Sc Chemistry | 19046             | V. DHIVYA                |
| 10.  | 1 B.Sc Chemistry | 18967             | M. GAYATHRI              |
| 11.  | 1 B.Sc Chemistry | 18998             | M. ILAKKIA (28.10.2001)  |
| 12.  | 1 B.Sc Chemistry | 19081             | M. ILAKKIYA (10.12.2001) |
| 13.  | 1 B.Sc Chemistry | 18896             | B. JANNATH FATHIMA       |
| 14.  | 1 B.Sc Chemistry | 19143             | C. JAYA LAKSHMI          |
| 15.  | 1 B.Sc Chemistry | 18802             | K. JENITA PONSEELI       |
| 16.  | I B.Sc Chemistry | 19171             | A. KRISHNAVENI           |
| 17.  | 1 B.Sc Chemistry | 19005             | P. MAHALAKSHMI           |
| 18.  | I B.Sc Chemistry | 18810             | M. MAHARASI              |
| 19.  | 1 B.Sc Chemistry | 18817             | M. MALAISELVI            |
| 20.  | I B.Sc Chemistry | 18841             | J. MARIA VINISHA         |
| 21.  | I B.Sc Chemistry | 18831             | G. MARIYAMMAL            |
| 22.  | 1 B.Sc Chemistry | 19170             | A. MURUGESWARI           |
| 23.  | I B.Sc Chemistry | 19007             | S. MUTHU MEENAKSHI       |
| 24.  | 1 B.Sc Chemistry | 18954             | P. MUTHU PAVITHIRA       |
| 25.  | 1 B.Sc Chemistry | 19057             | M.H. MYTHEENBEEVI        |
| 26.  | 1 B.Sc Chemistry | 18859             | M. NARMATHA              |
| 27.  | I B.Sc Chemistry | 19066             | R. NARMATHA              |
| 8.   | I B.Sc Chemistry | 19121             | S. NAVANITHA             |
| 9.   | 1 B.Sc Chemistry | 18861             | NEELA M                  |
| 0.   | I B.Sc Chemistry | 18845             | M. NIVETHA               |
| 1.   | 1 B.Sc Chemistry | 18803             | P. PAVITHRADEVI          |
| 2.   | 1 B.Sc Chemistry | 18843             | M. PETCHIAMMAL           |
| 3.   | 1 B.Sc Chemistry | 19000             | R. PETCHIAMMAL           |
| 4.   | 1 B.Sc Chemistry | 19125             | M. RAJALAKSHMI           |
| 5.   | 1 B.Sc Chemistry | 19089             | V. RANJITHA SELVA MAR    |
| 6.   | I B.Sc Chemistry | 19109             | R. RASIKA                |
| 7.   | 1 B.Sc Chemistry | 18834             | S. SANGEETHA             |
| 8.   | 1 B.Sc Chemistry | 18966             | M. SANTHIYA              |
| 9.   | I B.Sc Chemistry | 18839             | N. SARUMATHI             |
| 0.   | 1 B.Sc Chemistry | 18818             | P. SELVI                 |
|      | I B.Sc Chemistry | 19064             | G. SHAINISHA THERASA     |

N- Near abumasi
PRINCIPAL

A.P.C. Mahalaznii College For Wamer
TUTICORW-2.