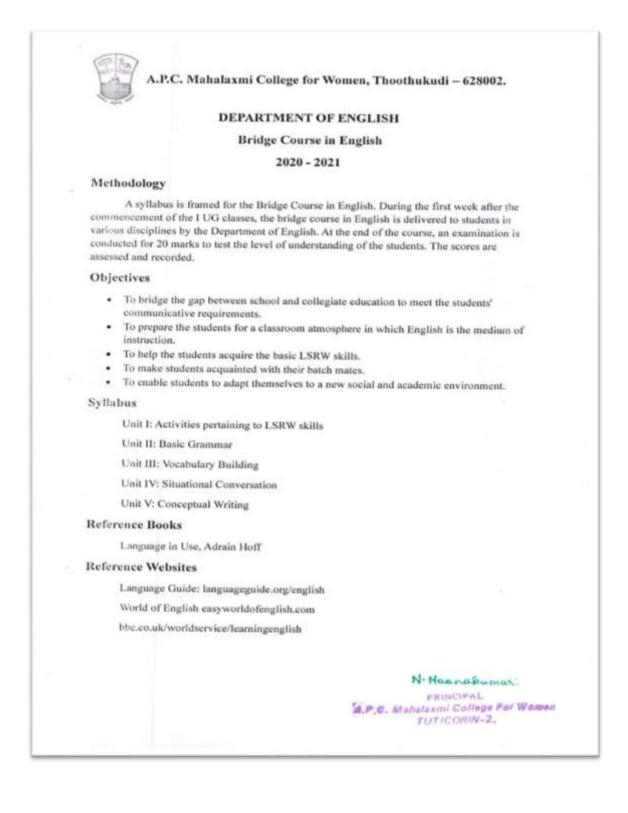

## 6.5. Internal Quality Assurance System

6.5.1 : Internal Quality Assurance Cell (IQAC) has contributed significantly for institutionalizing the quality assurance strategies and processes. It reviews teaching learning process, structures & methodologies of operations and learning outcomes at periodic intervals and records the incremental improvement in various activities

## BRIDGE COURSE 2020 - 2021

#### Brochure

#### **Syllabus**