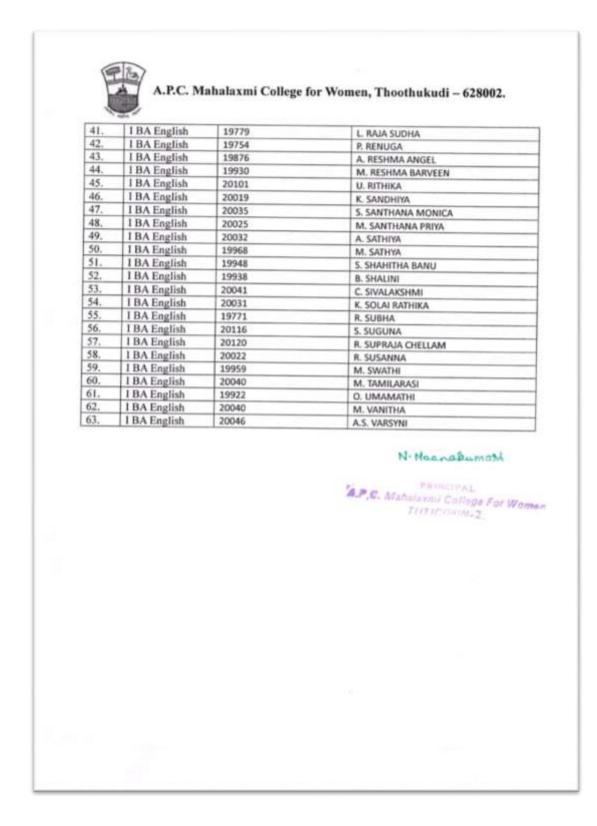

#### Report

A.P.C. Mahalaxmi College for Women, Thoothukudi – 628002. Department of English 2021 – 2022 Report of the Bridge Course

The Bridge Course in English was conducted through online mode for the 1 UG students from 06.09.2021 to 11.09.2021. The members of the Department of English handled the classes in online mode through Zoom or Google Meet platform. The main objective of this class is to bridge the gap between secondary and tertiary education. The students were taught basic grammar and interactive presentations, riddles were shared. Audio and Video Clippings were played to them to improve their listening skills. On the last day of the Bridge Course, an online examination was conducted through Google Forms to analyze their skills in the English language and their scores were assessed and recorded. 688 Students benefited from this course.