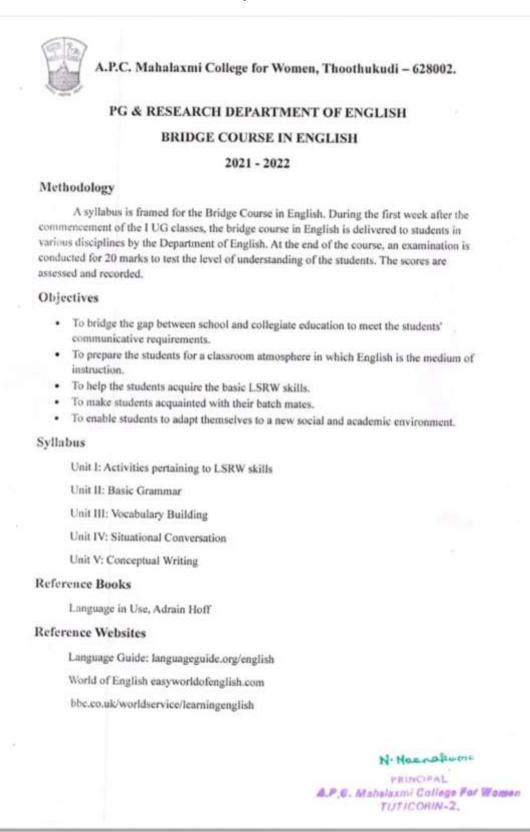

#### **Syllabus**

#### Report

A.P.C. Mahalaxmi College for Women, Thoothukudi – 628002. Department of English 2021 – 2022 Report of the Bridge Course

The Bridge Course in English was conducted through online mode for the 1 UG students from 06.09.2021 to 11.09.2021. The members of the Department of English handled the classes in online mode through Zoom or Google Meet platform. The main objective of this class is to bridge the gap between secondary and tertiary education. The students were taught basic grammar and interactive presentations, riddles were shared. Audio and Video Clippings were played to them to improve their listening skills. On the last day of the Bridge Course, an online examination was conducted through Google Forms to analyze their skills in the English language and their scores were assessed and recorded. 688 Students benefited from this course.