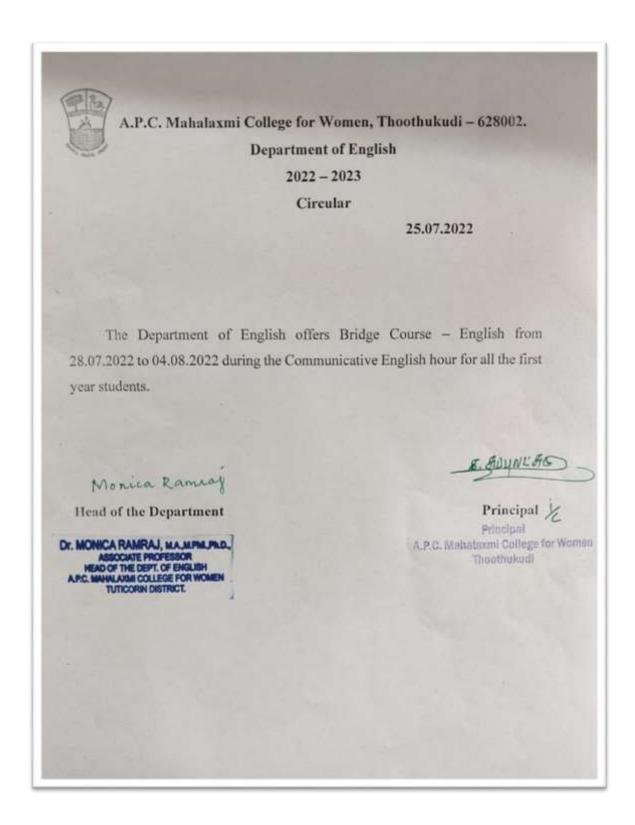

#### Circular

#### Methodology

The Bridge Course in English is conducted for all the I UG students of various disciplines by the Department of English. During the first week after the commencement of the I UG classes. At the end of the course, an examination is conducted for 20 marks to test the level of understanding of the students. The scores are assessed and recorded.