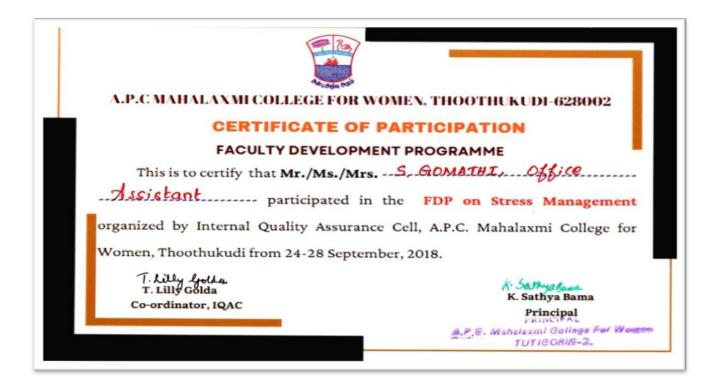

### 6.3.3 Total number of teaching and non-teaching staff participating in Faculty Development Programmes (FDP), Professional Development / Administrative Training Programmes during the last five years

#### 2018-2019

A.P.C. Mahalaxmi College for Women, Thoothukudi – 628 002.