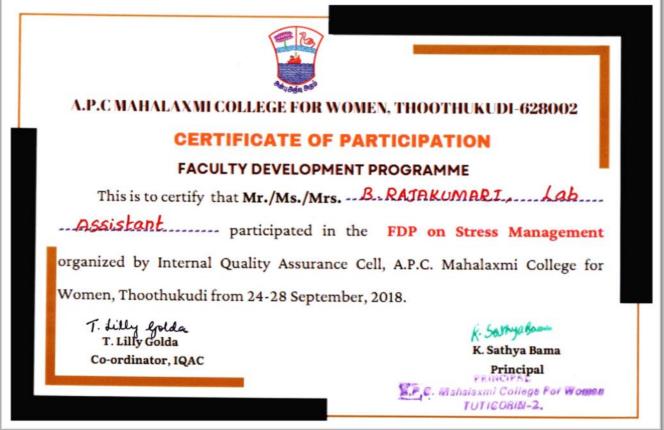

### 6.3.3 Total number of teaching and non-teaching staff participating in Faculty Development Programmes (FDP), Professional Development / Administrative Training Programmes during the last five years

#### 2018-2019

A.P.C. Mahalaxmi College for Women, Thoothukudi – 628 002.