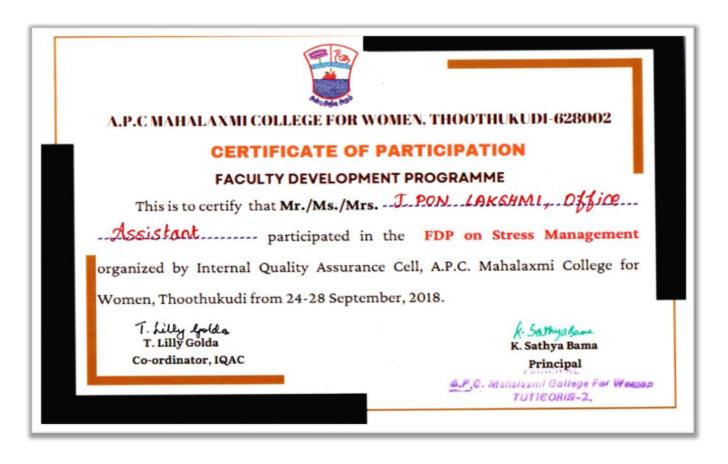

----------------------------|-------------------------------------------------------|
| 98        | 96        | 50            | 84                                      | 15                                                    |
| 31        | 22        | 16            | 23                                      | 30                                                    |
| 129       | 118       | 66            | 107                                     | 45                                                    |
|           | 98<br>31  | 98 96   31 22 | 98     96     50       31     22     16 | 98     96     50     84       31     22     16     23 |



5. ABYNUL AN

(Dr. K. SUBBULAKSHMI)

Principal i/c Principal A.P.C. Mahalaxmi College for Women Thoothukudi

#### 2018-2019



































A.P.C. Mahalaxmi College for Women, Thoothukudi – 628 002.