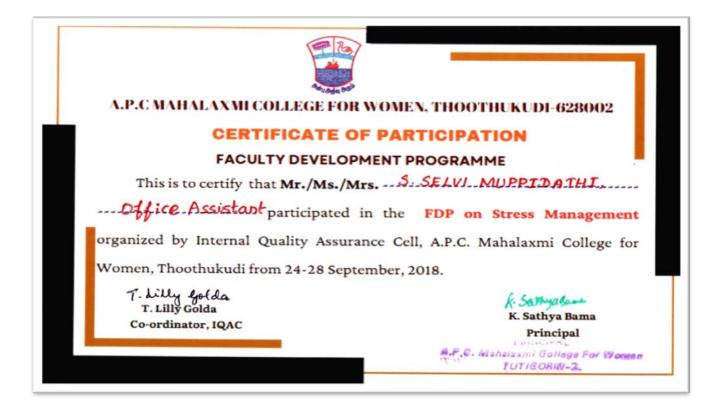

### 6.3.3 Total number of teaching and non-teaching staff participating in Faculty Development Programmes (FDP), Professional Development / Administrative Training Programmes during the last five years

#### 2018-2019

A.P.C. Mahalaxmi College for Women, Thoothukudi – 628 002.