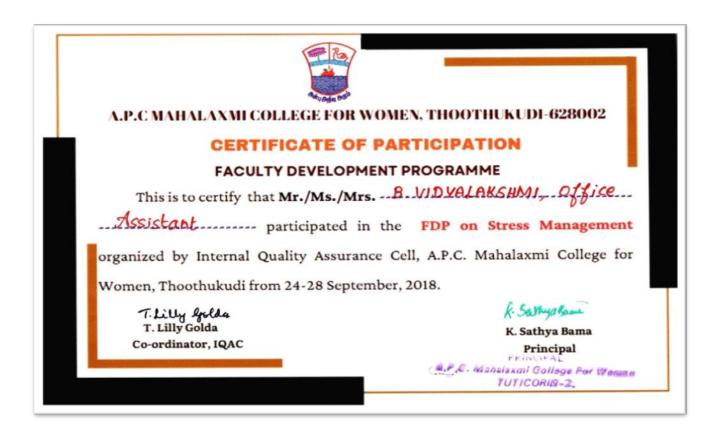

------------------------|-------------------------------------------------------|
| 98        | 96        | 50            | 84                                      | 15                                                    |
| 31        | 22        | 16            | 23                                      | 30                                                    |
| 129       | 118       | 66            | 107                                     | 45                                                    |
|           | 98<br>31  | 98 96   31 22 | 98     96     50       31     22     16 | 98     96     50     84       31     22     16     23 |



5. ABYNUL AN

(Dr. K. SUBBULAKSHMI)

Principal i/c Principal A.P.C. Mahalaxmi College for Women Thoothukudi

#### 2018-2019



































A.P.C. Mahalaxmi College for Women, Thoothukudi – 628 002.