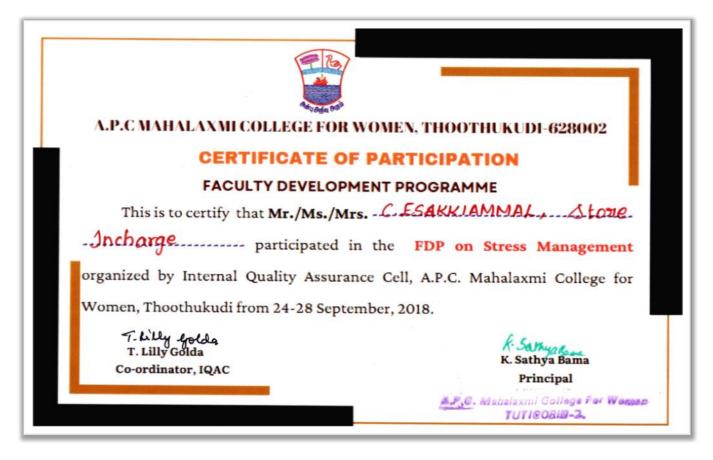

------------------------------|-------------------------------------------------------|
| 98        | 96        | 50            | 84                                      | 15                                                    |
| 31        | 22        | 16            | 23                                      | 30                                                    |
| 129       | 118       | 66            | 107                                     | 45                                                    |
|           | 98<br>31  | 98 96   31 22 | 98     96     50       31     22     16 | 98     96     50     84       31     22     16     23 |



5. ABYNUL AN

(Dr. K. SUBBULAKSHMI)

Principal i/c Principal A.P.C. Mahalaxmi College for Women Thoothukudi

#### 2018-2019



































A.P.C. Mahalaxmi College for Women, Thoothukudi – 628 002.