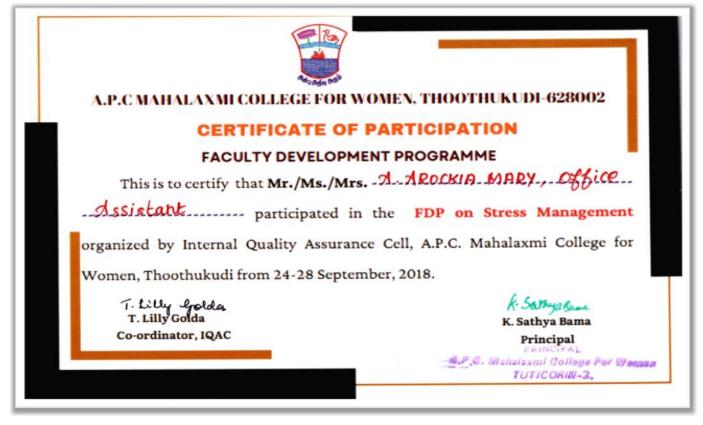

--------------------------|-------------------------------------------------------|
| 98        | 96        | 50            | 84                                      | 15                                                    |
| 31        | 22        | 16            | 23                                      | 30                                                    |
| 129       | 118       | 66            | 107                                     | 45                                                    |
|           | 98<br>31  | 98 96   31 22 | 98     96     50       31     22     16 | 98     96     50     84       31     22     16     23 |



5. ABYNUL AN

(Dr. K. SUBBULAKSHMI)

Principal i/c Principal A.P.C. Mahalaxmi College for Women Thoothukudi

#### 2018-2019



































A.P.C. Mahalaxmi College for Women, Thoothukudi – 628 002.