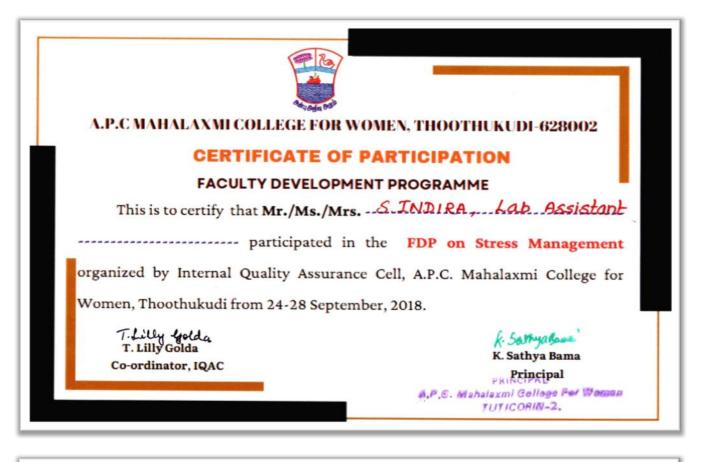

### 6.3.3 Total number of teaching and non-teaching staff participating in Faculty Development Programmes (FDP), Professional Development / Administrative Training Programmes during the last five years

#### 2018-2019

A.P.C. Mahalaxmi College for Women, Thoothukudi – 628 002.