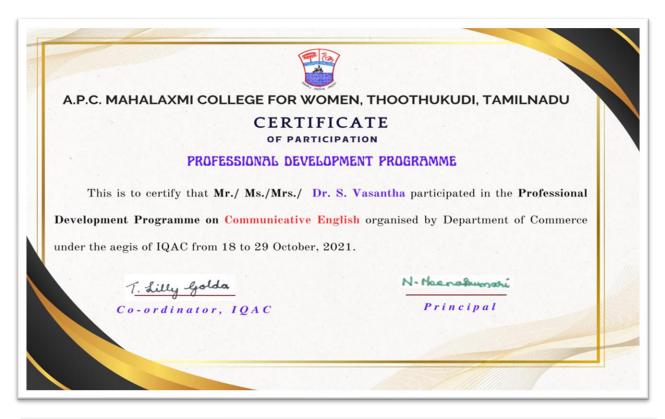

during the last five years

| Academic Year                                   | 2022-2023 | 2021-2022 | 2020-2021 | 2019-2020 | 2018-2019 |
|-------------------------------------------------|-----------|-----------|-----------|-----------|-----------|
| Number of Teaching<br>Staff                     | 98        | 96        | 50        | 84        | 15        |
| Number of Non-Teaching<br>Staff                 | 31        | 22        | 16        | 23        | 30        |
| Total number of Teaching and Non-Teaching Staff | 129       | 118       | 66        | 107       | 45        |

Percentage = 66.5%

TUTICORIN 628 002.

(Dr. K. SUBBULAKSHMI)

Principal i/c

Principal A.P.C. Mahalaxmi College for Women

Thoothukudi

Phone: 0461 · 2345655 Website: www.apcmcollege.ac.in.

#### 2021 - 2022