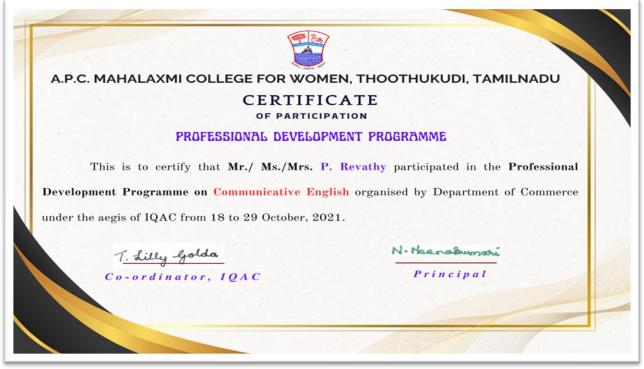

uring the last five years

| Academic Year                                   | 2022-2023 | 2021-2022 | 2020-2021 | 2019-2020 | 2018-2019 |
|-------------------------------------------------|-----------|-----------|-----------|-----------|-----------|
| Number of Teaching<br>Staff                     | 98        | 96        | 50        | 84        | 15        |
| Number of Non-Teaching<br>Staff                 | 31        | 22        | 16        | 23        | 30        |
| Total number of Teaching and Non-Teaching Staff | 129       | 118       | 66        | 107       | 45        |

Percentage = 66.5%

TUTICORIN 628 002.

(Dr. K. SUBBULAKSHMI)

Principal i/c

Principal A.P.C. Mahalaxmi College for Women

Thoothukudi

Phone: 0461 · 2345655 Website: www.apcmcollege.ac.in.

#### 2021 - 2022