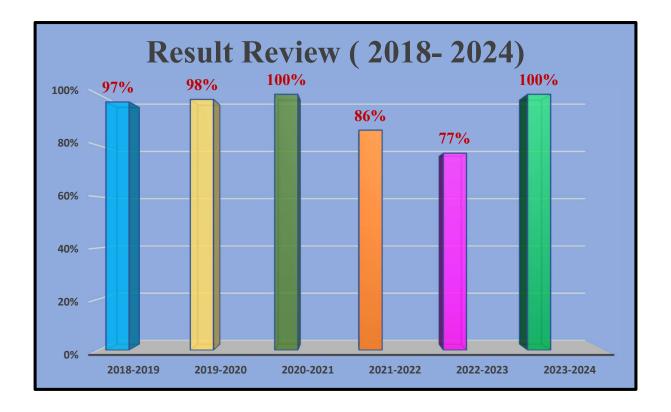

## Result Review (2018-2024)

| Year      | No. of Students<br>Appeared in the Final<br>Year Examinations | No. of Students<br>Passed in the Final<br>Year Examinations | Pass<br>Percentage |
|-----------|---------------------------------------------------------------|-------------------------------------------------------------|--------------------|
| 2018-2019 | 37                                                            | 36                                                          | 97%                |
| 2019-2020 | 44                                                            | 43                                                          | 98%                |
| 2020-2021 | 45                                                            | 45                                                          | 100%               |
| 2021-2022 | 44                                                            | 38                                                          | 86%                |
| 2022-2023 | 26                                                            | 20                                                          | 77%                |
| 2023-2024 | 14                                                            | 14                                                          | 100%               |