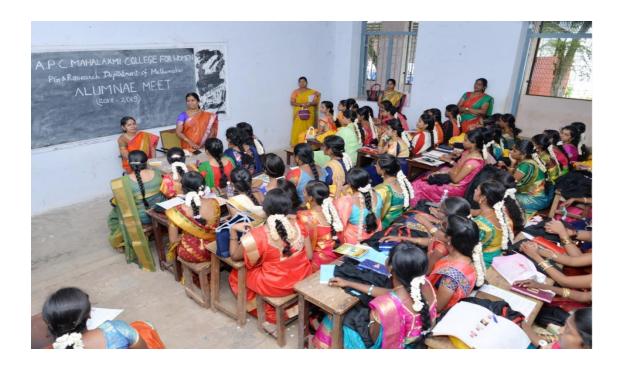

## A.P.C.Mahalaxmi College for Women, Thoothukudi

| Name of the Programme | : | Alumnae Meet                                                                                                            |
|-----------------------|---|-------------------------------------------------------------------------------------------------------------------------|
| Date and Venue        | : | 22.12.2018, New Room                                                                                                    |
| Objective             | : | renewal of Alumane contact                                                                                              |
| Resource Person       | : | <b>Dr.N.Meenakumari</b><br>Head & Associate Professor of Mathematics,<br>A.P.C.Mahalaxmi College for Women, Thoothukudi |
| No.of Participants    | : | 78                                                                                                                      |
| No.of beneficiaries   | : | 78                                                                                                                      |
| Outcome               | : | Shared their green Memories                                                                                             |