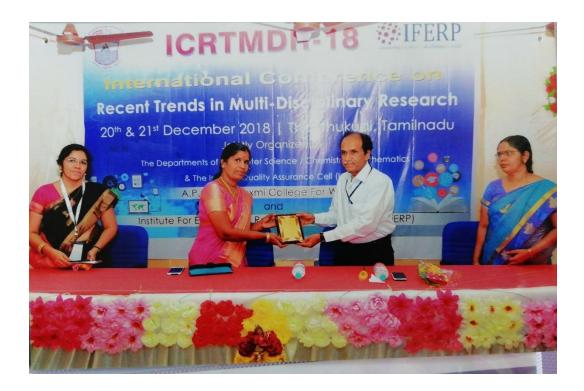

# A.P.C.Mahalaxmi College for Women, Thoothukudi

| Name of the Programme | : | International Conference on Recent trends in multi-                                            |
|-----------------------|---|------------------------------------------------------------------------------------------------|
|                       |   | Disciplinary Research                                                                          |
| Date and Venue        | : | 20.12.2018, Conference Hall                                                                    |
| Objective             | : | To enhance Multi – Disciplinary research                                                       |
| Resource Person       | : | <b>Dr.K.Basavarajappa</b><br>Professor & Head<br>Department of Mathematics,<br>BIET, Davangere |
| No.of beneficiaries   | : | I &II PG, M.Phil and Research Scholars                                                         |
| Outcome               | : | Learn basic ideas about Muti – Disciplinary Research                                           |