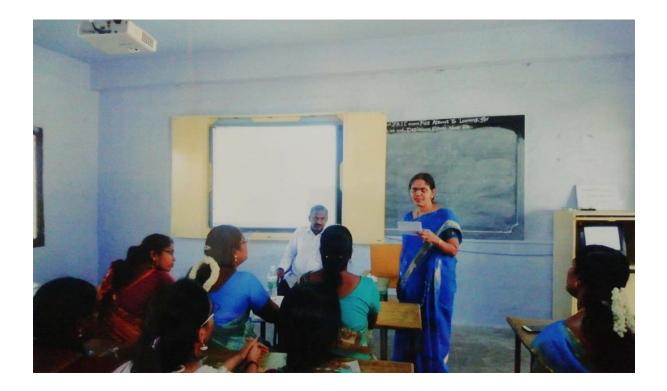

## A.P.C.Mahalaxmi College for Women, Thoothukudi

| Name of the Programme | : | Alumnae Meet                                                                                           |
|-----------------------|---|--------------------------------------------------------------------------------------------------------|
| Date and Venue        | : | 15.08.2018, New Room                                                                                   |
| Objective             | : | renewal of Alumane contact                                                                             |
| Resource Person       | : | <b>Dr.L.Pandi Selvi</b><br>Assistant Professor of Mathematics,<br>V.O.Chidambaram College, Thoothukudi |
| No.of Participants    | : | -                                                                                                      |
| No.of beneficiaries   | : | 55                                                                                                     |
| Outcome               | : | Shared their green Memories                                                                            |