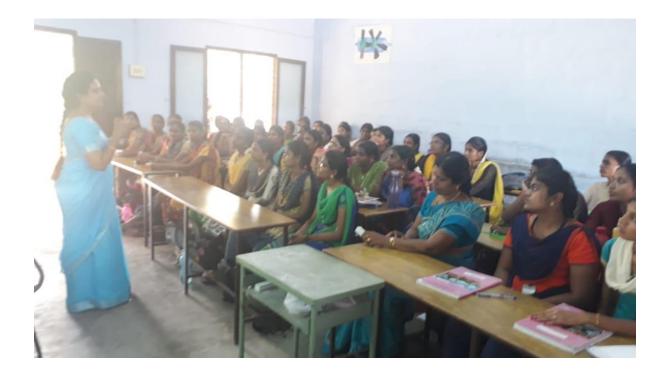

## A.P.C.Mahalaxmi College for Women, Thoothukudi

| Name of the Programme | : | Alumnae Meet                                                                                           |
|-----------------------|---|--------------------------------------------------------------------------------------------------------|
| Date and Venue        | : | 15.08.2018, New Room                                                                                   |
| Objective             | : | renewal of Alumane contact                                                                             |
| Resource Person       | : | <b>Dr.L.Pandi Selvi</b><br>Assistant Professor of Mathematics,<br>V.O.Chidambaram College, Thoothukudi |
| No.of Participants    | : | -                                                                                                      |
| No.of beneficiaries   | : | 55                                                                                                     |
| Outcome               | : | Shared their green Memories                                                                            |