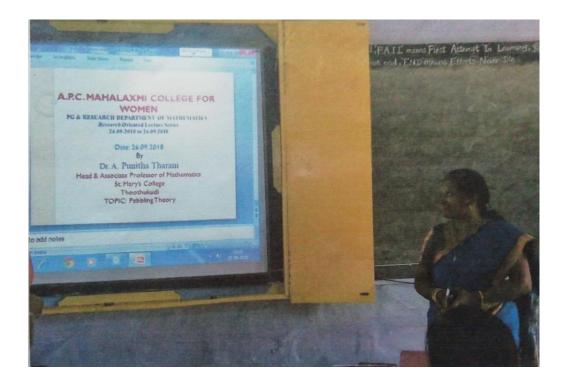

# A.P.C.Mahalaxmi College for Women, Thoothukudi

| Name of the Programme | : | Research oriented Lecture on Pebbling Theory                                                                      |
|-----------------------|---|-------------------------------------------------------------------------------------------------------------------|
| Date and Venue        | : | 26.09.2018, Smart Board room                                                                                      |
| Objective             | : | To enhance research                                                                                               |
| Resource Person       | : | <b>Dr.A.Punitha Tharani</b><br>Associate Professor of Mathematics,<br>St.Mary's College (Autonomous), Thoothukudi |
| No.of beneficiaries   | : | I &II PG, M.Phil and Research Scholars                                                                            |
| Outcome               | : | Motivated them to do research                                                                                     |