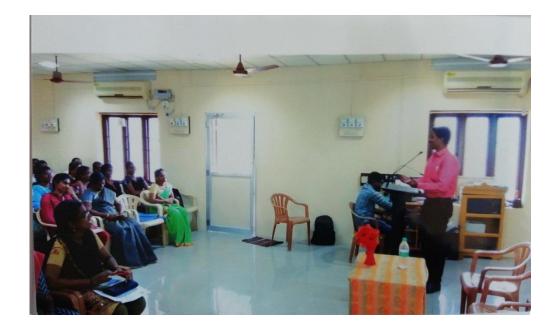

# A.P.C.Mahalaxmi College for Women, Thoothukudi

| Name of the Programme | : | Research oriented Lecture on Pebbling Theory                                                                      |
|-----------------------|---|-------------------------------------------------------------------------------------------------------------------|
| Date and Venue        | : | 26.09.2018, Smart Board room                                                                                      |
| Objective             | : | To enhance research                                                                                               |
| Resource Person       | : | <b>Dr.A.Punitha Tharani</b><br>Associate Professor of Mathematics,<br>St.Mary's College (Autonomous), Thoothukudi |
| No.of beneficiaries   | : | I &II PG, M.Phil and Research Scholars                                                                            |
| Outcome               | : | Motivated them to do research                                                                                     |

| Name of the Programme | : | Research oriented Lecture on Labelling in Graphs                                                       |
|-----------------------|---|--------------------------------------------------------------------------------------------------------|
| Date and Venue        | : | 25.09.2018, Smart Board room                                                                           |
| Objective             | : | To enhance research                                                                                    |
| Resource Person       | : | <b>Dr.L.Pandi Selvi</b><br>Assistant Professor of Mathematics,<br>V.O.Chidambaram College, Thoothukudi |
| No.of beneficiaries   | : | I &II PG, M.Phil and Research Scholars                                                                 |
| Outcome               | : | Motivated them to do research                                                                          |